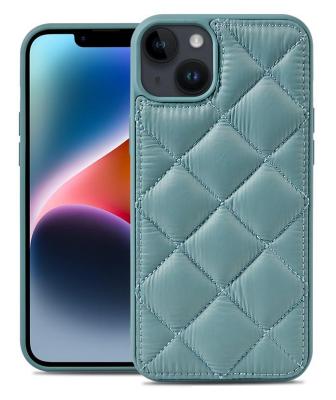

**Pattern:** Letter A (can be customized)

**Model:** Apple full series

Three-dimensional down jacket phone case

Material: Down material, filling sponge

**Process:** Embroidery thread craft

Pattern: Classic diamond grid, love heart

Model: Apple full series

The design of the back down cotton Lined with sponge for a comfortable feel Light, soft and warm to the touch Gives more warmth in autumn and winter

Exquisite Girls Light Luxury Letter phone case