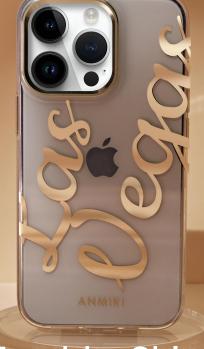

Apple's main colors: pink, gold and Far Peak Blue

Uniform color of metal bezel, more texture

Transparent letters to show your personality

Material: TPU

Process: IMD

**Model:** Apple full series

**Model:** Apple full series

Exquisite Girls Light Luxury Letter phone case

Apple's main colors: pink, gold and Far Peak Blue Uniform color of metal bezel, more texture Transparent letters to show your personality

**Airpods Case** 