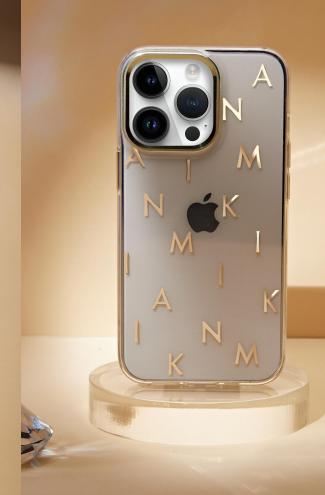

Apple's main colors: pink, gold and Far Peak Blue

Uniform color of metal bezel, more texture

Transparent letters to show your personality

Material: TPU

Process: IMD

**Model:** Apple full series

**Model:** Apple full series

Exquisite Girls Light Luxury Letter phone case

Apple's main colors: pink, gold and Far Peak Blue Uniform color of metal bezel, more texture Transparent letters to show your personality

**Airpods Case** 