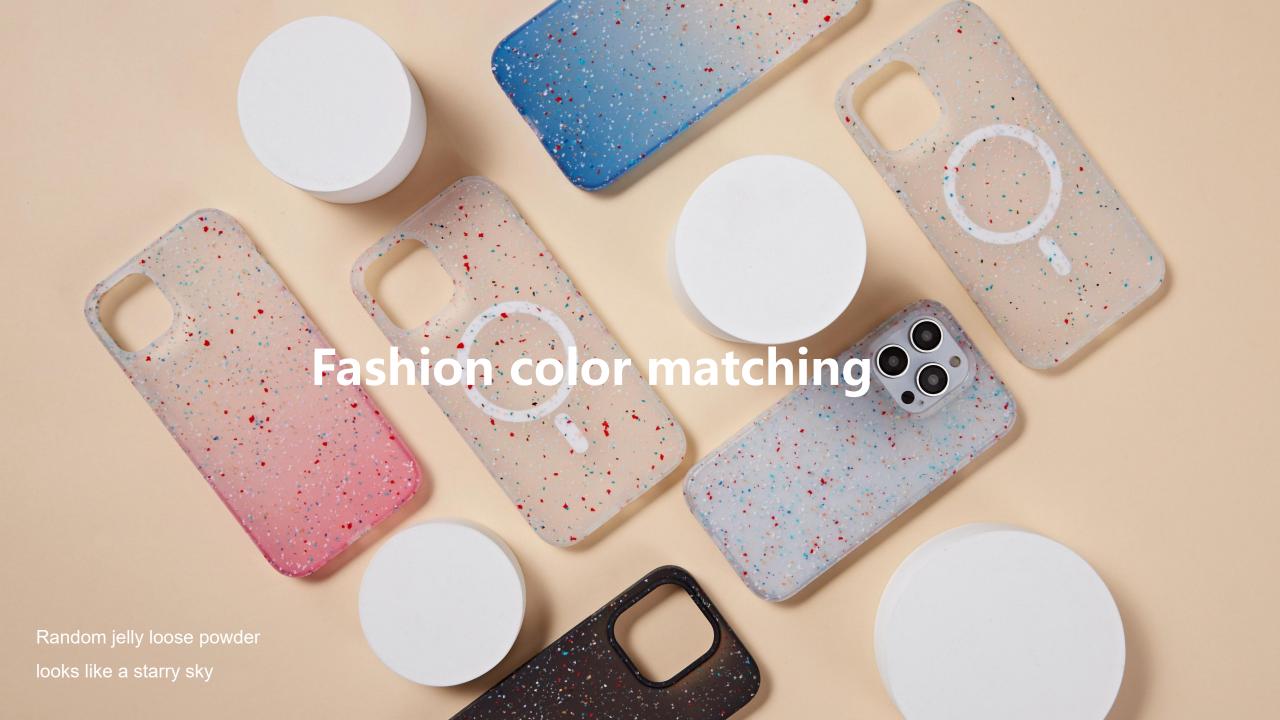

terial, filling sponge

**Process:** Embroidery thread craft

Pattern: Classic diamond grid, love heart

Model: Apple full series











The design of the back down cotton Lined with sponge for a comfortable feel Light, soft and warm to the touch Gives more warmth in autumn and winter





























Exquisite Girls Light Luxury Letter phone case

Apple's main colors: pink, gold and Far Peak Blue

Uniform color of metal bezel, more texture

Transparent letters to show your personality

Material: TPU

Process: IMD

**Model:** Apple full series



**Model:** Apple full series





Exquisite Girls Light Luxury Letter phone case

Apple's main colors: pink, gold and Far Peak Blue Uniform color of metal bezel, more texture Transparent letters to show your personality























**Airpods Case** 









# Multi-color design, customizable colors













iPad Case

# New environmentally friendly materials

# Real machine mould Accurate hole position





# **Simplicity is not Simplicity** bring a card slot









protection















**Product series** 





Stylish, slim, not bulky
Transparent small daisy pattern
Looks cool, fresh and elegant
Make people can't take their eyes off





















Watch Strap







Process: Woven

40/41/42/44/45/49M from the wrist or reattached.







# Milanese Loopback Strap

Seamless fit with a "snap" Precision mesh for a soft, supple fit Stainless steel, sweat-proof and breathable

Size: 38/40/41/42/44/45/49MM

Process: electroplated silver, electroplated black and gray, single-color oil spray, el