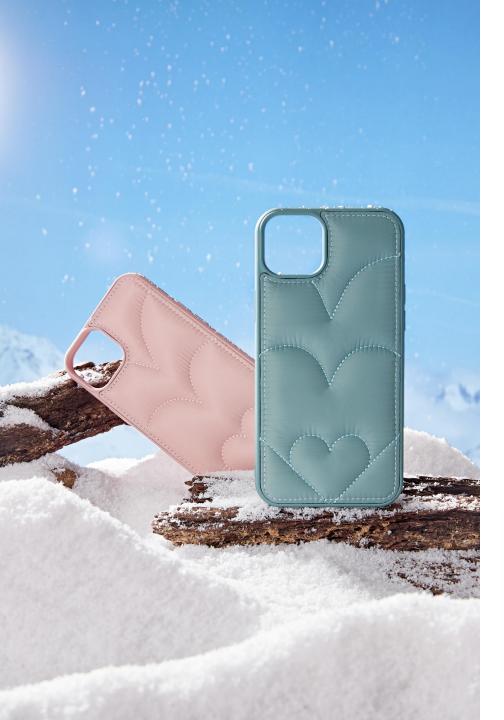

**Pattern:** Letter A (can be customized)

**Model:** Apple full series

Three-dimensional down jacket phone case

Material: Down material, filling sponge

**Process:** Embroidery thread craft

Pattern: Classic diamond grid, love heart

Model: Apple full series

The design of the back down cotton Lined with sponge for a comfortable feel Light, soft and warm to the touch Gives more warmth in autumn and winter

Exquisite Girls Light Luxury Letter phone case