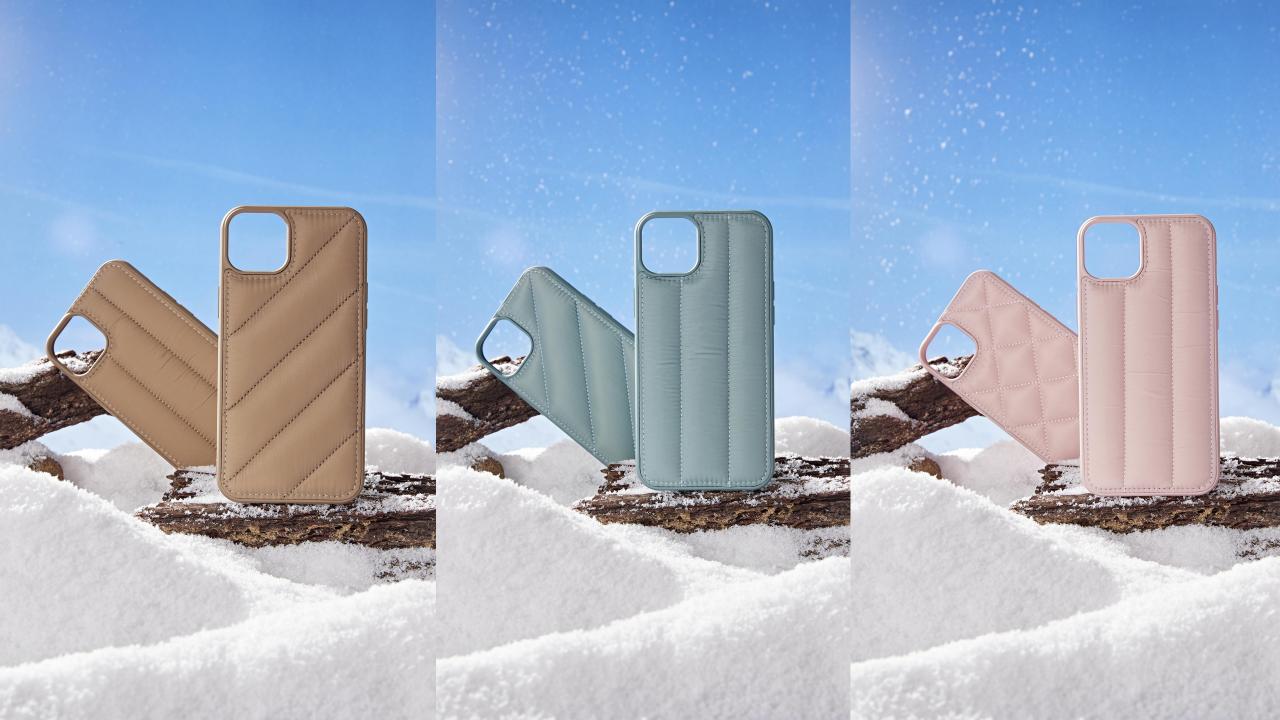

**Pattern:** Letter A (can be customized)

**Model:** Apple full series

Three-dimensional down jacket phone case

Material: Down material, filling sponge

**Process:** Embroidery thread craft

Pattern: Classic diamond grid, love heart

Model: Apple full series

The design of the back down cotton Lined with sponge for a comfortable feel Light, soft and warm to the touch Gives more warmth in autumn and winter

Exquisite Girls Light Luxury Letter phone case