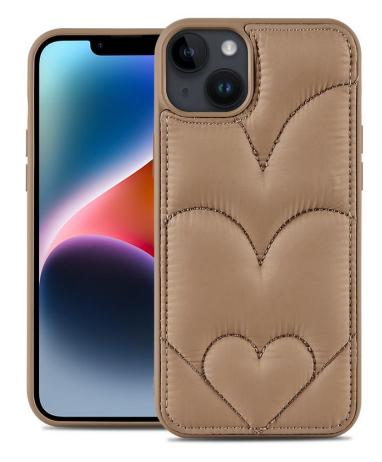

**Pattern:** Letter A (can be customized)

**Model:** Apple full series

Three-dimensional down jacket phone case

Material: Down material, filling sponge

**Process:** Embroidery thread craft

Pattern: Classic diamond grid, love heart

Model: Apple full series

The design of the back down cotton Lined with sponge for a comfortable feel Light, soft and warm to the touch Gives more warmth in autumn and winter

Exquisite Girls Light Luxury Letter phone case