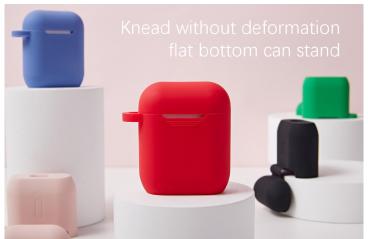

grid, love heart

Model: Apple full series











The design of the back down cotton Lined with sponge for a comfortable feel Light, soft and warm to the touch Gives more warmth in autumn and winter





























Exquisite Girls Light Luxury Letter phone case

Apple's main colors: pink, gold and Far Peak Blue

Uniform color of metal bezel, more texture

Transparent letters to show your personality

Material: TPU

Process: IMD

**Model:** Apple full series



**Model:** Apple full series





Exquisite Girls Light Luxury Letter phone case

Apple's main colors: pink, gold and Far Peak Blue Uniform color of metal bezel, more texture Transparent letters to show your personality























**Airpods Case** 









# Multi-color design, customizable colors













iPad Case

# New environmentally friendly materials

# Real machine mould Accurate hole position





# **Simplicity is not Simplicity** bring a card slot









protection















**Product series** 





Stylish, slim, not bulky
Transparent small daisy pattern
Looks cool, fresh and elegant
Make people can't take their eyes off





















Watch Strap







Process: Woven

40/41/42/44/45/49M from the wrist or reattached.







# Milanese Loopback Strap

Seamless fit with a "snap" Precision mesh for a soft, supple fit Stainless steel, sweat-proof and breathable

Size: 38/40/41/42/44/45/49MM

Process: electroplated silver, electroplated black and gray, single-color oil spray, electroplated seven colors
Material: 316 stainless steel in the head grain, mesh band 43