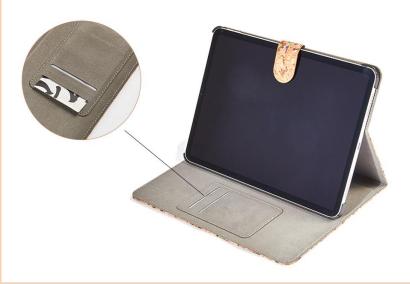

# Multi-color design, customizable colors

iPad Case

# Real machine mould Accurate hole position