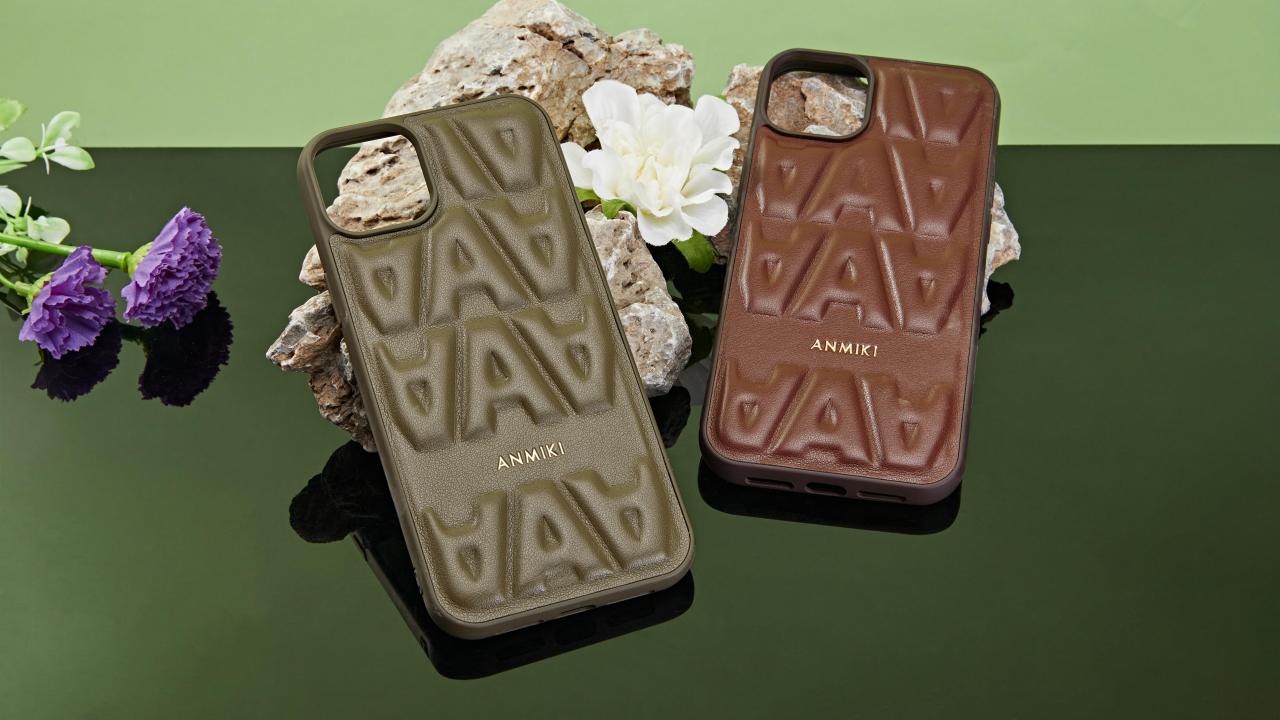

# Three-dimensional letter phone case

Alphabet pattern, simple atmosphere

Three-dimensional design, concave and convex

Support customization, highlighting style and artistry

# Trendy colors, support customization

Lavender Violet

Hazy Gray

Serene Blue

Olive Green

Caramel Brown

Material: PU

Process: embossed printing