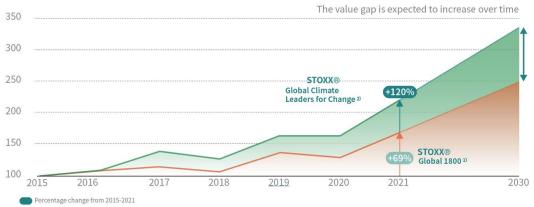

# Sustainable actions will help brands get a better return

### 120%+

Performance of global climate change leaders with +120% increase in market valuation over the last 6 years.

### **2X**

Leading sustainability actors are currently performing almost twice as well as companies in the same group that are not committed to climate action.

## **Environmental Product Development**

All sustainable and environmentally friendly products support individual customisation in terms of materials and environmental proportions.

1)Representing the most developed market in the world with a fixed number of 1,800 companies in the portfolio; 2) based on CPD "AList" data (ClimatePerformanceLeadership) including carbon leaders who have publicly committed to reducing their carbon footprint

Source: Stoxx, CDP; Roland Berger Analytics