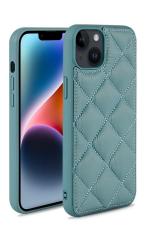

**Pattern:** Letter A (can be customized)

**Model:** Apple full series

Three-dimensional down jacket phone case

Material: Down material, filling sponge

**Process:** Embroidery thread craft

Pattern: Classic diamond grid, love heart

Model: Apple full series

The design of the back down cotton Lined with sponge for a comfortable feel Light, soft and warm to the touch Gives more warmth in autumn and winter

Exquisite Girls Light Luxury Letter phone case