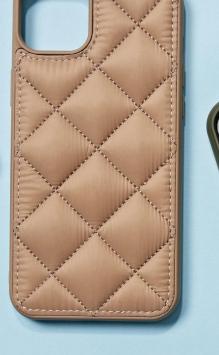

**Pattern:** Letter A (can be customized)

**Model:** Apple full series

Three-dimensional down jacket phone case

Material: Down material, filling sponge

**Process:** Embroidery thread craft

Pattern: Classic diamond grid, love heart

Model: Apple full series

The design of the back down cotton Lined with sponge for a comfortable feel Light, soft and warm to the touch Gives more warmth in autumn and winter

Exquisite Girls Light Luxury Letter phone case