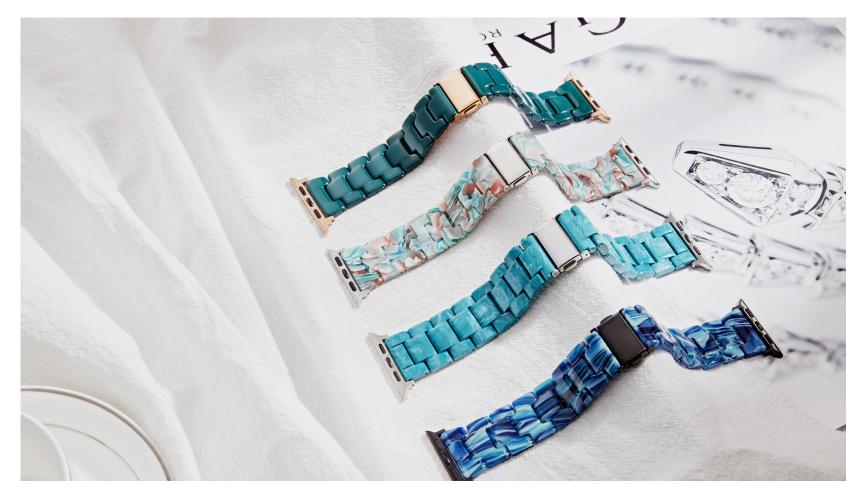

Watch Strap

Process: Woven

40/41/42/44/45/49M from the wrist or reattached.

# Milanese Loopback Strap

Seamless fit with a "snap" Precision mesh for a soft, supple fit Stainless steel, sweat-proof and breathable

Size: 38/40/41/42/44/45/49MM

Process: electroplated silver, electroplated black and gray, single-color oil spray, electroplated seven colors
Material: 316 stainless steel in the head grain, mesh band 430

stainless steel

Model: Apple Watch full series