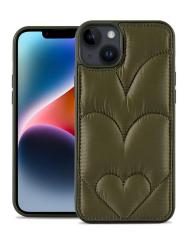

**Pattern:** Letter A (can be customized)

**Model:** Apple full series

Three-dimensional down jacket phone case

Material: Down material, filling sponge

**Process:** Embroidery thread craft

Pattern: Classic diamond grid, love heart