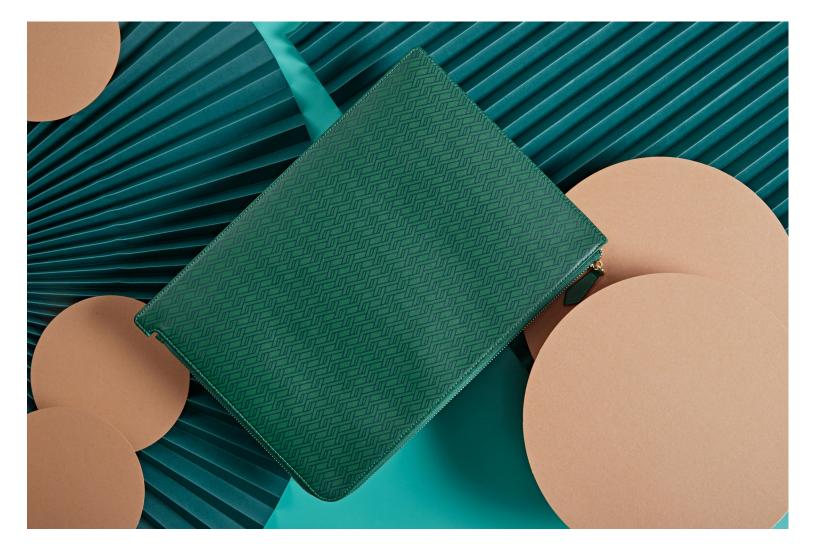

winter





























Exquisite Girls Light Luxury Letter phone case

Apple's main colors: pink, gold and Far Peak Blue

Uniform color of metal bezel, more texture

Transparent letters to show your personality

Material: TPU

Process: IMD

**Model:** Apple full series



**Model:** Apple full series





Exquisite Girls Light Luxury Letter phone case

Apple's main colors: pink, gold and Far Peak Blue Uniform color of metal bezel, more texture Transparent letters to show your personality























**Airpods Case** 









# Multi-color design, customizable colors













iPad Case

# New environmentally friendly materials

# Real machine mould Accurate hole position





# **Simplicity is not Simplicity** bring a card slot









protection















**Product series** 





Stylish, slim, not bulky
Transparent small daisy pattern
Looks cool, fresh and elegant
Make people can't take their eyes off





















Watch Strap







Process: Woven

40/41/42/44/45/49M from the wrist or reattached.







# Milanese Loopback Strap

Seamless fit with a "snap" Precision mesh for a soft, supple fit Stainless steel, sweat-proof and breathable

Size: 38/40/41/42/44/45/49MM

Process: electroplated silver, electroplated black and gray, single-color oil spray, electroplated seven colors
Material: 316 stainless steel in the head grain, mesh band 430

stainless steel

Model: Apple Watch full series

# All products can be made with internationally certified environmentally friendly materials. Type of eco-friendly material and eco-friendly rat