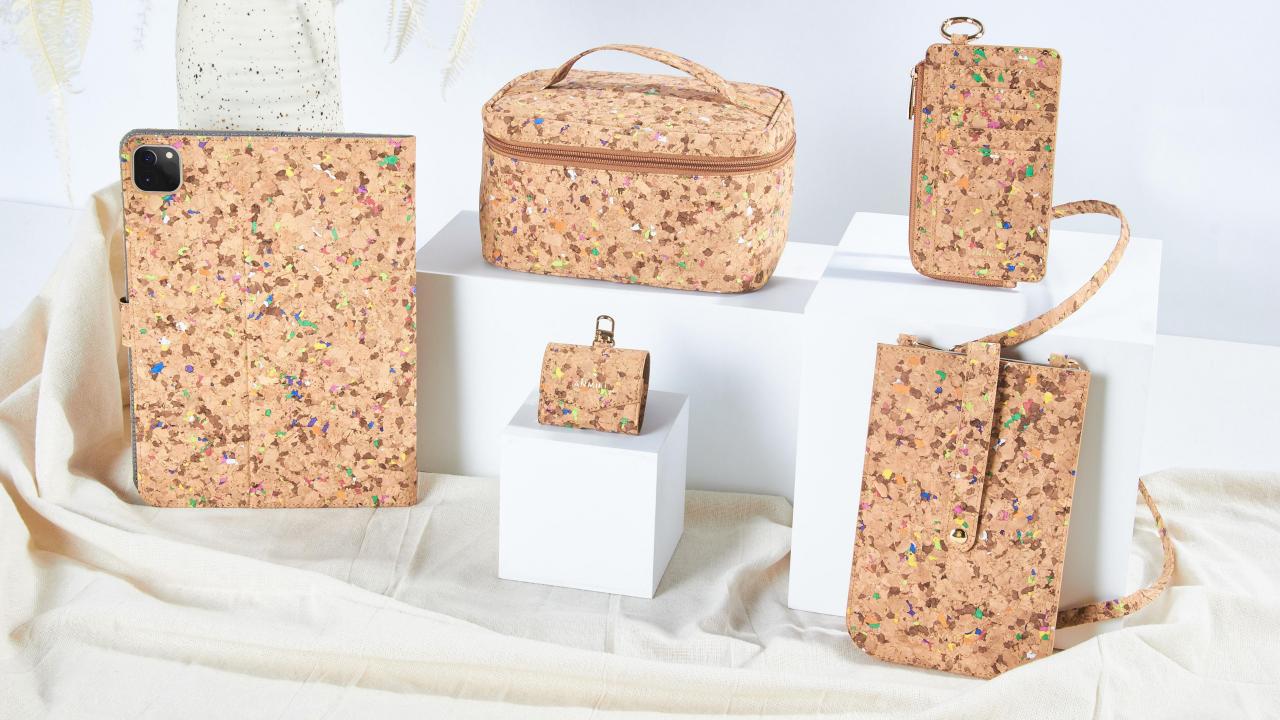

e texture

Transparent letters to show your personality

Material: TPU

Process: IMD

**Model:** Apple full series



**Model:** Apple full series





Exquisite Girls Light Luxury Letter phone case

Apple's main colors: pink, gold and Far Peak Blue Uniform color of metal bezel, more texture Transparent letters to show your personality























**Airpods Case** 









# Multi-color design, customizable colors













iPad Case

# New environmentally friendly materials

# Real machine mould Accurate hole position





# **Simplicity is not Simplicity** bring a card slot









protection















**Product series** 





Stylish, slim, not bulky
Transparent small daisy pattern
Looks cool, fresh and elegant
Make people can't take their eyes off





















Watch Strap







Process: Woven

40/41/42/44/45/49M from the wrist or reattached.







# Milanese Loopback Strap

Seamless fit with a "snap" Precision mesh for a soft, supple fit Stainless steel, sweat-proof and breathable

Size: 38/40/41/42/44/45/49MM

Process: electroplated silver, electroplated black and gray, single-color oil spray, electroplated seven colors
Material: 316 stainless steel in the head grain, mesh band 430

stainless steel

Model: Apple Watch full series

# All products can be made with internationally certified environmentally friendly materials. Type of eco-friendly material and eco-friendly ratio support customization













# Benefits of customized eco-friendly products





# Improve product transparency

Some eco-friendly products, such as GRS product