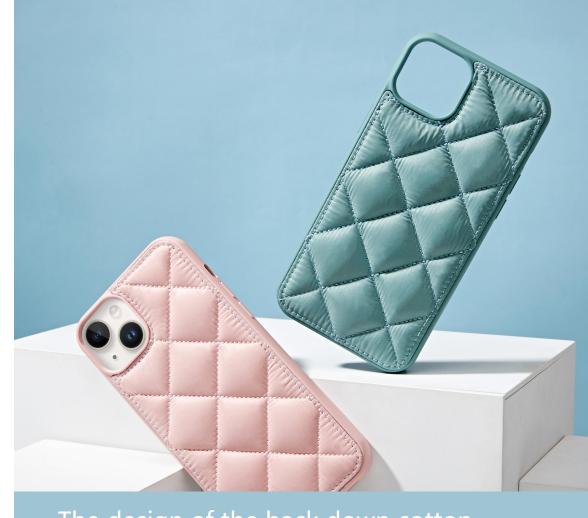

**Pattern:** Letter A (can be customized)

**Model:** Apple full series

Three-dimensional down jacket phone case

Material: Down material, filling sponge

**Process:** Embroidery thread craft

Pattern: Classic diamond grid, love heart

Model: Apple full series

The design of the back down cotton Lined with sponge for a comfortable feel Light, soft and warm to the touch Gives more warmth in autumn and winter

Exquisite Girls Light Luxury Letter phone case