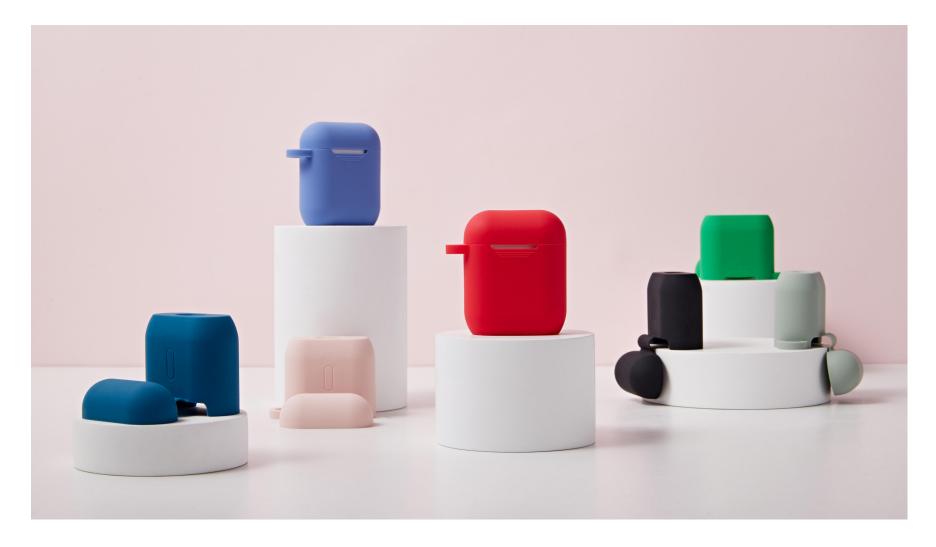

Exquisite Girls Light Luxury Letter phone case

Apple's main colors: pink, gold and Far Peak Blue Uniform color of metal bezel, more texture Transparent letters to show your personality

**Airpods Case** 