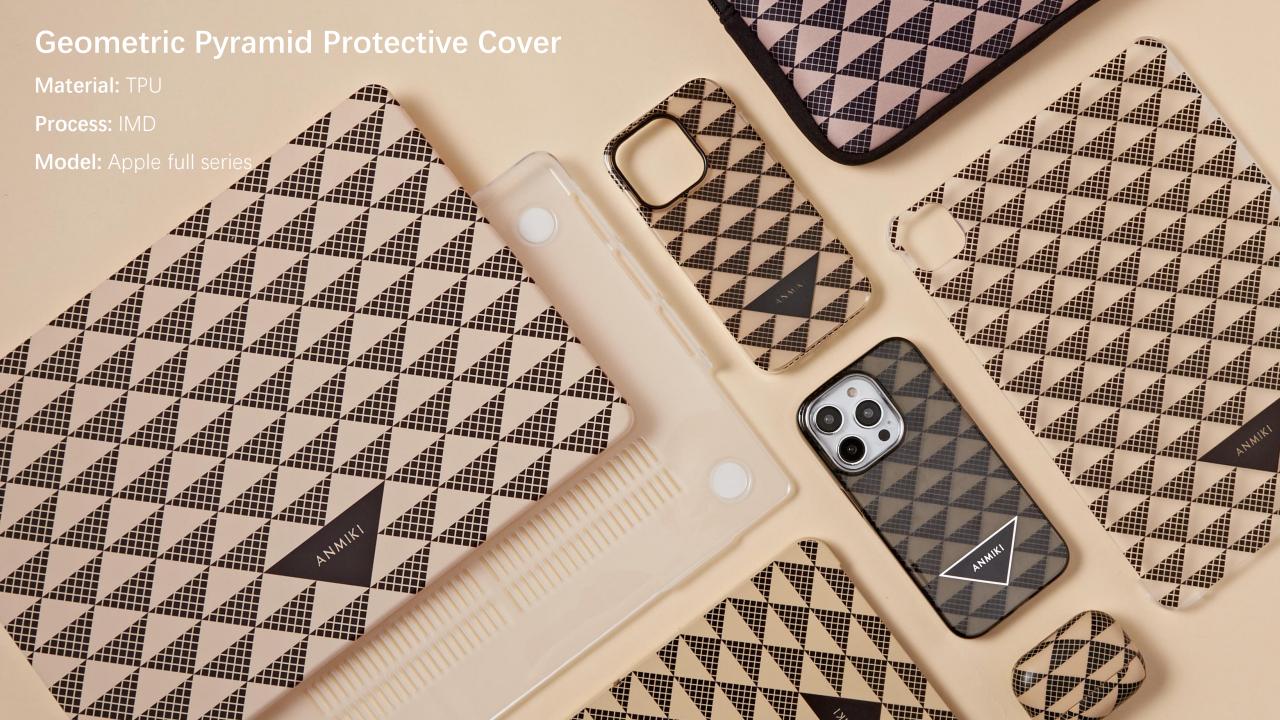

l, more texture

Transparent letters to show your personality

Material: TPU

Process: IMD

**Model:** Apple full series



**Model:** Apple full series





Exquisite Girls Light Luxury Letter phone case

Apple's main colors: pink, gold and Far Peak Blue Uniform color of metal bezel, more texture Transparent letters to show your personality























**Airpods Case** 









# Multi-color design, customizable colors













iPad Case

# New environmentally friendly materials

# Real machine mould Accurate hole position





# **Simplicity is not Simplicity** bring a card slot









protection















**Product series** 





Stylish, slim, not bulky
Transparent small daisy pattern
Looks cool, fresh and elegant
Make people can't take their eyes off





















Watch Strap







Process: Woven

40/41/42/44/45/49M from the wrist or reattached.







# Milanese Loopback Strap

Seamless fit with a "snap" Precision mesh for a soft, supple fit Stainless steel, sweat-proof and breathable

Size: 38/40/41/42/44/45/49MM

Process: electroplated silver, electroplated black and gray, single-color oil spray, electroplated seven colors
Material: 316 stainless steel in the head grain, mesh band 430

stainless steel

Model: Apple Watch full series

# All products can be made with internationally certified environmentally friendly materials. Type of eco-friendly material and eco-friendly ratio support customization













# Benefits of customized eco-friendly products





# Improve product transparency

Some eco-friendly products, such as GRS p