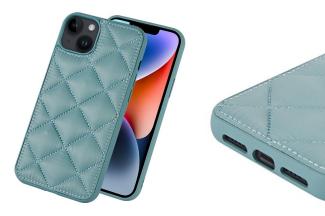

**Pattern:** Letter A (can be customized)

**Model:** Apple full series

Three-dimensional down jacket phone case

Material: Down material, filling sponge

**Process:** Embroidery thread craft

Pattern: Classic diamond grid, love heart

Model: Apple full series

The design of the back down cotton Lined with sponge for a comfortable feel Light, soft and warm to the touch Gives more warmth in autumn and winter

Exquisite Girls Light Luxury Letter phone case