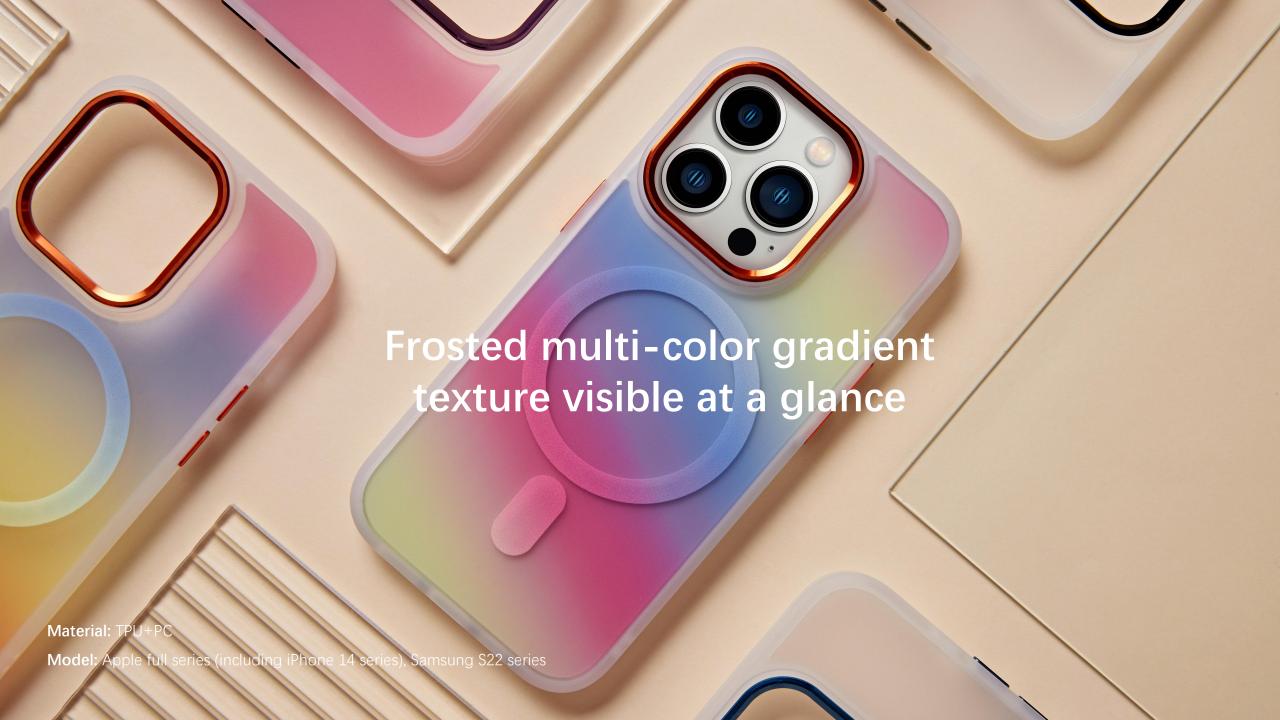

material, filling sponge

**Process:** Embroidery thread craft

Pattern: Classic diamond grid, love heart

Model: Apple full series











The design of the back down cotton Lined with sponge for a comfortable feel Light, soft and warm to the touch Gives more warmth in autumn and winter





























Exquisite Girls Light Luxury Letter phone case

Apple's main colors: pink, gold and Far Peak Blue

Uniform color of metal bezel, more texture

Transparent letters to show your personality

Material: TPU

Process: IMD

**Model:** Apple full series



**Model:** Apple full series





Exquisite Girls Light Luxury Letter phone case

Apple's main colors: pink, gold and Far Peak Blue Uniform color of metal bezel, more texture Transparent letters to show your personality























**Airpods Case** 









# Multi-color design, customizable colors













iPad Case

# New environmentally friendly materials

# Real machine mould Accurate hole position





# **Simplicity is not Simplicity** bring a card slot









protection















**Product series** 





Stylish, slim, not bulky
Transparent small daisy pattern
Looks cool, fresh and elegant
Make people can't take their eyes off





















Watch Strap







Process: Woven

40/41/42/44/45/49M from the wrist or reattached.







# Milanese Loopback Strap

Seamless fit with a "snap" Precision mesh for a soft, supple fit Stainless steel, sweat-proof and breathable

Size: 38/40/41/42/44/45/49MM

Process: electroplated silver, electroplated black and gray, single-color oil spray,