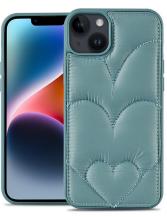

**Pattern:** Letter A (can be customized)

**Model:** Apple full series

Three-dimensional down jacket phone case

Material: Down material, filling sponge

**Process:** Embroidery thread craft

Pattern: Classic diamond grid, love heart