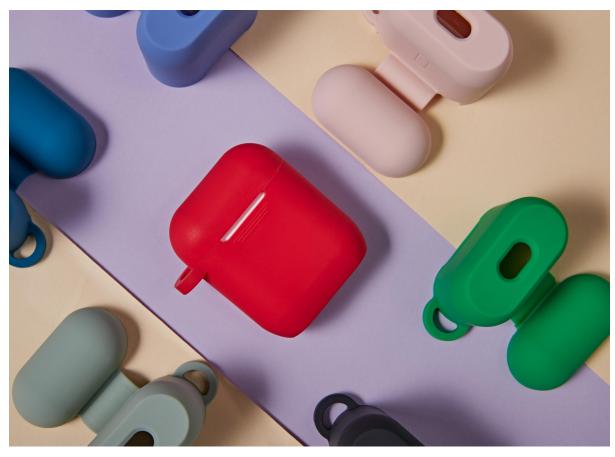

mond grid, love heart

Model: Apple full series











The design of the back down cotton Lined with sponge for a comfortable feel Light, soft and warm to the touch Gives more warmth in autumn and winter





























Exquisite Girls Light Luxury Letter phone case

Apple's main colors: pink, gold and Far Peak Blue

Uniform color of metal bezel, more texture

Transparent letters to show your personality

Material: TPU

Process: IMD

**Model:** Apple full series



**Model:** Apple full series





Exquisite Girls Light Luxury Letter phone case

Apple's main colors: pink, gold and Far Peak Blue Uniform color of metal bezel, more texture Transparent letters to show your personality























**Airpods Case** 









# Multi-color design, customizable colors













iPad Case

# New environmentally friendly materials

# Real machine mould Accurate hole position





# **Simplicity is not Simplicity** bring a card slot









protection















**Product series** 





Stylish, slim, not bulky
Transparent small daisy pattern
Looks cool, fresh and elegant
Make people can't take their eyes off





















Watch Strap







Process: Woven

40/41/42/44/45/49M from the wrist or reattached.







# Milanese Loopback Strap

Seamless fit with a "snap" Precision mesh for a soft, supple fit Stainless steel, sweat-proof and breathable

Size: 38/40/41/42/44/45/49MM

Process: electroplated silver, electroplated black and gray, single-color oil spray, electroplated seven colors
Material: 316 stainless steel in the head grain, mesh ban