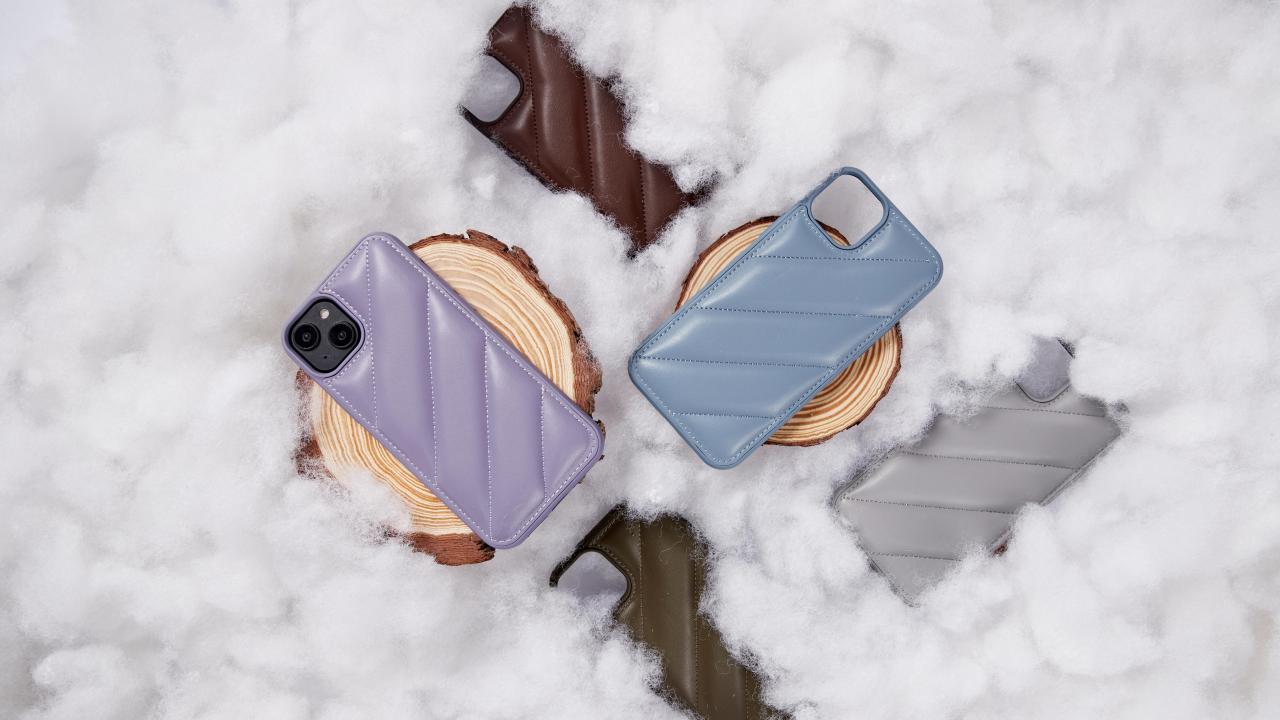

**Pattern:** Letter A (can be customized)

**Model:** Apple full series

Three-dimensional down jacket phone case

Material: Down material, filling sponge

**Process:** Embroidery thread craft

Pattern: Classic diamond grid, love heart

Model: Apple full series

The design of the back down cotton Lined with sponge for a comfortable feel Light, soft and warm to the touch Gives more warmth in autumn and winter

Exquisite Girls Light Luxury Letter phone case