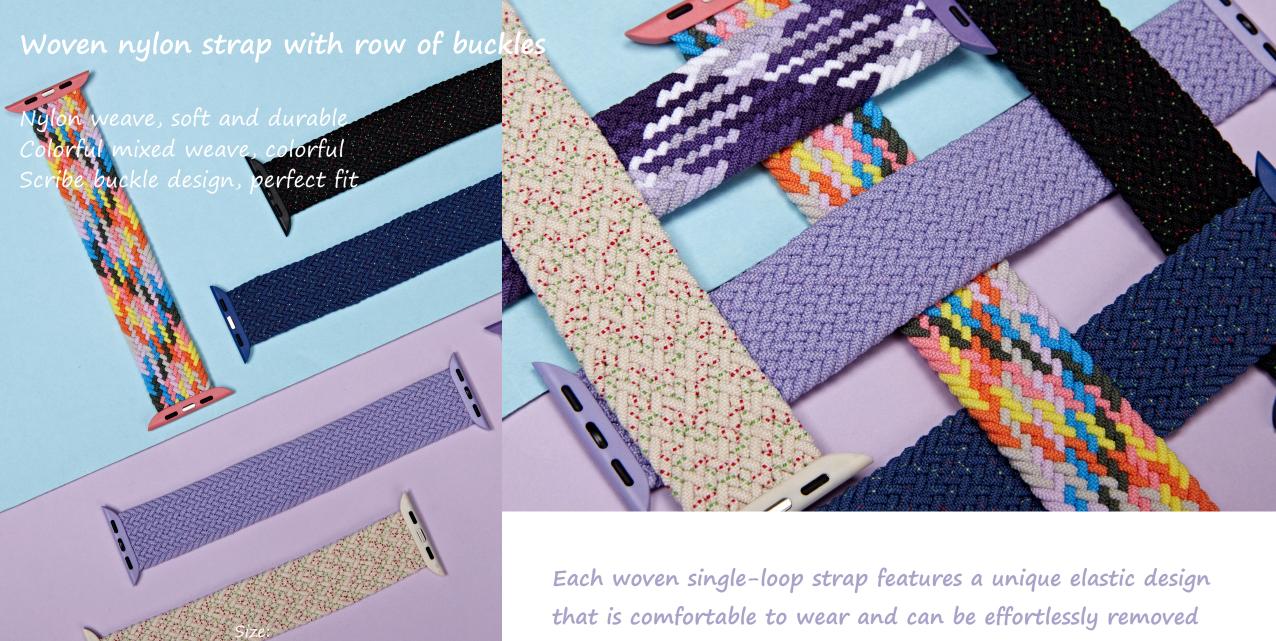

t letters to show your personality

Material: TPU

Process: IMD

**Model:** Apple full series



**Model:** Apple full series





Exquisite Girls Light Luxury Letter phone case

Apple's main colors: pink, gold and Far Peak Blue Uniform color of metal bezel, more texture Transparent letters to show your personality























**Airpods Case** 









# Multi-color design, customizable colors













iPad Case

# New environmentally friendly materials

# Real machine mould Accurate hole position





# **Simplicity is not Simplicity** bring a card slot









protection















**Product series** 





Stylish, slim, not bulky
Transparent small daisy pattern
Looks cool, fresh and elegant
Make people can't take their eyes off





















Watch Strap







Process: Woven

40/41/42/44/45/49M from the wrist or reattached.







# Milanese Loopback Strap

Seamless fit with a "snap" Precision mesh for a soft, supple fit Stainless steel, sweat-proof and breathable

Size: 38/40/41/42/44/45/49MM

Process: electroplated silver, electroplated black and gray, single-color oil spray, electroplated seven colors
Material: 316 stainless steel in the head grain, mesh band 430

stainless steel

Model: Apple Watch full series

# All products can be made with internationally certified environmentally friendly materials. Type of eco-friendly material and eco-friendly ratio support customization













# Benefits of customized eco-friendly products





# Improve product transparency

Some eco-friendly products, such as GRS products, carry GRS labels w