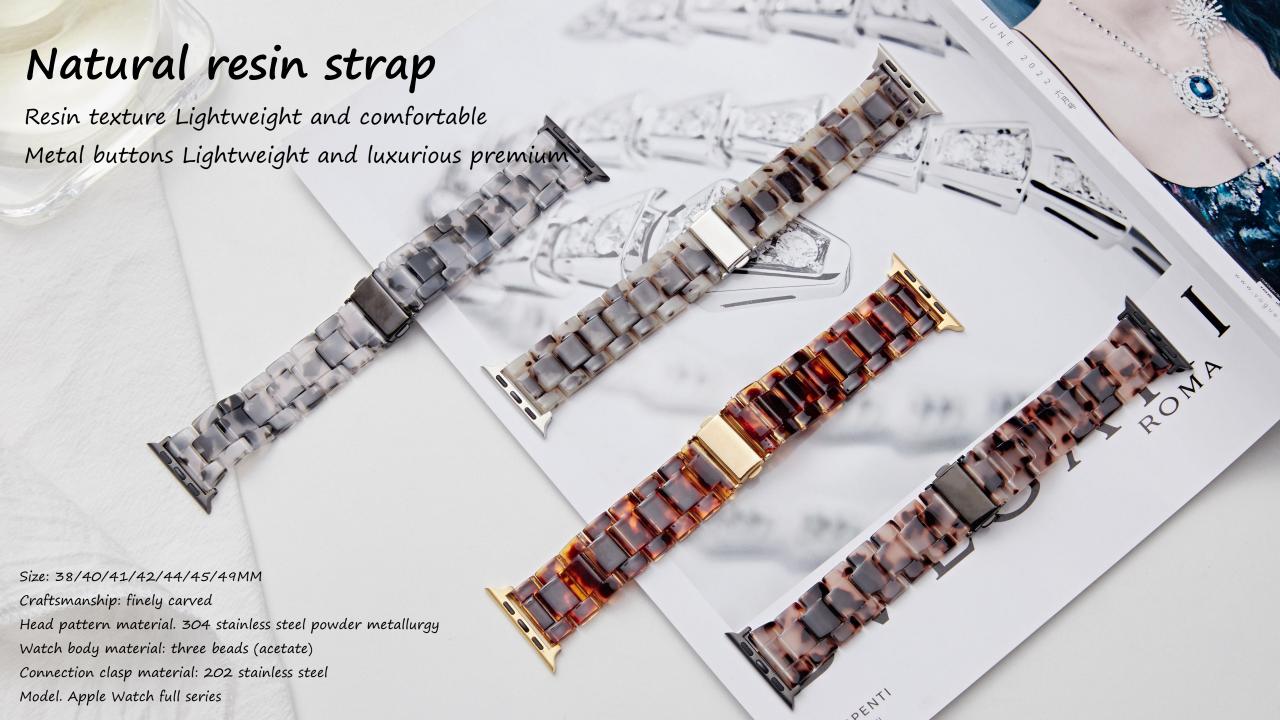

ent letters to show your personality

Material: TPU

Process: IMD

**Model:** Apple full series



**Model:** Apple full series





Exquisite Girls Light Luxury Letter phone case

Apple's main colors: pink, gold and Far Peak Blue Uniform color of metal bezel, more texture Transparent letters to show your personality























**Airpods Case** 









# Multi-color design, customizable colors













iPad Case

# New environmentally friendly materials

# Real machine mould Accurate hole position





# **Simplicity is not Simplicity** bring a card slot









protection















**Product series** 





Stylish, slim, not bulky
Transparent small daisy pattern
Looks cool, fresh and elegant
Make people can't take their eyes off





















Watch Strap







Process: Woven

40/41/42/44/45/49M from the wrist or reattached.







# Milanese Loopback Strap

Seamless fit with a "snap" Precision mesh for a soft, supple fit Stainless steel, sweat-proof and breathable

Size: 38/40/41/42/44/45/49MM

Process: electroplated silver, electroplated black and gray, single-color oil spray, electroplated seven colors
Material: 316 stainless steel in the head grain, mesh band 430

stainless steel

Model: Apple Watch full series

# All products can be made with internationally certified environmentally friendly materials. Type of eco-friendly material and eco-friendly ratio support customization













# Benefits of customized eco-friendly products





# Improve product transparency

Some eco-friendly products, such as GRS products, carry GRS labels