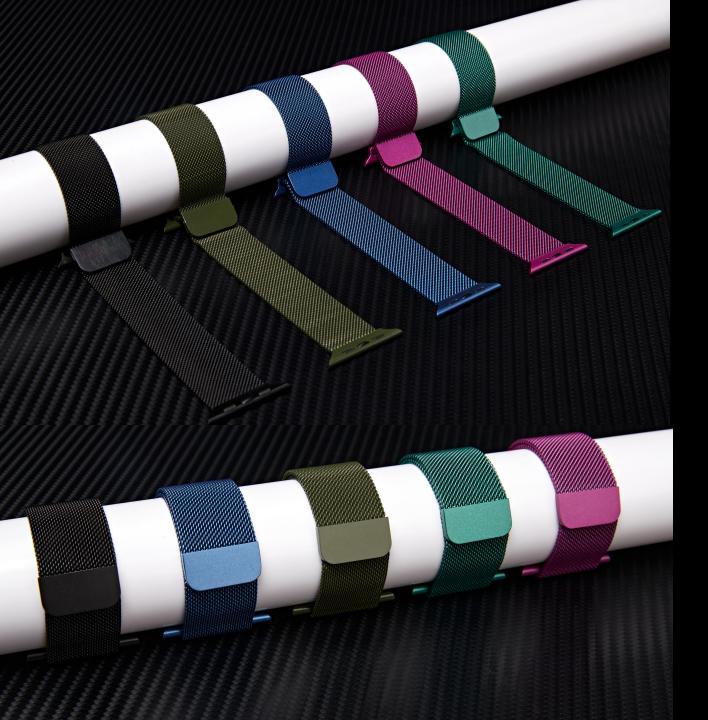

# Milanese Loopback Strap

Seamless fit with a "snap" Precision mesh for a soft, supple fit Stainless steel, sweat-proof and breathable

Size: 38/40/41/42/44/45/49MM

Process: electroplated silver, electroplated black and gray, single-color oil spray, electroplated seven colors
Material: 316 stainless steel in the head grain, mesh band 430

stainless steel

Model: Apple Watch full series