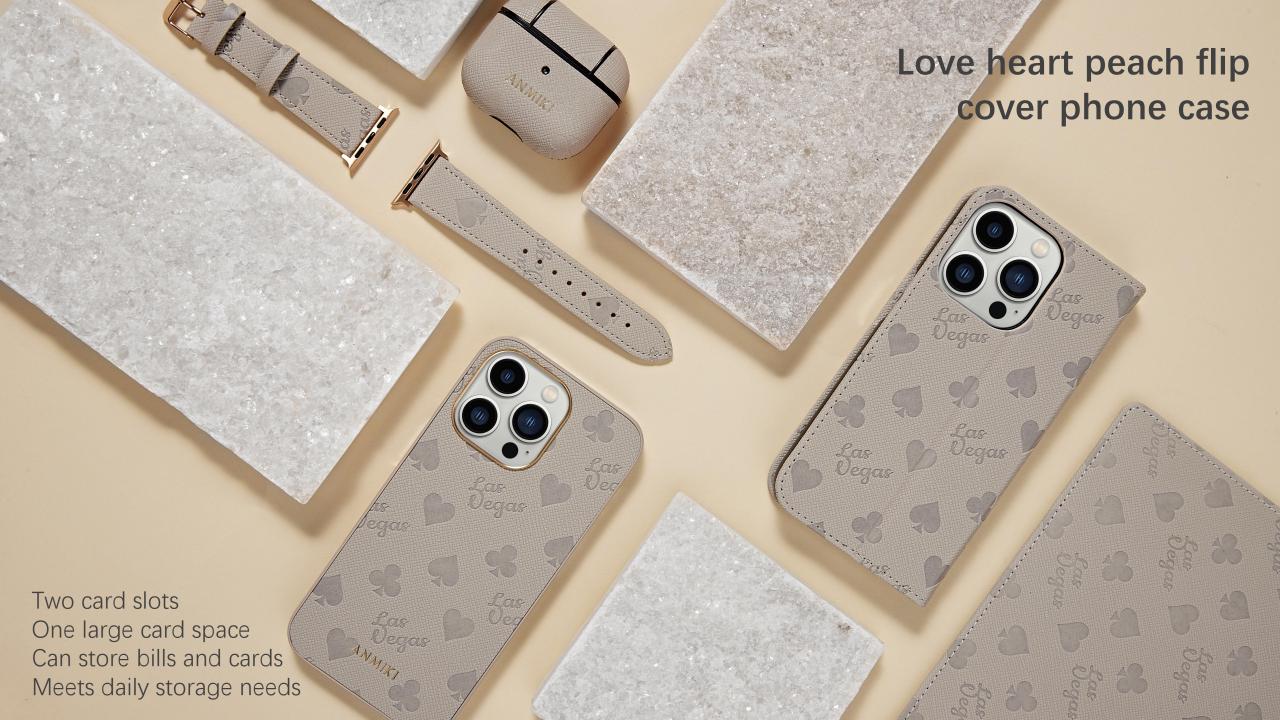

# **Simplicity is not Simplicity** bring a card slot

protection

**Product series** 

Stylish, slim, not bulky
Transparent small daisy pattern
Looks cool, fresh and elegant
Make people can't take their eyes off