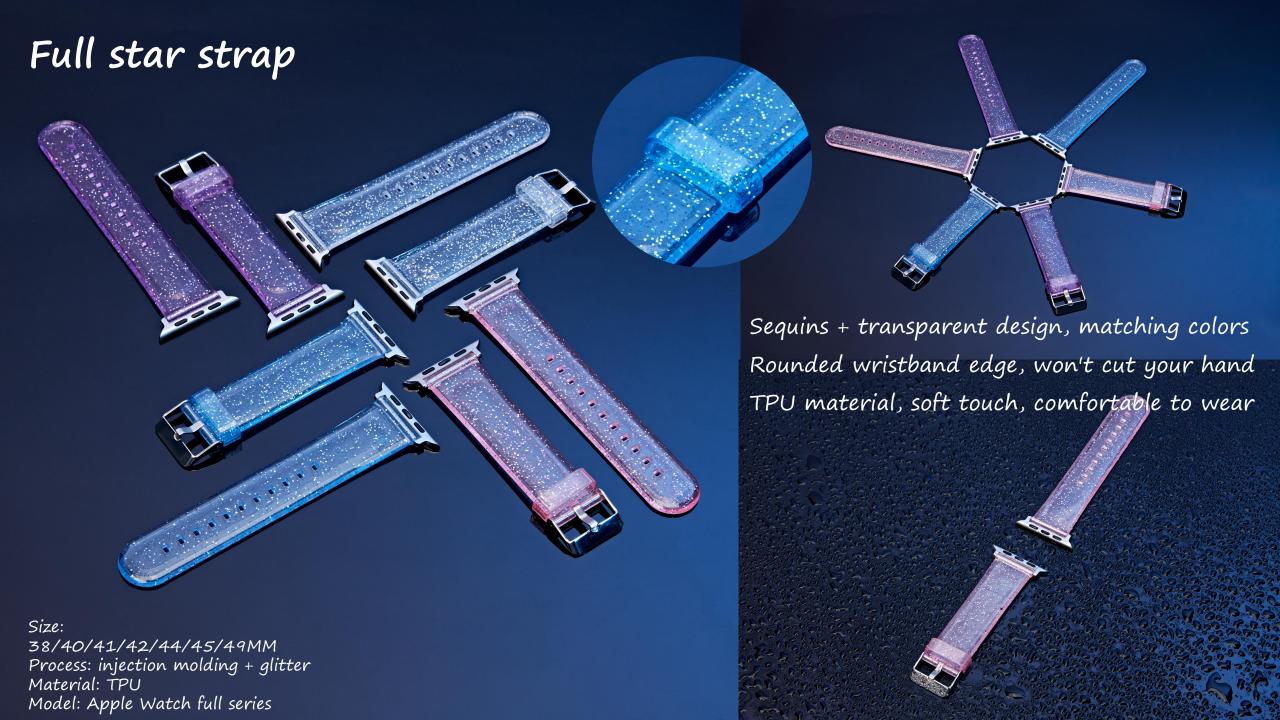

odel:** Apple full series



**Model:** Apple full series





Exquisite Girls Light Luxury Letter phone case

Apple's main colors: pink, gold and Far Peak Blue Uniform color of metal bezel, more texture Transparent letters to show your personality























**Airpods Case** 









# Multi-color design, customizable colors













iPad Case

# New environmentally friendly materials

# Real machine mould Accurate hole position





# **Simplicity is not Simplicity** bring a card slot









protection















**Product series** 





Stylish, slim, not bulky
Transparent small daisy pattern
Looks cool, fresh and elegant
Make people can't take their eyes off





















Watch Strap







Process: Woven

40/41/42/44/45/49M from the wrist or reattached.







# Milanese Loopback Strap

Seamless fit with a "snap" Precision mesh for a soft, supple fit Stainless steel, sweat-proof and breathable

Size: 38/40/41/42/44/45/49MM

Process: electroplated silver, electroplated black and gray, single-color oil spray, electroplated seven colors
Material: 316 stainless steel in the head grain, mesh band 430

stainless steel

Model: Apple Watch full series

# All products can be made with internationally certified environmentally friendly materials. Type of eco-friendly material and eco-friendly ratio support customization













# Benefits of customized eco-friendly products





# Improve product transparency

Some eco-friendly products, such as GRS products, carry GRS labels with standardized content of ingredients and recycled materials, sati