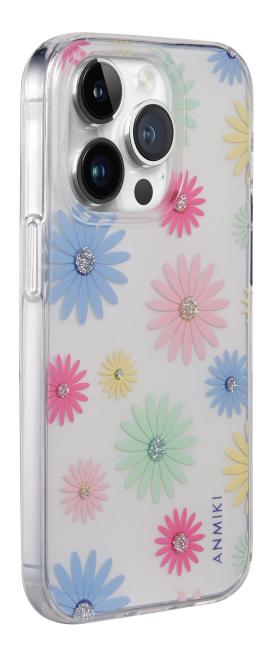

# **Simplicity is not Simplicity** bring a card slot

protection

**Product series** 

Stylish, slim, not bulky
Transparent small daisy pattern
Looks cool, fresh and elegant
Make people can't take their eyes off