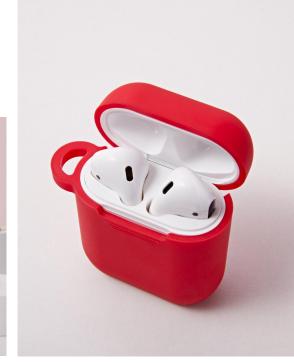

Exquisite Girls Light Luxury Letter phone case

Apple's main colors: pink, gold and Far Peak Blue Uniform color of metal bezel, more texture Transparent letters to show your personality

**Airpods Case** 