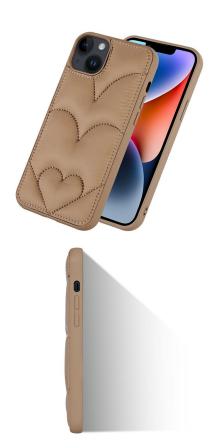

**Pattern:** Letter A (can be customized)

**Model:** Apple full series

Three-dimensional down jacket phone case

Material: Down material, filling sponge

**Process:** Embroidery thread craft

Pattern: Classic diamond grid, love heart

Model: Apple full series

The design of the back down cotton Lined with sponge for a comfortable feel Light, soft and warm to the touch Gives more warmth in autumn and winter

Exquisite Girls Light Luxury Letter phone case