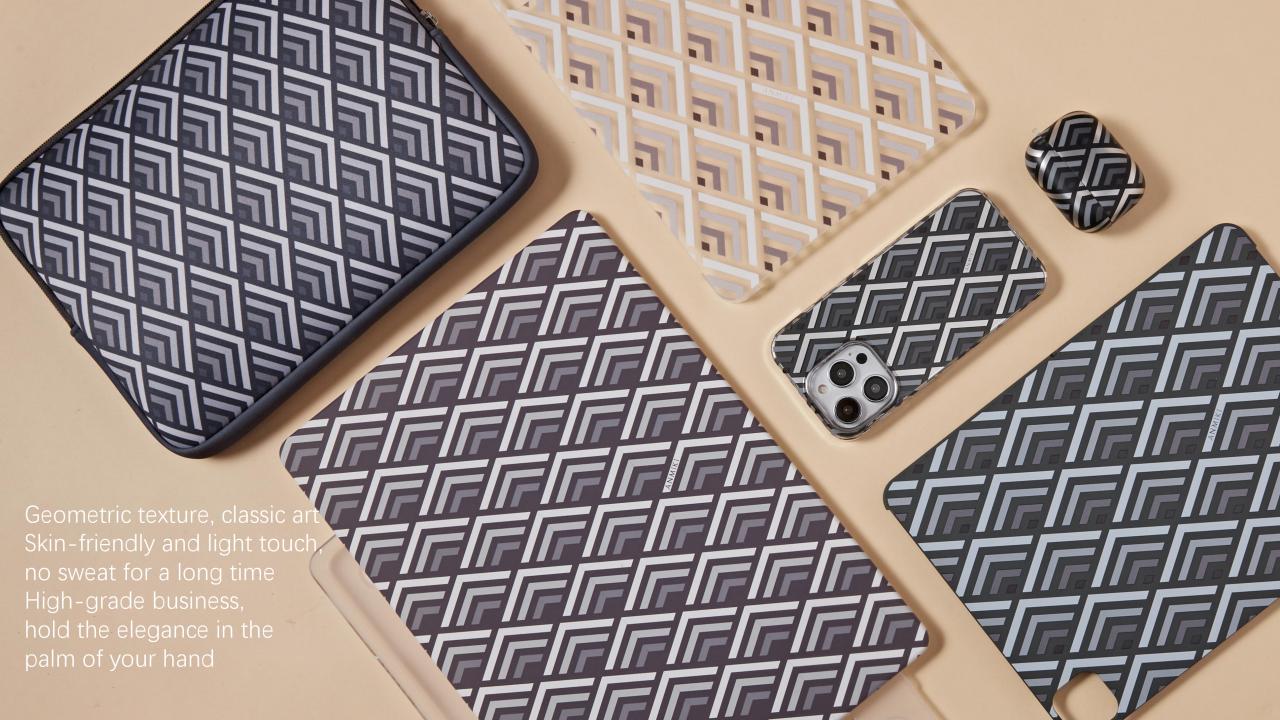

more texture

Transparent letters to show your personality

Material: TPU

Process: IMD

**Model:** Apple full series



**Model:** Apple full series





Exquisite Girls Light Luxury Letter phone case

Apple's main colors: pink, gold and Far Peak Blue Uniform color of metal bezel, more texture Transparent letters to show your personality























**Airpods Case** 









# Multi-color design, customizable colors













iPad Case

# New environmentally friendly materials

# Real machine mould Accurate hole position





# **Simplicity is not Simplicity** bring a card slot









protection















**Product series** 





Stylish, slim, not bulky
Transparent small daisy pattern
Looks cool, fresh and elegant
Make people can't take their eyes off





















Watch Strap







Process: Woven

40/41/42/44/45/49M from the wrist or reattached.







# Milanese Loopback Strap

Seamless fit with a "snap" Precision mesh for a soft, supple fit Stainless steel, sweat-proof and breathable

Size: 38/40/41/42/44/45/49MM

Process: electroplated silver, electroplated black and gray, single-color oil spray, electroplated seven colors
Material: 316 stainless steel in the head grain, mesh band 430

stainless steel

Model: Apple Watch full series

# All products can be made with internationally certified environmentally friendly materials. Type of eco-friendly material and eco-friendly ratio support customization













# Benefits of customized eco-friendly products





# Improve product transparency

Some eco-friendly products, such as GRS pro