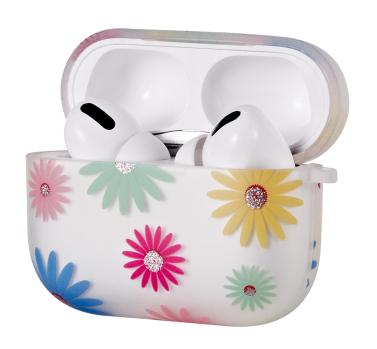

Exquisite Girls Light Luxury Letter phone case

Apple's main colors: pink, gold and Far Peak Blue Uniform color of metal bezel, more texture Transparent letters to show your personality

**Airpods Case** 