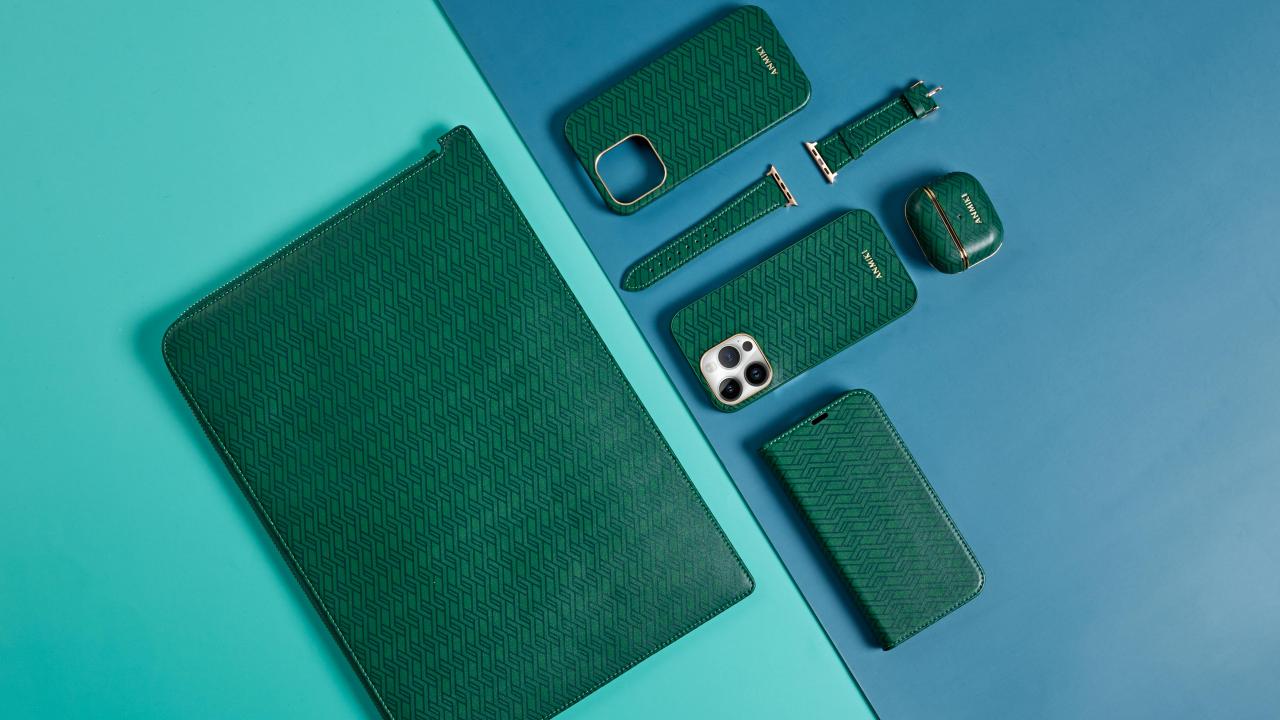

Exquisite Girls Light Luxury Letter phone case

Apple's main colors: pink, gold and Far Peak Blue

Uniform color of metal bezel, more texture

Transparent letters to show your personality

Material: TPU

Process: IMD

**Model:** Apple full series



**Model:** Apple full series





Exquisite Girls Light Luxury Letter phone case

Apple's main colors: pink, gold and Far Peak Blue Uniform color of metal bezel, more texture Transparent letters to show your personality























**Airpods Case** 









# Multi-color design, customizable colors













iPad Case

# New environmentally friendly materials

# Real machine mould Accurate hole position





# **Simplicity is not Simplicity** bring a card slot









protection















**Product series** 





Stylish, slim, not bulky
Transparent small daisy pattern
Looks cool, fresh and elegant
Make people can't take their eyes off





















Watch Strap







Process: Woven

40/41/42/44/45/49M from the wrist or reattached.







# Milanese Loopback Strap

Seamless fit with a "snap" Precision mesh for a soft, supple fit Stainless steel, sweat-proof and breathable

Size: 38/40/41/42/44/45/49MM

Process: electroplated silver, electroplated black and gray, single-color oil spray, electroplated seven colors
Material: 316 stainless steel in the head grain, mesh band 430

stainless steel

Model: Apple Watch full series

# All products can be made with internationally certified environmentally friendly materials. Type of eco-friendly material and eco-friendly ratio support customizatio