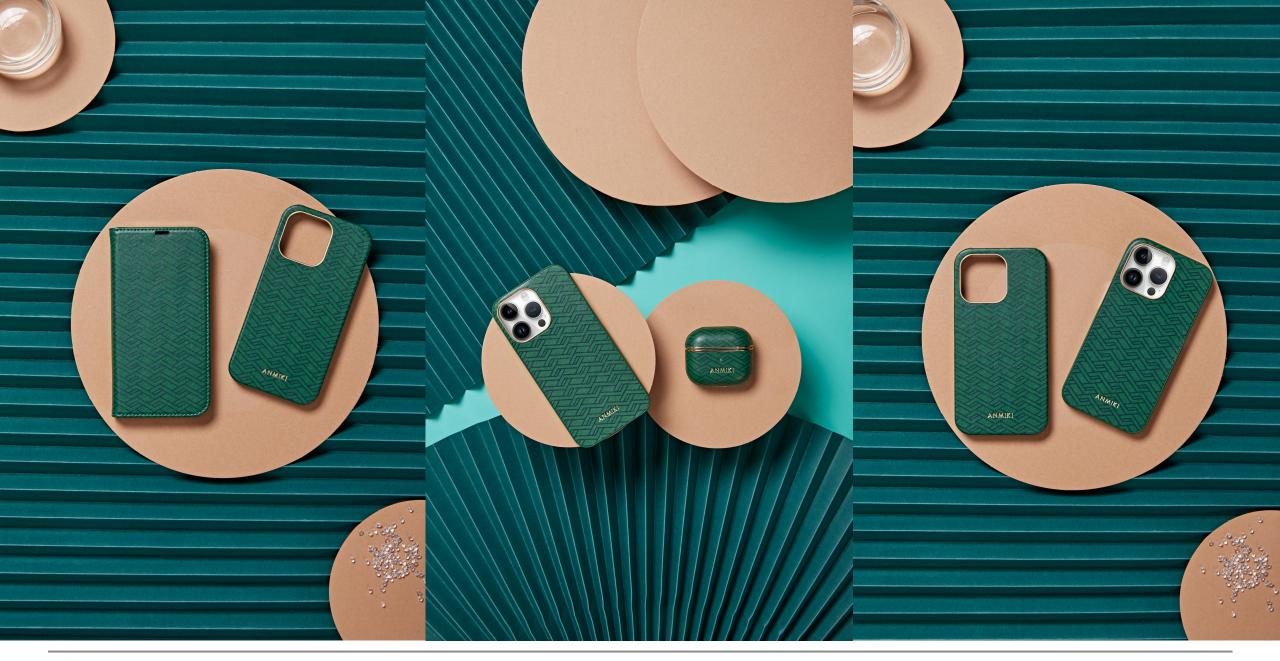

al, filling sponge

**Process:** Embroidery thread craft

Pattern: Classic diamond grid, love heart

Model: Apple full series











The design of the back down cotton Lined with sponge for a comfortable feel Light, soft and warm to the touch Gives more warmth in autumn and winter





























Exquisite Girls Light Luxury Letter phone case

Apple's main colors: pink, gold and Far Peak Blue

Uniform color of metal bezel, more texture

Transparent letters to show your personality

Material: TPU

Process: IMD

**Model:** Apple full series



**Model:** Apple full series





Exquisite Girls Light Luxury Letter phone case

Apple's main colors: pink, gold and Far Peak Blue Uniform color of metal bezel, more texture Transparent letters to show your personality























**Airpods Case** 









# Multi-color design, customizable colors













iPad Case

# New environmentally friendly materials

# Real machine mould Accurate hole position





# **Simplicity is not Simplicity** bring a card slot









protection















**Product series** 





Stylish, slim, not bulky
Transparent small daisy pattern
Looks cool, fresh and elegant
Make people can't take their eyes off





















Watch Strap







Process: Woven

40/41/42/44/45/49M from the wrist or reattached.







# Milanese Loopback Strap

Seamless fit with a "snap" Precision mesh for a soft, supple fit Stainless steel, sweat-proof and breathable

Size: 38/40/41/42/44/45/49MM

Process: electroplated silver, electroplated black and gray, single-color oil spray, electr