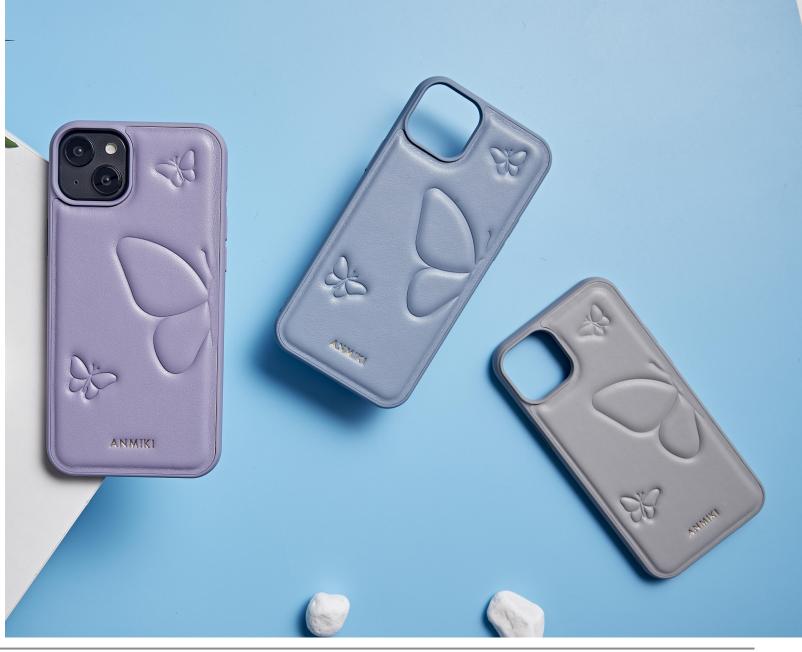

# Three-dimensional letter phone case

Alphabet pattern, simple atmosphere

Three-dimensional design, concave and convex

Support customization, highlighting style and artistry

# Trendy colors, support customization

Lavender Violet

Hazy Gray

Serene Blue

Olive Green

Caramel Brown

Material: PU

Process: embossed printing