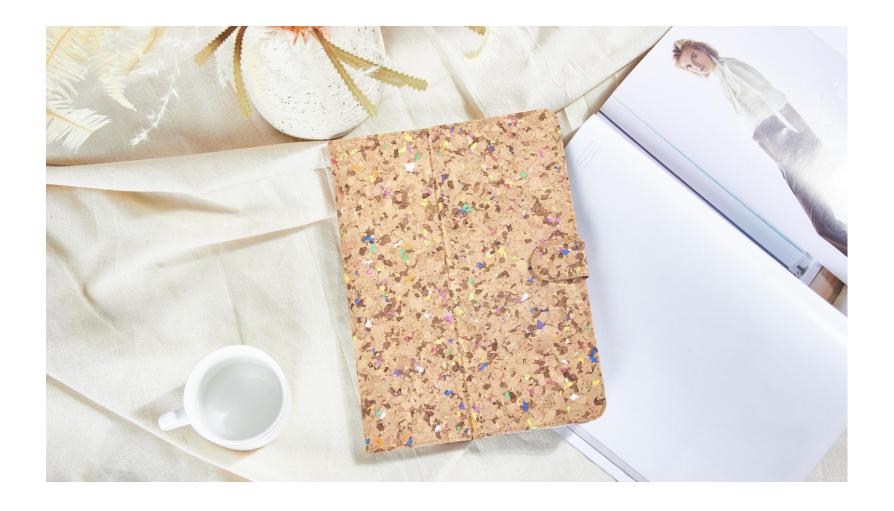

love heart

Model: Apple full series











The design of the back down cotton Lined with sponge for a comfortable feel Light, soft and warm to the touch Gives more warmth in autumn and winter





























Exquisite Girls Light Luxury Letter phone case

Apple's main colors: pink, gold and Far Peak Blue

Uniform color of metal bezel, more texture

Transparent letters to show your personality

Material: TPU

Process: IMD

**Model:** Apple full series



**Model:** Apple full series





Exquisite Girls Light Luxury Letter phone case

Apple's main colors: pink, gold and Far Peak Blue Uniform color of metal bezel, more texture Transparent letters to show your personality























**Airpods Case** 









# Multi-color design, customizable colors













iPad Case

# New environmentally friendly materials

# Real machine mould Accurate hole position





# **Simplicity is not Simplicity** bring a card slot









protection















**Product series** 





Stylish, slim, not bulky
Transparent small daisy pattern
Looks cool, fresh and elegant
Make people can't take their eyes off





















Watch Strap







Process: Woven

40/41/42/44/45/49M from the wrist or reattached.







# Milanese Loopback Strap

Seamless fit with a "snap" Precision mesh for a soft, supple fit Stainless steel, sweat-proof and breathable

Size: 38/40/41/42/44/45/49MM

Process: electroplated silver, electroplated black and gray, single-color oil spray, electroplated seven colors
Material: 316 stainless steel in the head grain, mesh band 430

sta