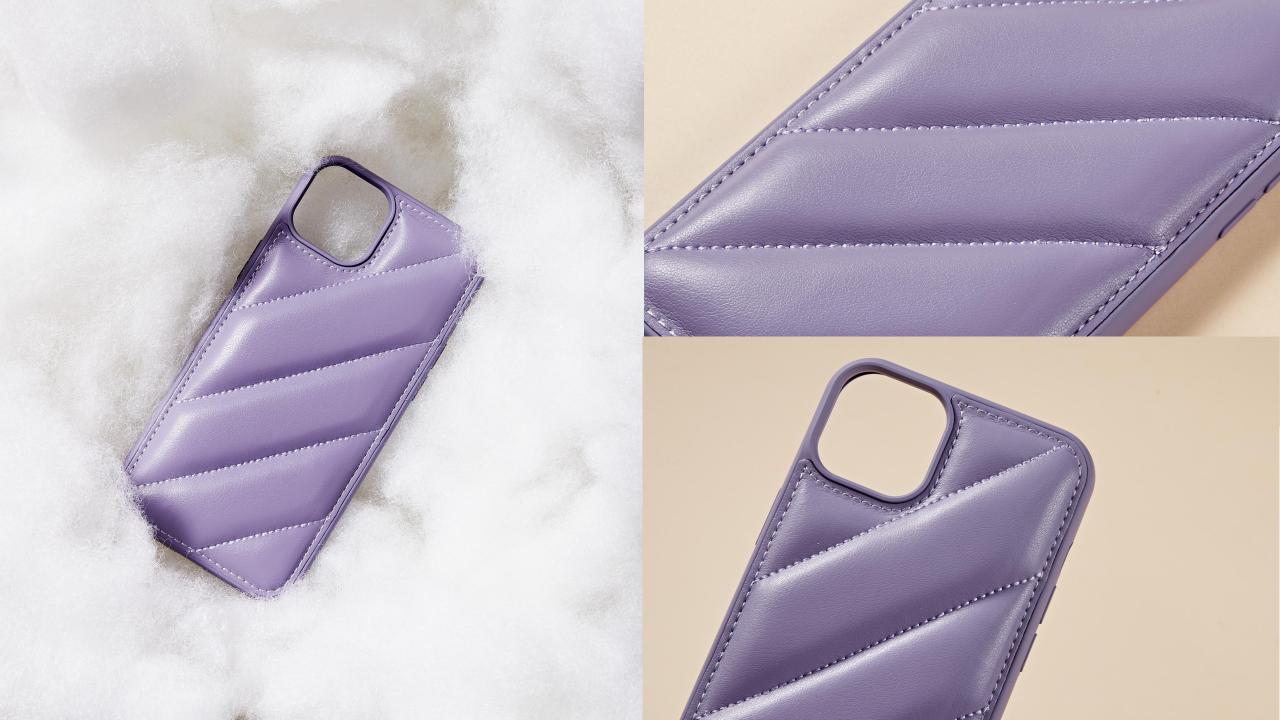

**Pattern:** Letter A (can be customized)

**Model:** Apple full series

Three-dimensional down jacket phone case

Material: Down material, filling sponge

**Process:** Embroidery thread craft

Pattern: Classic diamond grid, love heart

Model: Apple full series

The design of the back down cotton Lined with sponge for a comfortable feel Light, soft and warm to the touch Gives more warmth in autumn and winter

Exquisite Girls Light Luxury Letter phone case