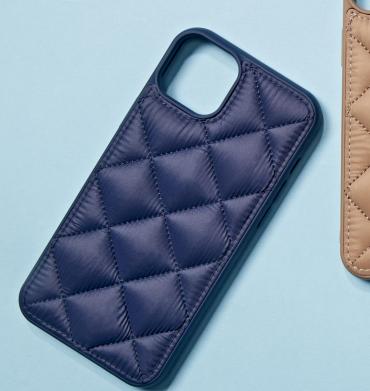

**Pattern:** Letter A (can be customized)

**Model:** Apple full series

Three-dimensional down jacket phone case

Material: Down material, filling sponge

**Process:** Embroidery thread craft

Pattern: Classic diamond grid, love heart

Model: Apple full series

The design of the back down cotton Lined with sponge for a comfortable feel Light, soft and warm to the touch Gives more warmth in autumn and winter

Exquisite Girls Light Luxury Letter phone case