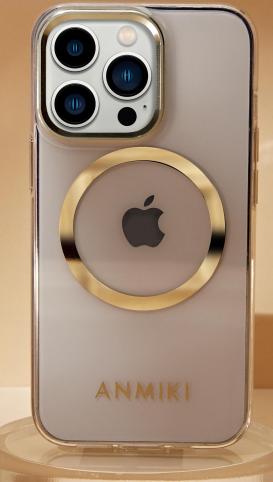

Apple's main colors: pink, gold and Far Peak Blue

Uniform color of metal bezel, more texture

Transparent letters to show your personality

Material: TPU

Process: IMD

**Model:** Apple full series

**Model:** Apple full series

Exquisite Girls Light Luxury Letter phone case

Apple's main colors: pink, gold and Far Peak Blue Uniform color of metal bezel, more texture Transparent letters to show your personality

**Airpods Case** 