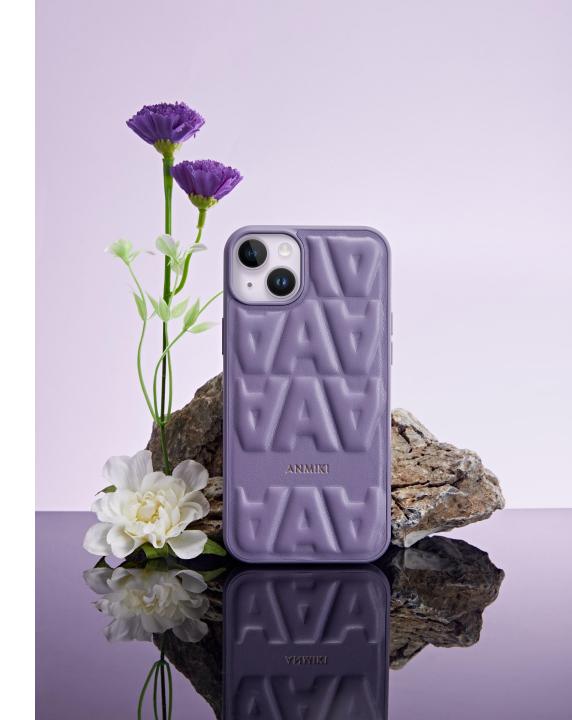

# Three-dimensional letter phone case

Alphabet pattern, simple atmosphere

Three-dimensional design, concave and convex

Support customization, highlighting style and artistry

# Trendy colors, support customization

Lavender Violet

Hazy Gray

Serene Blue

Olive Green

Caramel Brown

Material: PU

Process: embossed printing