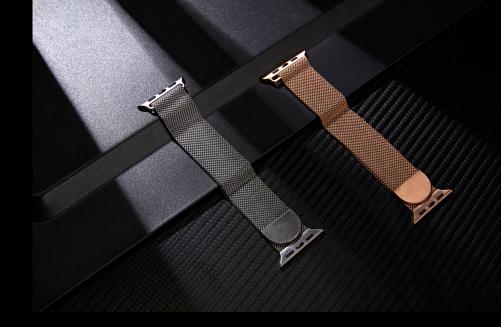

Watch Strap

Process: Woven

40/41/42/44/45/49M from the wrist or reattached.

# Milanese Loopback Strap

Seamless fit with a "snap" Precision mesh for a soft, supple fit Stainless steel, sweat-proof and breathable

Size: 38/40/41/42/44/45/49MM

Process: electroplated silver, electroplated black and gray, single-color oil spray, electroplated seven colors
Material: 316 stainless steel in the head grain, mesh band 430

stainless steel

Model: Apple Watch full series