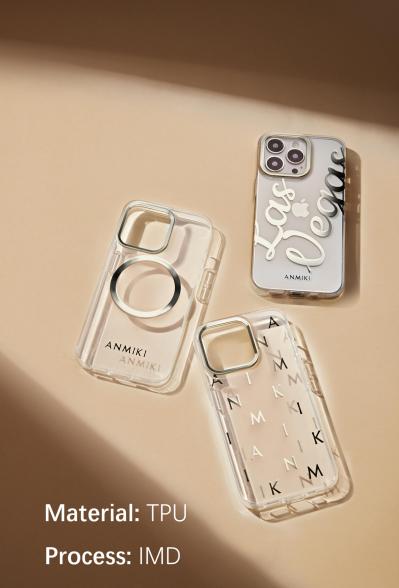

Apple's main colors: pink, gold and Far Peak Blue

Uniform color of metal bezel, more texture

Transparent letters to show your personality

Material: TPU

Process: IMD

**Model:** Apple full series

**Model:** Apple full series

Exquisite Girls Light Luxury Letter phone case

Apple's main colors: pink, gold and Far Peak Blue Uniform color of metal bezel, more texture Transparent letters to show your personality

**Airpods Case** 