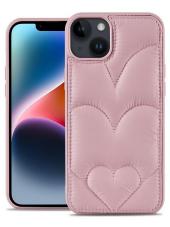

**Pattern:** Letter A (can be customized)

**Model:** Apple full series

Three-dimensional down jacket phone case

Material: Down material, filling sponge

**Process:** Embroidery thread craft

Pattern: Classic diamond grid, love heart