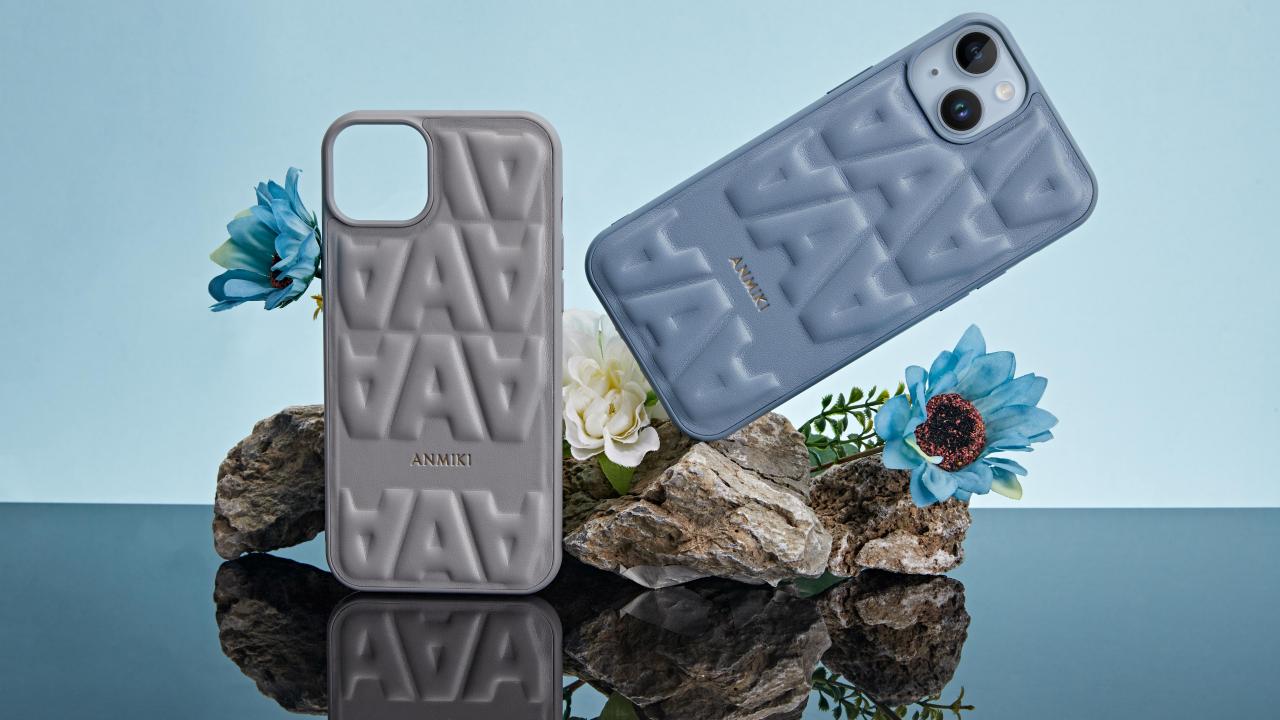

# Three-dimensional letter phone case

Alphabet pattern, simple atmosphere

Three-dimensional design, concave and convex

Support customization, highlighting style and artistry

# Trendy colors, support customization

Lavender Violet

Hazy Gray

Serene Blue

Olive Green

Caramel Brown

Material: PU

Process: embossed printing