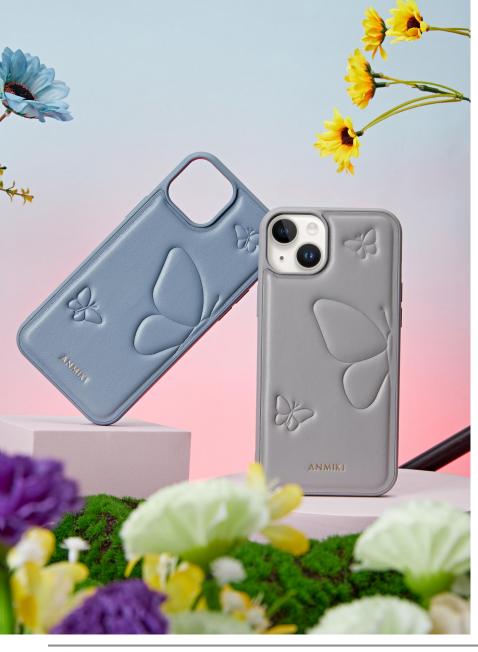

# Three-dimensional letter phone case

Alphabet pattern, simple atmosphere

Three-dimensional design, concave and convex

Support customization, highlighting style and artistry

# Trendy colors, support customization

Lavender Violet

Hazy Gray

Serene Blue

Olive Green

Caramel Brown

Material: PU

Process: embossed printing