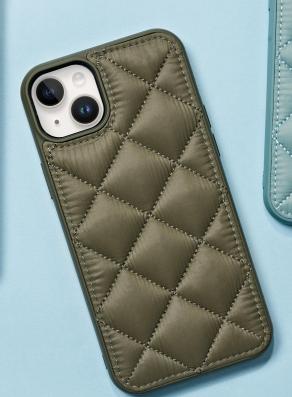

**Pattern:** Letter A (can be customized)

**Model:** Apple full series

Three-dimensional down jacket phone case

Material: Down material, filling sponge

**Process:** Embroidery thread craft

Pattern: Classic diamond grid, love heart

Model: Apple full series

The design of the back down cotton Lined with sponge for a comfortable feel Light, soft and warm to the touch Gives more warmth in autumn and winter

Exquisite Girls Light Luxury Letter phone case