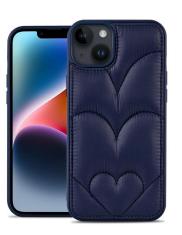

**Pattern:** Letter A (can be customized)

**Model:** Apple full series

Three-dimensional down jacket phone case

Material: Down material, filling sponge

**Process:** Embroidery thread craft

Pattern: Classic diamond grid, love heart