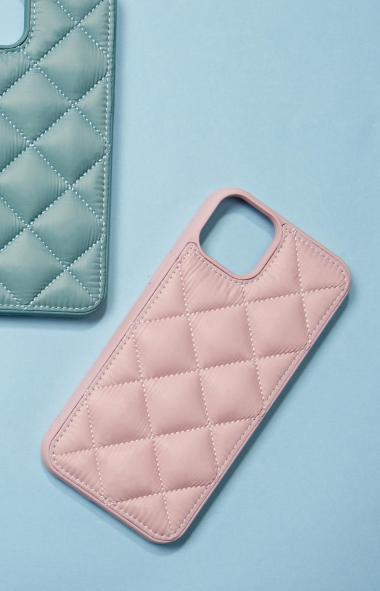

**Pattern:** Letter A (can be customized)

**Model:** Apple full series

Three-dimensional down jacket phone case

Material: Down material, filling sponge

**Process:** Embroidery thread craft

Pattern: Classic diamond grid, love heart

Model: Apple full series

The design of the back down cotton Lined with sponge for a comfortable feel Light, soft and warm to the touch Gives more warmth in autumn and winter

Exquisite Girls Light Luxury Letter phone case