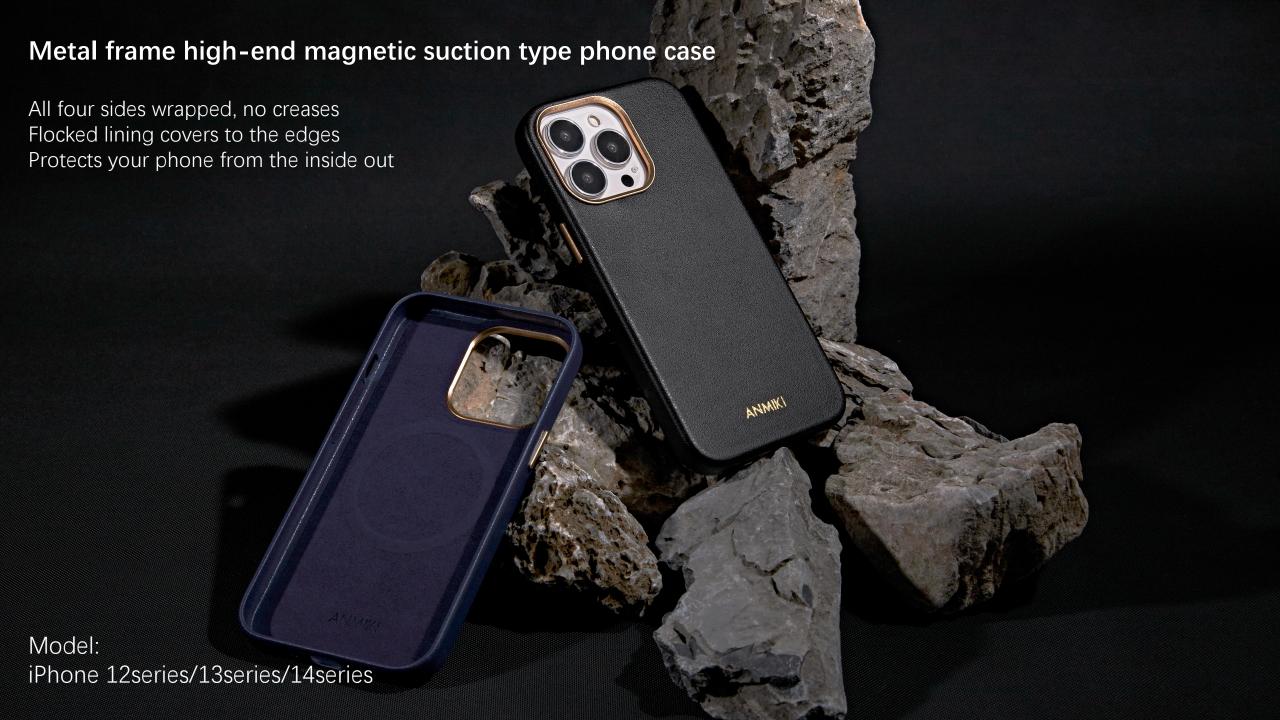

# Three-dimensional letter phone case

Alphabet pattern, simple atmosphere

Three-dimensional design, concave and convex

Support customization, highlighting style and artistry

# Trendy colors, support customization

Lavender Violet

Hazy Gray

Serene Blue

Olive Green

Caramel Brown

Material: PU

Process: embossed printing