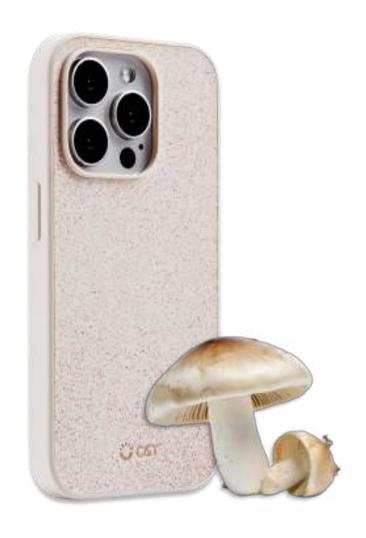

**



Earphone cover



Watch band



Magnetic sticker



Phone case



iPad case



Laptop case



Stand and other accessories

#### **Sewing workshop**











Production equipment: 40+ sets



X-ray needle inspection machine

Equipment: X-ray needle inspection machine; Computer car; A high car; A flat car; Folding machine; Laser machine; Hot press; CNC engraving machine; High frequency wave; Hot pressing fuse breaker and other equipment

#### **Sewing product**



#### **Sewing product series**



#### **Sewing product series**



#### **Packaging workshop - Automation equipment**



## **Automatic Barcode Scanner - Efficient and Accuracy-Enhancing**





## **Packaging Automation - Cost Reduction and Efficiency Improvement**



#### **Development and application of new materials**



2019



The first enterprise in the industry to pass the GRS certification



2019

Fully implement FSC certified packaging



The mobile phone case is made of coffee grounds bio-machine material



The industry's first certified carbon emission product



2019

It is 100% biodegradable





Develop and use apple PU material

2022



Develop and use biological leather such as pineapple skin, cactus and corn to make sewing products

2024



Develop and apply mycelium materials

#### **Green products**



#### **Green activity**



Sport combined with environmental protection behavior - Pick and run



Working with customers to grow a green future



Global Sources to spread the concept of environmental protection speech



Global Sources to spread the concept of environmental protection s