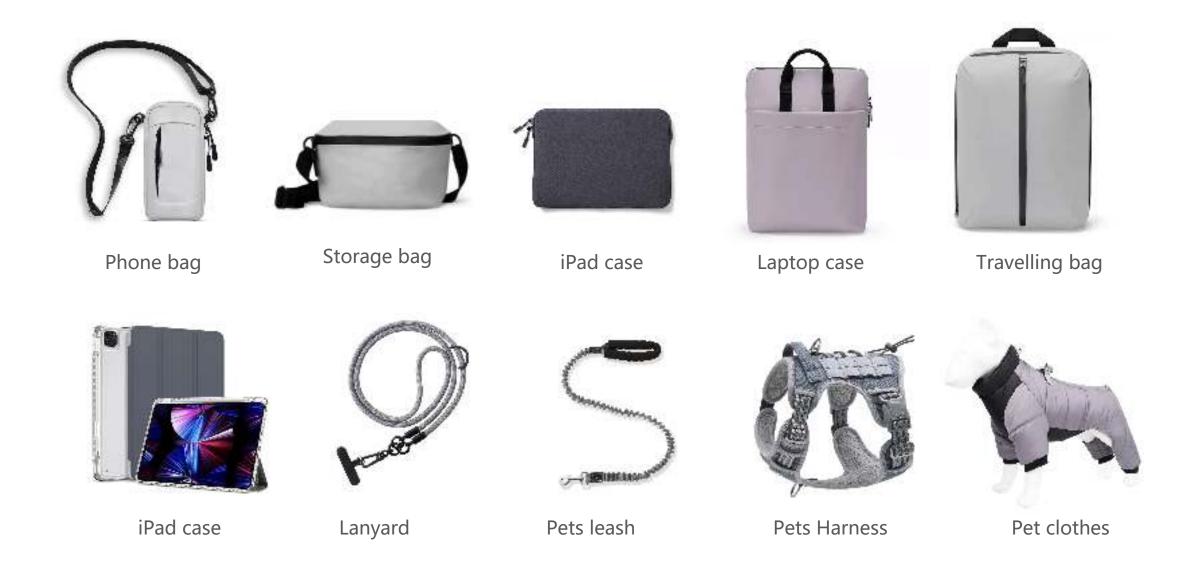

#### **Production Workshop**

- C&T has 8000 square meters of its own automated factory, with injection molding, sewing and packaging three major workshops, forming a complete production chain.
- The injection molding workshop focuses on the production of a series of high-quality mobile digital accessories such as mobile phone cases, AirPod cases, watch bands, tablet covers, computer covers and brackets.
- Sewing workshop is focused on the manufacture of multi-functional handbag series, including mobile phone bags, computer bags, storage bags, straps, leash and other pet products.

#### **Injection products**

Earphone cover

Watch band

Magnetic sticker

Phone case

iPad case

Laptop case

Stand and other accessories

#### **Sewing product**

#### **Sewing product series**