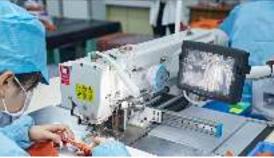

#### **Sewing workshop**

Production equipment: 40+ sets

X-ray needle inspection machine

Equipment: X-ray needle inspection machine; Computer car; A high car; A flat car; Folding machine; Laser machine; Hot press; CNC engraving machine; High frequency wave; Hot pressing fuse breaker and other equipment

## **Automatic Barcode Scanner - Efficient and Accuracy-Enhancing**