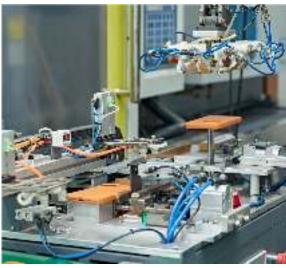

#### **Injection molding workshop**

# Workshop capacity: 1.04 million/month

**Autonomous robots** 

Make-up machine