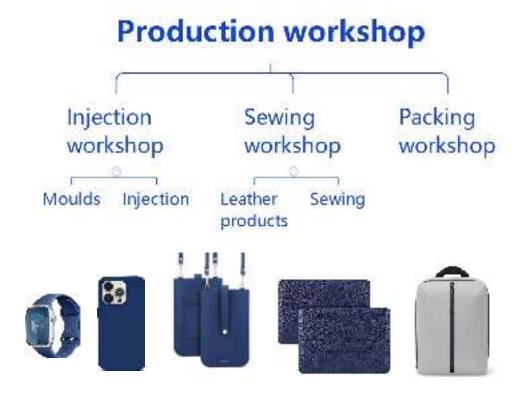

#### **Production Workshop**

- C&T has 8000 square meters of its own automated factory, with injection molding, sewing and packaging three major workshops, forming a complete production chain.
- The injection molding workshop focuses on the production of a series of high-quality mobile digital accessories such as mobile phone cases, AirPod cases, watch bands, tablet covers, computer covers and brackets.
- Sewing workshop is focused on the manufacture of multi-functional handbag series, including mobile phone bags, computer bags, storage bags, straps, leash and other pet products.