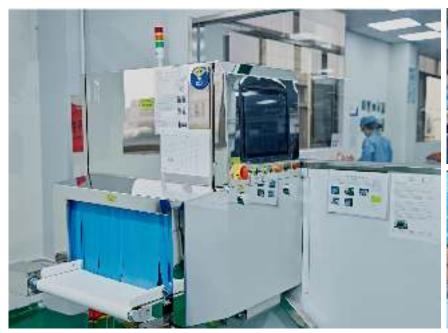

#### **Sewing workshop**

Production equipment: 40+ sets

X-ray needle inspection machine

Equipment: X-ray needle inspection machine; Computer car; A high car; A flat car; Folding machine; Laser machine; Hot press; CNC engraving machine; High frequency wave; Hot pressing fuse breaker and other equipment

#### **Packaging workshop - Automation equipment**

## **Automatic Barcode Scanner - Efficient and Accuracy-Enhancing**

## **Packaging Automation - Cost Reduction and Efficiency Improvement**