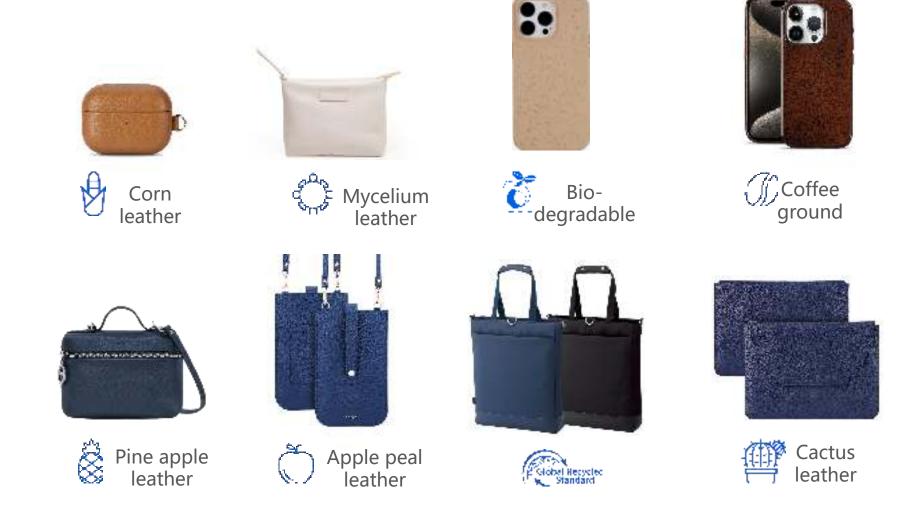

The industry's first certified carbon emission product

2019

It is 100% biodegradable

Develop and use apple PU material

2022

Develop and use biological leather such as pineapple skin, cactus and corn to make sewing products