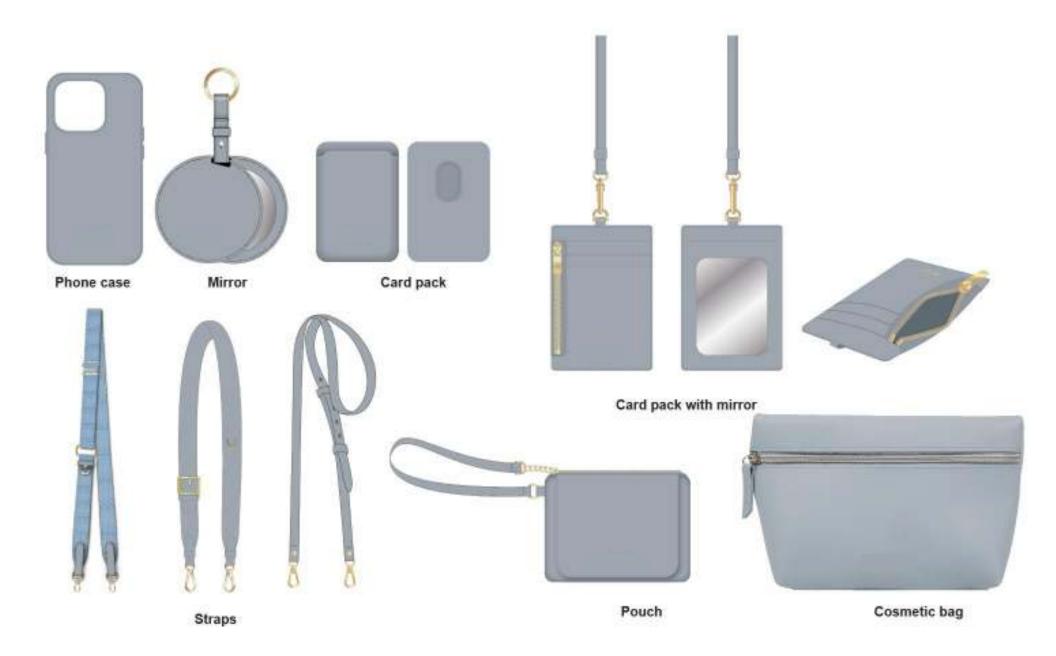

n is sustainable, and green leads the future







#### **Injection molding workshop**





# Workshop capacity: 1.04 million/month









**Autonomous robots** 



Make-up machine

#### **Mould workshop**













Mould engineer Molding machine Precision die

#### **Injection products**



Earphone cover



Watch band



Magnetic sticker



Phone case



iPad case



Laptop case



Stand and other accessories

#### **Sewing workshop**











Production equipment: 40+ sets



X-ray needle inspection machine

Equipment: X-ray needle inspection machine; Computer car; A high car; A flat car; Folding machine; Laser machine; Hot press; CNC engraving machine; High frequency wave; Hot pressing fuse breaker and other equipment

#### **Sewing product**



#### **Sewing product series**



#### **Sewing product series**



#### **Packaging workshop - Automation equipment**



## **Automatic Barcode Scanner - Efficient and Accuracy-Enhancing**





## **Packaging Automation - Cost Reduction and Efficiency Improvement**



#### **Development and application of new materials**



2019



The first enterprise in the industry to pass the GRS certification



2019

Fully implement FSC certified packaging



The mobile phone case is made of coffee grounds bio-machine material



The industry's first certified carbon emission product



2019

It is 100% biodegradable





Develop and use apple PU material

2022



Develop and use biological leather such as pineapple skin, cactus and corn to make sewing products

2024



Develop and apply mycelium materials

#### **Green products**