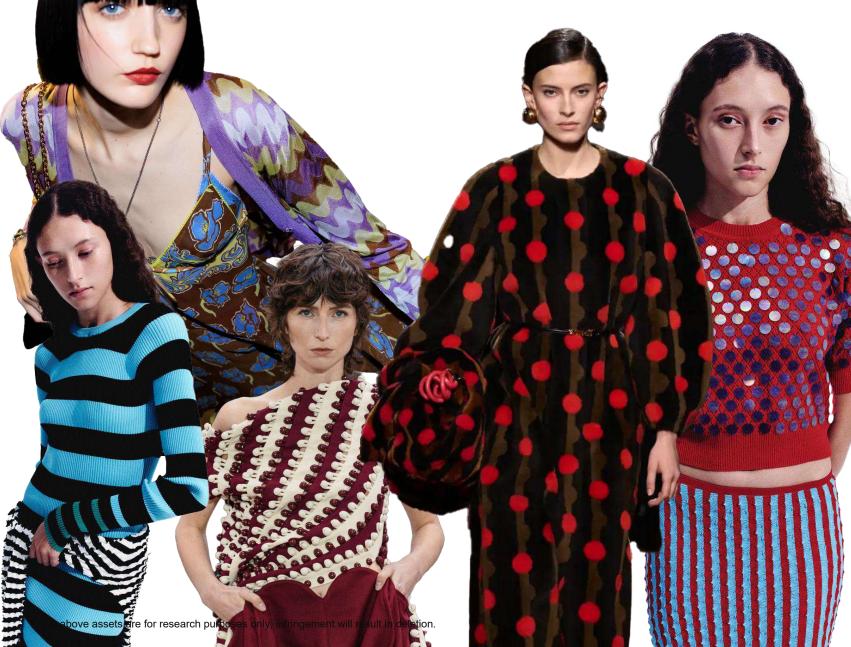

## Milan Fashion Week Popular Elements

平板套

电脑套

手机壳

耳机壳

表带

Bright colors can also be seen in Valentino's new series, with both light and dark tones, and large color-blocked prints against a bright background, creating a spring-like and natural atmosphere. The colorful design is relaxing and allows people to relax in the tense environment of the epidemic.

## What to expect at Milan Fashion Week in 2025

Combining neoclassicism with punk style, the collection uses print elements such as cheetah stripes, Baroque scroll patterns, rock jewel tones, and quilted prints of frieze stripes derived from home decoration to present a real and intuitive design concept.

#### What to expect at Milan Fashion Week in 2025

Combining the intangible cultural heritage skills such as Miao embroidery with modern fashion design, the dark blue main color symbolizes the vast universe, and the gradient orange and gold embroidery is like the dawn, creating a strong visual impact.