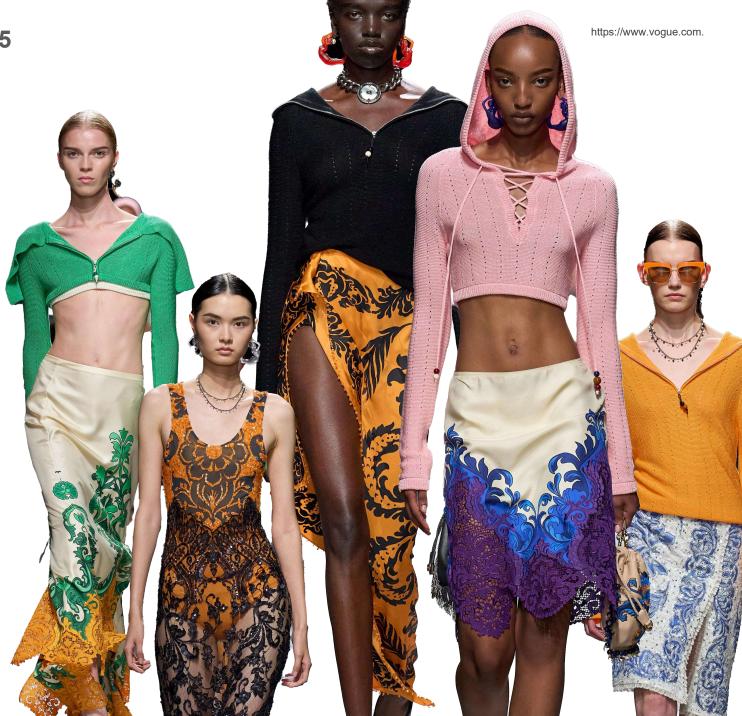

## Milan Fashion Week Popular Elements

平板套

电脑套

手机壳

耳机壳

表带

Bright colors can also be seen in Valentino's new series, with both light and dark tones, and large color-blocked prints against a bright background, creating a spring-like and natural atmosphere. The colorful design is relaxing and allows people to relax in the tense environment of the epidemic.

## What to expect at Milan Fashion Week in 2025

Combining neoclassicism with punk style, the collection uses print elements such as cheetah stripes, Baroque scroll patterns, rock jewel tones, and quilted prints of frieze stripes derived from home decoration to present a real and intuitive design concept.

#### What to expect at Milan Fashion Week in 2025

Combining the intangible cultural heritage skills such as Miao embroidery with modern fashion design, the dark blue main color symbolizes the vast universe, and the gradient orange and gold embroidery is like the dawn, creating a strong visual impact.