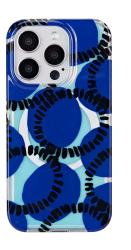

## Milan Fashion Week Popular Elements

平板套

电脑套

手机壳

耳机壳

表带

Bright colors can also be seen in Valentino's new series, with both light and dark tones, and large color-blocked prints against a bright background, creating a spring-like and natural atmosphere. The colorful design is relaxing and allows people to relax in the tense environment of the epidemic.