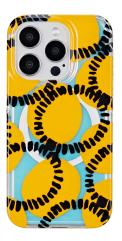

## Milan Fashion Week Popular Elements

平板套

电脑套

手机壳

耳机壳

表带

Bright colors can also be seen in Valentino's new series, with both light and dark tones, and large color-blocked prints against a bright background, creating a spring-like and natural atmosphere. The colorful design is relaxing and allows people to relax in the tense environment of the epidemic.