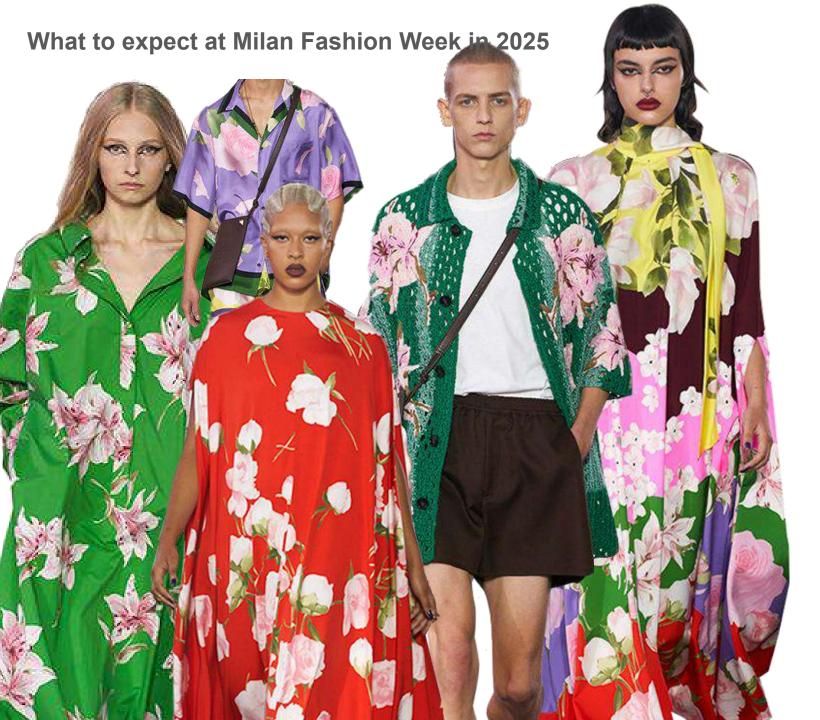

## What to expect at Milan Fashion Week in 2025

Combining neoclassicism with punk style, the collection uses print elements such as cheetah stripes, Baroque scroll patterns, rock jewel tones, and quilted prints of frieze stripes derived from home decoration to present a real and intuitive design concept.

#### What to expect at Milan Fashion Week in 2025

Combining the intangible cultural heritage skills such as Miao embroidery with modern fashion design, the dark blue main color symbolizes the vast universe, and the gradient orange and gold embroidery is like the dawn, creating a strong visual impact.