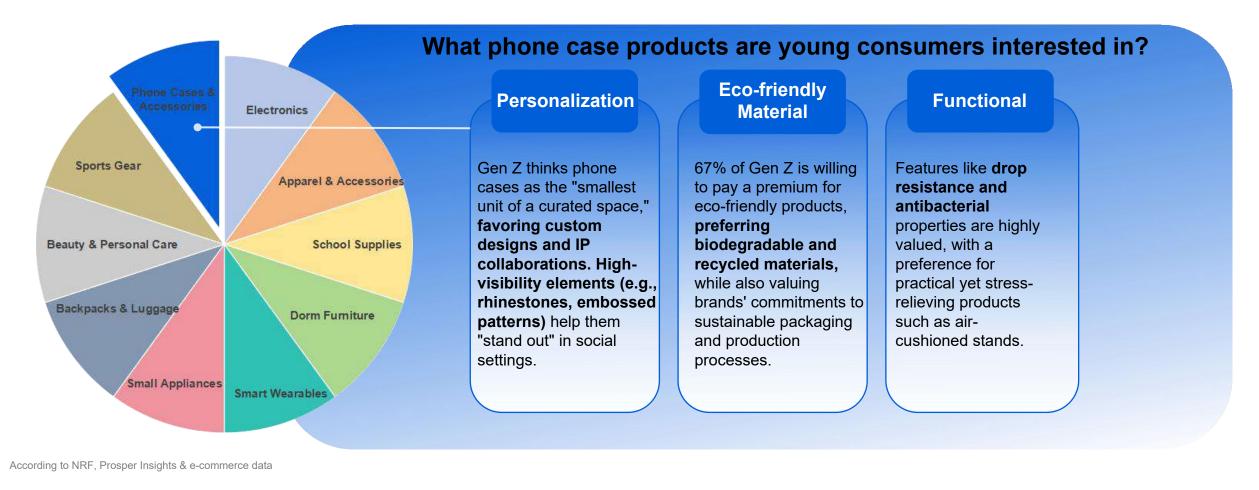

## Top Categories for 2024 Back-to-School Season in U.S./Europe

The above assets are for research purposes only, infringement will result in deletion.