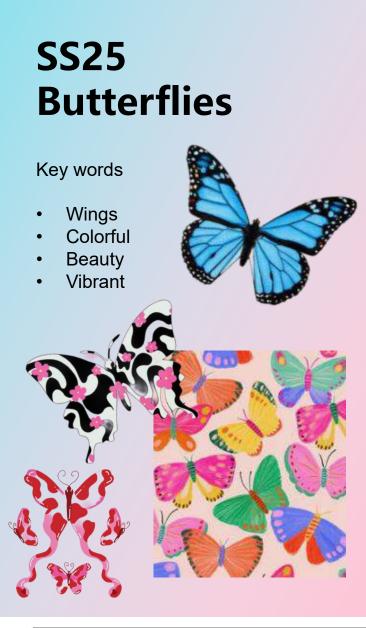

#### **SS25 Floral**

Key words

- Petals •
- Garden
- Spring
- Vibrant
- Fresh •

CT240729011

CT240729012

CT240729018

CT240729017

CT240729019