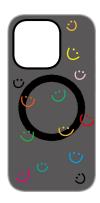

### **SS25 Cheerful Smiles**

### **Key words**

- Smiley face
- Stand
- Mirror
- **Bright colors**

S4030B030002

S4030B030001

S4030B0R0001

S4030B000001

S40321000001