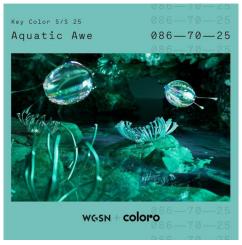

**Transcendent Pink:** Distinct from traditional pink, it has a unique sense of life and balanced appeal.

**Turquoise:** A color that connects the wonder of nature with digital themes, reminiscen of bioluminescent marine life and VR virtual spaces.