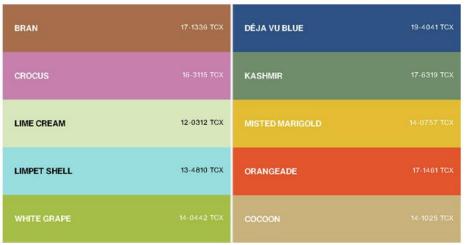

### S/S 2025 "Comfort Inspired by Precious Nature"

 Top 10 Standout Colors:
Harmonious Color Combinations Inspired by Precious Nature.

### **DISCOVER NEW YORK FASHION WEEK** SPRING/SUMMER 2025

A harmonious grouping of exotic brights, earthy mid-tones, timeless neutrals, and an array of eco-inspired foliage greens and expansive blues, they are rooted yet dynamic, reflecting our desire for authenticity and the spirit of joyful individualism and optimism. Weaving together a grounded and sincere medley, colors for Spring / Summer 2025 reframe the familiar into a beautifully original design statement that informs the way forward.