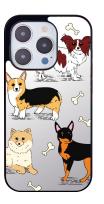

### iPhone 16

S4030B030004

S4030B030005

S4030B030006

S4030B030007

S4030B030008

S4030B3R0008