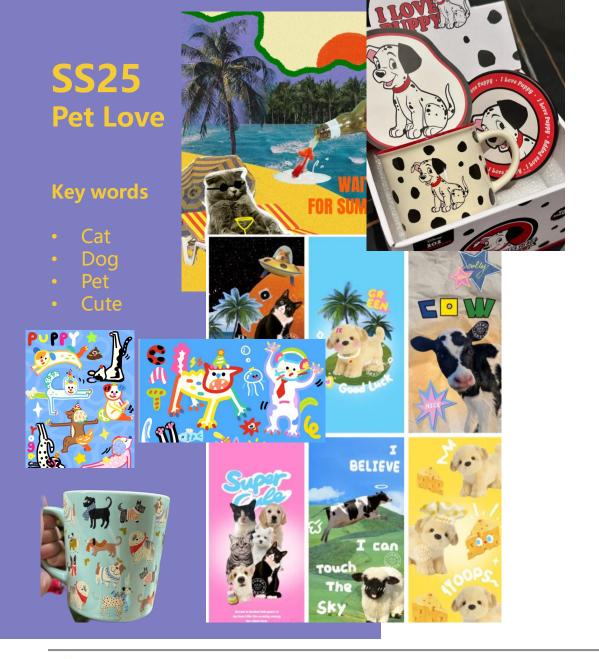

### **SS25 Cheerful Smiles**

### **Key words**

- Smiley face
- Stand
- Mirror
- **Bright colors**

S4030B030002

S4030B030001

S4030B0R0001

S4030B000001

S40321000001