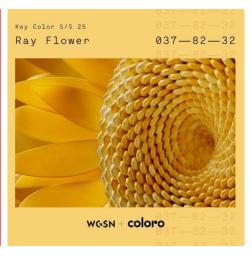

### WGSN × COLORO

# Co-announce the Four Key Colors for Spring/Summer 2025

Future Dusk: A dark, moody, and intriguing hue between blue and purple, with a sense of mystery and escapism, continuing the intense deep purple of midnight plum.

Sunset Coral: A vibrant, feel-good color that encourages the pursuit of happiness. Its saturation gives it an immersive feature.

Radiant Yellow: A representation of optimism and health, aligned with the growing and deepening consideration for harmony between humans and nature.