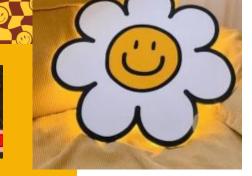

### **SS25 Cheerful Smiles**

### **Key words**

- Smiley face
- Stand
- Mirror
- **Bright colors**

S4030B030002

S4030B030001

S4030B0R0001

S4030B000001

S40321000001