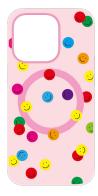

### **SS25 Cheerful Smiles**

### **Key words**

- Smiley face
- Stand
- Mirror
- **Bright colors**

S4030B030002

S4030B030001

S4030B0R0001

S4030B000001

S40321000001