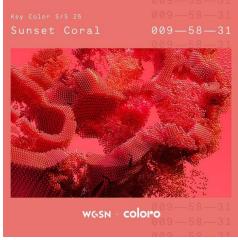

Sunset Coral: A vibrant, feel-good color that encourages the pursuit of happiness. Its saturation gives it an immersive feature.

Radiant Yellow: A representation of optimism and health, aligned with the growing and deepening consideration for harmony between humans and nature.