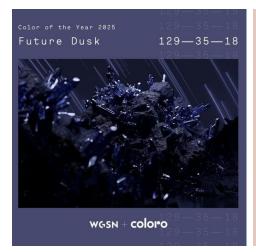

# Co-announce the Four Key Colors for Spring/Summer 2025

Future Dusk: A dark, moody, and intriguing hue between blue and purple, with a sense of mystery and escapism, continuing the intense deep purple of midnight plum.