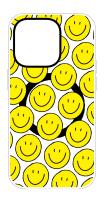

### **SS25 Cheerful Smiles**

### **Key words**

- Smiley face
- Stand
- Mirror
- **Bright colors**

S4030B030002

S4030B030001

S4030B0R0001

S4030B000001

S40321000001