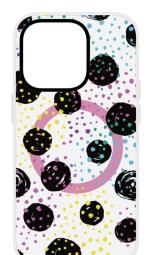

# Circular AW 24 Trend

Overlapping Spherical's / Linked Rings / Oval Blobs / Rounded Smudges / Shadowed Daubs / Morphing Blots / Layered Discs / Blotched Rounds

# Circular AW 24 Trend

Look 1

- Rounded Smudges
- Linked Rings

C20230941

C20230942

C20230944

C20230950

C20230945