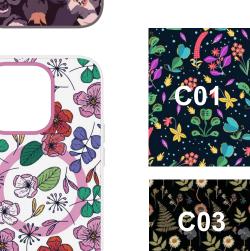

# Florals Theme

# **Shadow Florals AW 24 Trend**

Blurred Florals / Ink Bleed Flowers / Dark Saturated Hues / Shapes & Shadow Forms / Soft Edges / Silhouettes and Contrast Floral Patterns

# Shadow Florals AW 24 Trend