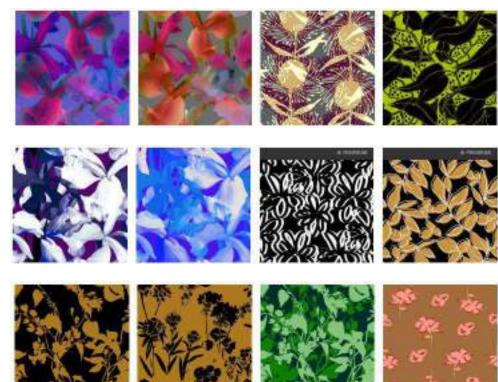

#### Drawn Flora AW 24 Trend

Monoprint Flower Drawings / Tonal Colour Work / Simplified Flora / Linear Drawings / Expressive Ink Foliage / Cut-out Mono Florals / Bleach-out Foliage / Solid and Linear Combinations

# **Drawn Flora AW 24 Trend**

Look 2

- Monoprint Flower Drawings
- Simplified Flora

C20230909 C20230910 C20230911 C20230912

# **Drawn Flora AW 24 Trend**

Look 2

- Monoprint Flower Drawings
- Simplified Flora