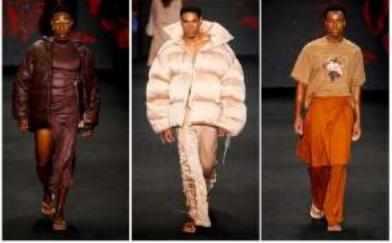

#### **Sandstone Color**

The major fashion brands and designers at the 24/25 autumn and winter shows are inspired by geological environments such as sandstone, soil, and gray rocks in nature and extract the Sandstone to incorporate it into the design of new fashion business commuting wear.

Sandstone is a plain and natural, stable and high-quality neutral color, affected by different materials such as woolen fabric, leather, velvet, and knitwear, showing changes in gloss, texture, and thickness. The gradient effect of hue is achieved through layering and exposure, meeting the needs of different people and expressing different personalized fashion attitudes.

#### **Raw Sand**

The warm brown of **Raw Sand** is an important tone in Fall/Winter.

This realistic and nostalgic palette sets off the comfort of fur, softness of leather and the matte surface of wool.