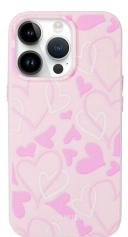

# **Shadow Florals AW 24 Trend**

Blurred Florals / Ink Bleed Flowers / Dark Saturated Hues / Shapes & Shadow Forms / Soft Edges / Silhouettes and Contrast Floral Patterns

# Shadow Florals AW 24 Trend

## Look 1

- Blurred Florals
- Ink Bleed Flowers

# **Shadow Florals AW 24 Trend**

# Look 1

- Blurred Florals
- Ink Bleed Flowers

# **Shadow Florals AW 24 Trend**

Look 1

- Blurred Florals
- Ink Bleed Flowers

watch strap

C20230906