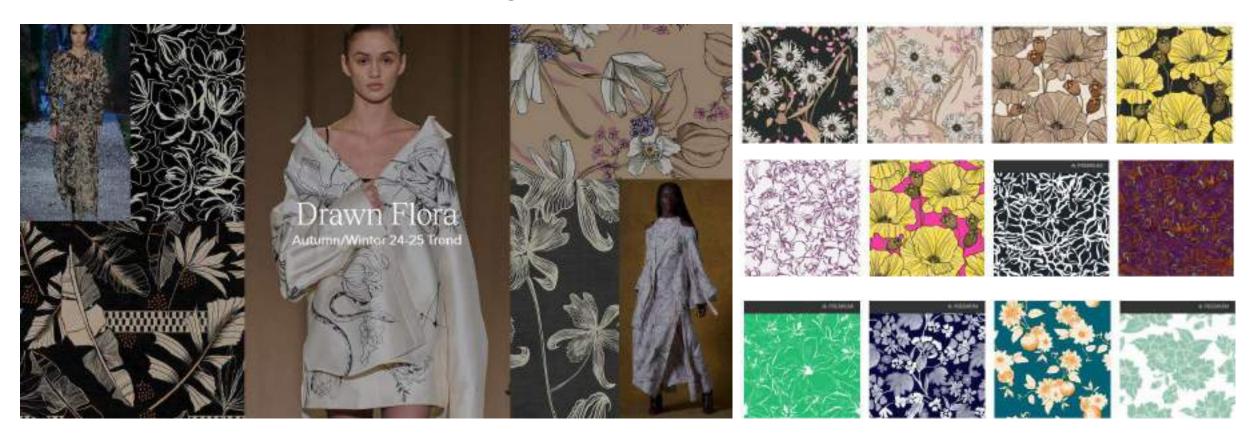

#### Drawn Flora AW 24 Trend

Monoprint Flower Drawings / Tonal Colour Work / Simplified Flora / Linear Drawings / Expressive Ink Foliage / Cut-out Mono Florals / Bleach-out Foliage / Solid and Linear Combinations