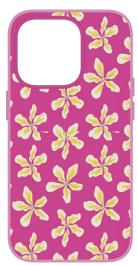

#### Drawn Flora AW 24 Trend

Monoprint Flower Drawings / Tonal Colour Work / Simplified Flora / Linear Drawings / Expressive Ink Foliage / Cut-out Mono Florals / Bleach-out Foliage / Solid and Linear Combinations

# **Drawn Flora AW 24 Trend**

Look 2

- Monoprint Flower Drawings
- Simplified Flora

C20230909 C20230910 C20230911 C20230912

# **Drawn Flora AW 24 Trend**

Look 2

- Monoprint Flower Drawings
- Simplified Flora

C20230918 C20230919 C20230920 C20230917

C20230921

C20230922

C20230923

C20230924

# **Drawn Flora AW 24 Trend**

Look 2

- Monoprint Flower Drawings
- Simplified Flora