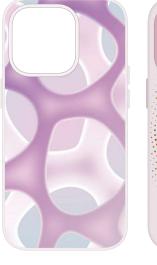

# Circular AW 24 Trend

Overlapping Spherical's / Linked Rings / Oval Blobs / Rounded Smudges / Shadowed Daubs / Morphing Blots / Layered Discs / Blotched Rounds

# Circular AW 24 Trend

Look 1

- Rounded Smudges
- Linked Rings

C20230941

C20230942

C20230944

C20230950

C20230945