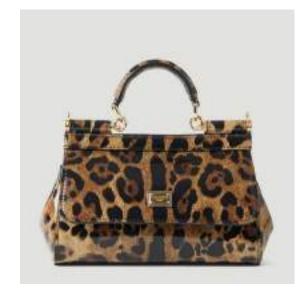

#### Wild Skins AW 24 Trend

# Vegetal Animals Skins / Textured Prints / Blown Up Pattern / New Skin Interpretations / Blotched & Natural Skins

# Wild Skins AW 24 Trend

CARD HOLDER WITH STICKER

STAND STUDIO

Núnoo Dandy Deluxe Calf-Hair Cross Body Bag

Slip

Kate Spade New York Manhattan Zebra Chenille and Leather Small Tote Bag

Dolce & Gabbana

Wild Skins AW 24 Trend