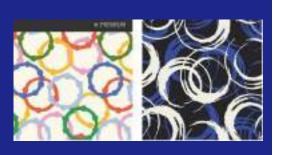

# Circular AW 24 Trend

Overlapping Spherical's / Linked Rings / Oval Blobs / Rounded Smudges / Shadowed Daubs / Morphing Blots / Layered Discs / Blotched Rounds

# Circular AW 24 Trend

Look 1

- Rounded Smudges
- Linked Rings

C20230941

C20230942

C20230944

C20230950

C20230945