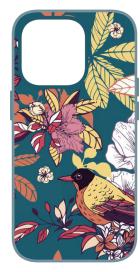

#### Wild Skins AW 24 Trend

# Vegetal Animals Skins / Textured Prints / Blown Up Pattern / New Skin Interpretations / Blotched & Natural Skins

# Wild Skins AW 24 Trend

CARD HOLDER WITH STICKER

STAND STUDIO

Núnoo Dandy Deluxe Calf-Hair Cross Body Bag

Slip

Kate Spade New York Manhattan Zebra Chenille and Leather Small Tote Bag

Dolce & Gabbana

Wild Skins AW 24 Trend