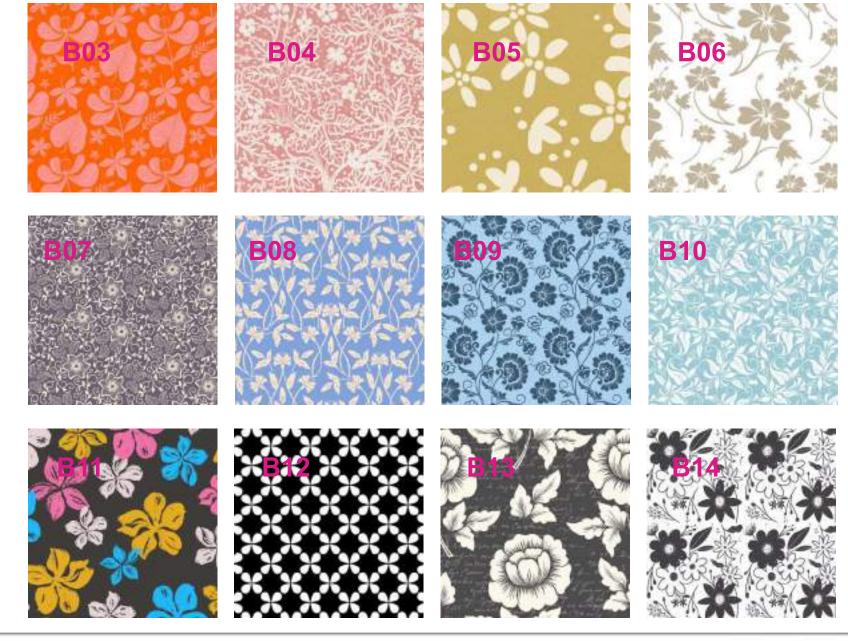

# Pattern design selection

# Florals Theme

# **Shadow Florals AW 24 Trend**

Blurred Florals / Ink Bleed Flowers / Dark Saturated Hues / Shapes & Shadow Forms / Soft Edges / Silhouettes and Contrast Floral Patterns

# Shadow Florals AW 24 Trend