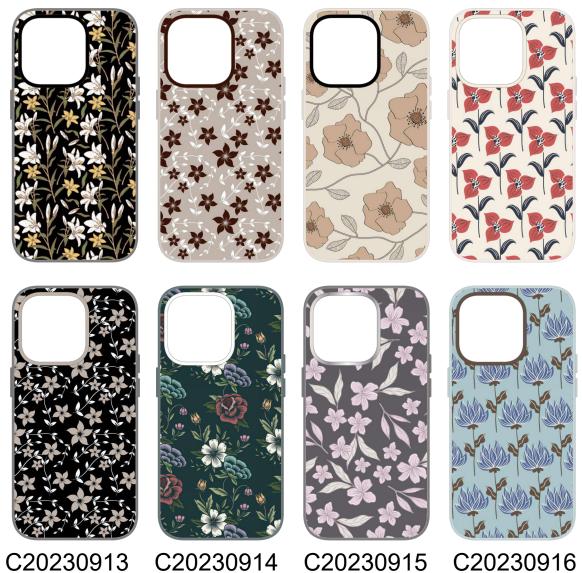

# **Drawn Flora AW 24 Trend**

Look 2

- Monoprint Flower Drawings
- Simplified Flora

C20230909 C20230910 C20230911 C20230912

# **Drawn Flora AW 24 Trend**

Look 2

- Monoprint Flower Drawings
- Simplified Flora

C20230918 C20230919 C20230920 C20230917

C20230921

C20230922

C20230923

C20230924

# **Drawn Flora AW 24 Trend**

Look 2

- Monoprint Flower Drawings
- Simplified Flora