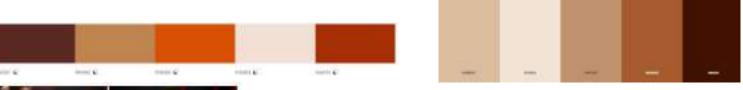

#### **Recommended Color AW 23/24**

Reference

According to the recommended colours of WSGN/PANTONE/APPLE and other authoritative institutions, C&T team recommend the following 6 key colours and two classic colours of black and white. Among them, orange and pink hues can give autumn and winter a bright and vibrant feeling. The other four colours are classic autumn/winter colours and are good choices for matching outfits.

| Transcendent C<br>Pink | Cool Gray Hot Fudgo                    | Farest Night            | Dark Orange         | Barbie Pink    |
|------------------------|----------------------------------------|-------------------------|---------------------|----------------|
| Hex #C8B7AD            | Hex #97999B Hex #4E30                  | 629 Hex #4E4934         | Hex #D45D00         | Hex #C8B7AD    |
| RGB 200 / 183 / 173    | RGB 151 / 153 / 155 RGB 78 / 54        | 4 / 41 RGB 78 / 73 / 52 | RGB 212 / 93 /<br>0 | RGB 218 / 25 / |
|                        | CMYK 20/14/12/<br>40 CMYK 30/71/<br>81 |                         | CMYK 0/68/100/0     | CMYK 1/92/4/0  |
|                        | Pantone Cool Gray 7C Pantone           | 476 C Pantone 7771 C    | Pantone 717 C       | Pantone 219 C  |
|                        |                                        |                         |                     |                |
|                        |                                        |                         |                     |                |

# Commercial white

Hex #FFFFF RGB 255 / 255 / 255 CMYK 0 / 0 / 0 / 0