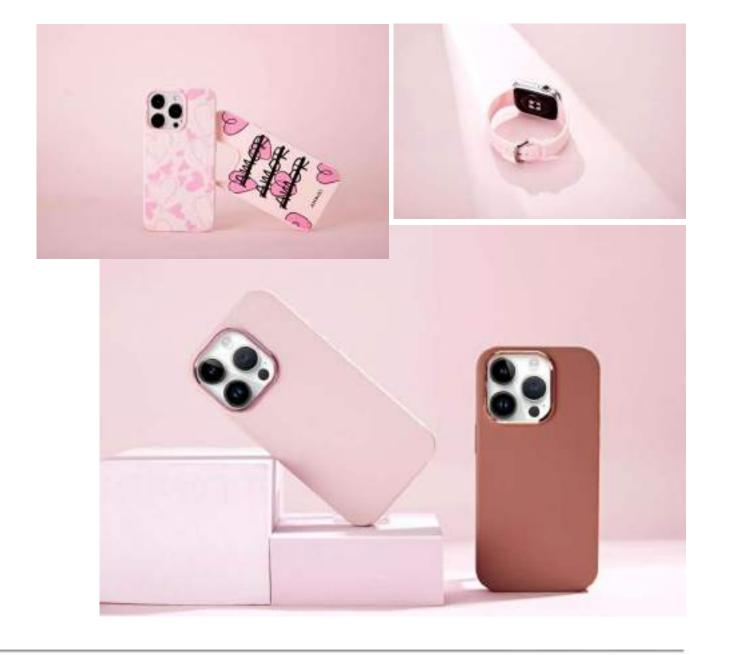

#### **TPU/Silicone Colour**

iPhone 14 Silicone Case with MagSafe -Canary Yellow

649.00 or

\$4.08mmc, for 12 mo.\*

Get 3% Daily Cash with Apple Card

To purchess with monthly pricing, edd this item to your bag and choose to check out with Apple Card Monthly installments. I

#### **PU Colour**

iPhone 14 Pro Max Leather Case with MagSafe - Ink

\$59.00

0.0

\$4.91/mo. for 12 mo.\* Get 3% Daily Cash with Apple Card

To purchase with monthly pricing, add this item to your bag and choose to check out with apple Card Monthly installments.<sup>9</sup>

#### **Recommended Color AW 23/24**

Reference

According to the recommended colours of WSGN/PANTONE/APPLE and other authoritative institutions, C&T team recommend the following 6 key colours and two classic colours of black and white. Among them, orange and pink hues can give autumn and winter a bright and vibrant feeling. The other four colours are classic autumn/winter colours and are good choices for matching outfits.