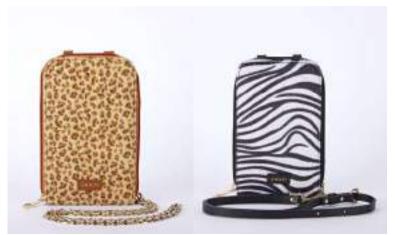

#### Wild Skins AW 24 Trend

# Vegetal Animals Skins / Textured Prints / Blown Up Pattern / New Skin Interpretations / Blotched & Natural Skins

# Wild Skins AW 24 Trend

CARD HOLDER WITH STICKER

STAND STUDIO

Núnoo Dandy Deluxe Calf-Hair Cross Body Bag

Slip

Kate Spade New York Manhattan Zebra Chenille and Leather Small Tote Bag

Dolce & Gabbana

Wild Skins AW 24 Trend