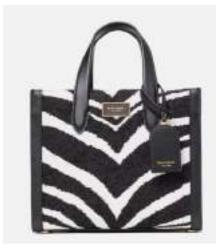

#### Wild Skins AW 24 Trend

# Vegetal Animals Skins / Textured Prints / Blown Up Pattern / New Skin Interpretations / Blotched & Natural Skins

# Wild Skins AW 24 Trend

CARD HOLDER WITH STICKER

STAND STUDIO

Núnoo Dandy Deluxe Calf-Hair Cross Body Bag

Slip

Kate Spade New York Manhattan Zebra Chenille and Leather Small Tote Bag

Dolce & Gabbana

Wild Skins AW 24 Trend