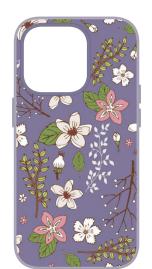

# Secluded Garden AW 24 Trend

Glowing Florals / Crowded Flower Gatherings / Dark Foliage and Brights / Tropical Houseplant Worlds / Glow in the Dark Botanicals / Nightime Garden

# **Secluded Garden AW 24 Trend**

Look 3

- Glowing Florals
- Nightime Garden

C20230926 C20230925

C20230927

C20230932

C20230928

C20230929

# Secluded Garden AW 24 Trend

Look 3

- Glowing Florals
- Nightime Garden

C20230933 C20230934 C20230935 C20230936

C20230937

C20230938

C20230939

C20230940

# Secluded Garden AW 24 Trend

Look 3

- Glowing Florals
- Nightime Garden

C20230932