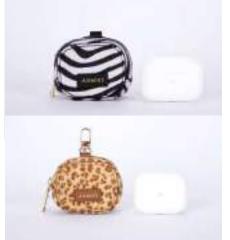

#### Wild Skins AW 24 Trend

# Vegetal Animals Skins / Textured Prints / Blown Up Pattern / New Skin Interpretations / Blotched & Natural Skins

# Wild Skins AW 24 Trend

CARD HOLDER WITH STICKER

STAND STUDIO

Núnoo Dandy Deluxe Calf-Hair Cross Body Bag

Slip

Kate Spade New York Manhattan Zebra Chenille and Leather Small Tote Bag

Dolce & Gabbana

Wild Skins AW 24 Trend