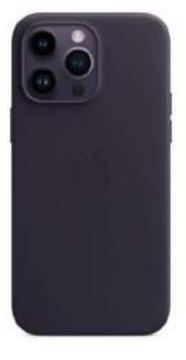

#### **PU Colour**

iPhone 14 Pro Max Leather Case with MagSafe - Ink

\$59.00

0.0

\$4.91/mo. for 12 mo.\* Get 3% Daily Cash with Apple Card

To purchase with monthly pricing, add this item to your bag and choose to check out with apple Card Monthly installments.<sup>9</sup>