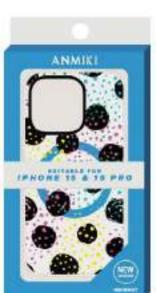

# Circular AW 24 Trend

Overlapping Spherical's / Linked Rings / Oval Blobs / Rounded Smudges / Shadowed Daubs / Morphing Blots / Layered Discs / Blotched Rounds

# Circular AW 24 Trend

Look 1

- Rounded Smudges
- Linked Rings

C20230941

C20230942

C20230944

C20230950

C20230945