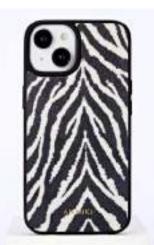

#### Wild Skins AW 24 Trend

# Vegetal Animals Skins / Textured Prints / Blown Up Pattern / New Skin Interpretations / Blotched & Natural Skins

# Wild Skins AW 24 Trend

CARD HOLDER WITH STICKER

STAND STUDIO

Núnoo Dandy Deluxe Calf-Hair Cross Body Bag

Slip

Kate Spade New York Manhattan Zebra Chenille and Leather Small Tote Bag

Dolce & Gabbana

Wild Skins AW 24 Trend