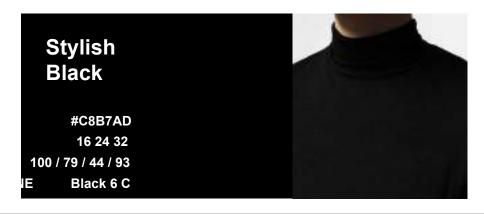

#### **Recommended Color AW 23/24**

Reference

According to the recommended colours of WSGN/PANTONE/APPLE and other authoritative institutions, C&T team recommend the following 6 key colours and two classic colours of black and white. Among them, orange and pink hues can give autumn and winter a bright and vibrant feeling. The other four colours are classic autumn/winter colours and are good choices for matching outfits.

| Transcendent C<br>Pink | Cool Gray Hot Fudgo                    | Farest Night            | Dark Orange         | Barbie Pink    |
|------------------------|----------------------------------------|-------------------------|---------------------|----------------|
| Hex #C8B7AD            | Hex #97999B Hex #4E30                  | 629 Hex #4E4934         | Hex #D45D00         | Hex #C8B7AD    |
| RGB 200 / 183 / 173    | RGB 151 / 153 / 155 RGB 78 / 54        | 4 / 41 RGB 78 / 73 / 52 | RGB 212 / 93 /<br>0 | RGB 218 / 25 / |
|                        | CMYK 20/14/12/<br>40 CMYK 30/71/<br>81 |                         | CMYK 0/68/100/0     | CMYK 1/92/4/0  |
|                        | Pantone Cool Gray 7C Pantone           | 476 C Pantone 7771 C    | Pantone 717 C       | Pantone 219 C  |
|                        |                                        |                         |                     |                |
|                        |                                        |                         |                     |                |