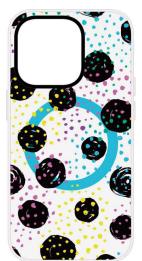

# Circular AW 24 Trend

Overlapping Spherical's / Linked Rings / Oval Blobs / Rounded Smudges / Shadowed Daubs / Morphing Blots / Layered Discs / Blotched Rounds

# Circular AW 24 Trend

Look 1

- Rounded Smudges
- Linked Rings

C20230941

C20230942

C20230944

C20230950

C20230945