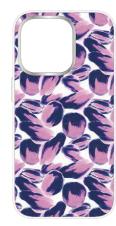

# Circular AW 24 Trend

Overlapping Spherical's / Linked Rings / Oval Blobs / Rounded Smudges / Shadowed Daubs / Morphing Blots / Layered Discs / Blotched Rounds

# Circular AW 24 Trend

Look 1

- Rounded Smudges
- Linked Rings

C20230941

C20230942

C20230944

C20230950

C20230945

#### Look 1

- Rounded Smudges
- Linked Rings

## Look 1

- Rounded Smudges
- Linked Rings