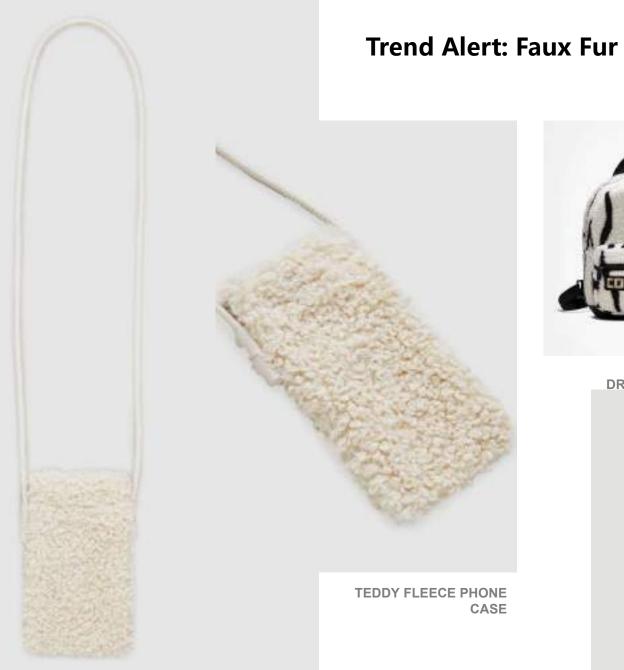

# Texture Trend Prediction

CONVERSE X DRKSHDW GO LO

**JACQUEMUS** 

Balenciaga

#### **NEO POLARS**

Fleece is back this season, turning up in every segment of the market. Here, it moves away from the realm of sports to encompass more hybrid uses. For sweatshirts, fleece also looks to nature for inspiration, focusing on more plantbased compositions, with ultra-cozy 100% cottons and blends with recycled polyesters! Double-faced fleece pairs its high-strength and warmth with more casual visuals.