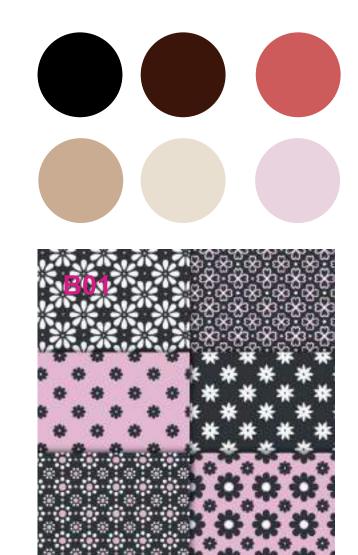

#### **Recommended Color AW 23/24**

Reference

According to the recommended colours of WSGN/PANTONE/APPLE and other authoritative institutions, C&T team recommend the following 6 key colours and two classic colours of black and white. Among them, orange and pink hues can give autumn and winter a bright and vibrant feeling. The other four colours are classic autumn/winter colours and are good choices for matching outfits.

| Transcendent C<br>Pink | Cool Gray Hot Fudgo                    | Farest Night            | Dark Orange         | Barbie Pink    |
|------------------------|----------------------------------------|-------------------------|---------------------|----------------|
| Hex #C8B7AD            | Hex #97999B Hex #4E30                  | 629 Hex #4E4934         | Hex #D45D00         | Hex #C8B7AD    |
| RGB 200 / 183 / 173    | RGB 151 / 153 / 155 RGB 78 / 54        | 4 / 41 RGB 78 / 73 / 52 | RGB 212 / 93 /<br>0 | RGB 218 / 25 / |
|                        | CMYK 20/14/12/<br>40 CMYK 30/71/<br>81 |                         | CMYK 0/68/100/0     | CMYK 1/92/4/0  |
|                        | Pantone Cool Gray 7C Pantone           | 476 C Pantone 7771 C    | Pantone 717 C       | Pantone 219 C  |
|                        |                                        |                         |                     |                |
|                        |                                        |                         |                     |                |