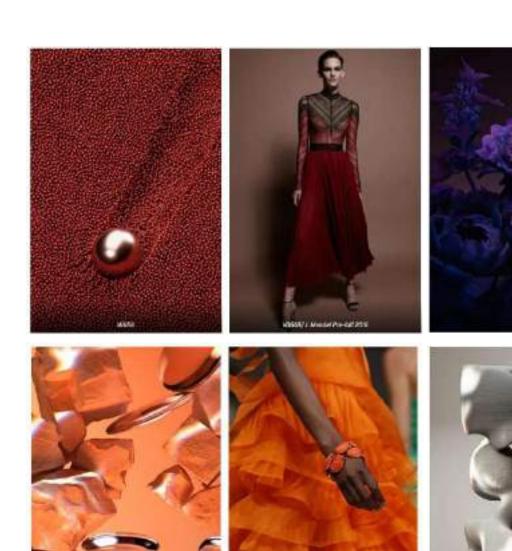

#### The Coral Blush Color Trend- AW24

In Fall/Winter 2024, **Coral Blush** was showcased on the latest runways of Jil Sander, LOEWE and PRADA. The lower saturation of pink is matched with the tone of this season. The steady and soft color presents a proper visual impact. It is always mixed with monos and other basic colors.

#### **The Coral Blush Color Trend- AW24**