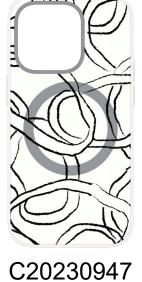

# Circular AW 24 Trend

Overlapping Spherical's / Linked Rings / Oval Blobs / Rounded Smudges / Shadowed Daubs / Morphing Blots / Layered Discs / Blotched Rounds

# Circular AW 24 Trend

#### Look 1

- Rounded Smudges
- Linked Rings