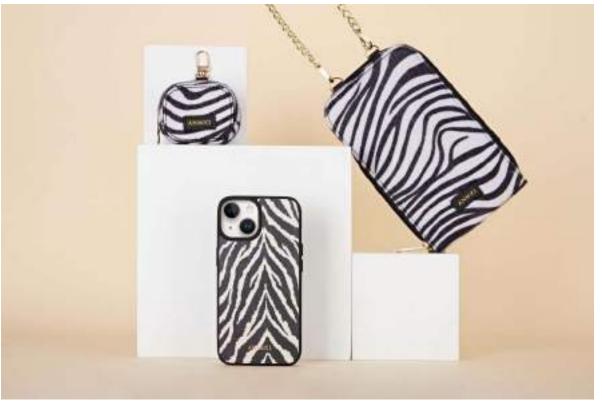

#### Wild Skins AW 24 Trend

# Vegetal Animals Skins / Textured Prints / Blown Up Pattern / New Skin Interpretations / Blotched & Natural Skins

# Wild Skins AW 24 Trend

CARD HOLDER WITH STICKER

STAND STUDIO

Núnoo Dandy Deluxe Calf-Hair Cross Body Bag

Slip

Kate Spade New York Manhattan Zebra Chenille and Leather Small Tote Bag

Dolce & Gabbana

Wild Skins AW 24 Trend