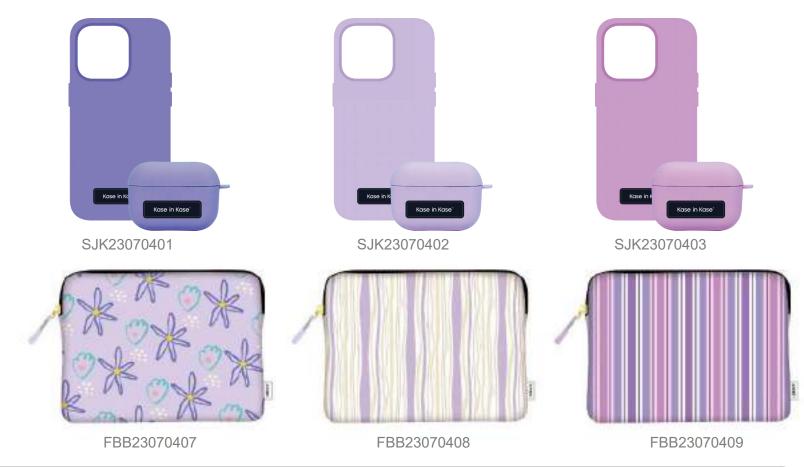

#### **TPU/Silicone Colour**

iPhone 14 Silicone Case with MagSafe -Canary Yellow

649.00 or

\$4.08mmc, for 12 mo.\*

Get 3% Daily Cash with Apple Card

To purchess with monthly pricing, edd this item to your bag and choose to check out with Apple Card Monthly installments. I

#### **PU Colour**

iPhone 14 Pro Max Leather Case with MagSafe - Ink

\$59.00

0.0

\$4.91/mo. for 12 mo.\* Get 3% Daily Cash with Apple Card

To purchase with monthly pricing, add this item to your bag and choose to check out with apple Card Monthly installments.<sup>9</sup>