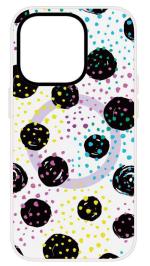

# Circular AW 24 Trend

Overlapping Spherical's / Linked Rings / Oval Blobs / Rounded Smudges / Shadowed Daubs / Morphing Blots / Layered Discs / Blotched Rounds

# Circular AW 24 Trend

Look 1

- Rounded Smudges
- Linked Rings

C20230941

C20230942

C20230944

C20230950

C20230945