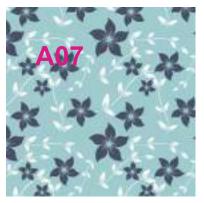

# **Shadow Florals AW 24 Trend**

Blurred Florals / Ink Bleed Flowers / Dark Saturated Hues / Shapes & Shadow Forms / Soft Edges / Silhouettes and Contrast Floral Patterns

# Shadow Florals AW 24 Trend

# **Shadow Florals AW 24 Trend**

# **Shadow Florals AW 24 Trend**

Look 1

- Blurred Florals
- Ink Bleed Flowers

watch strap

C20230906