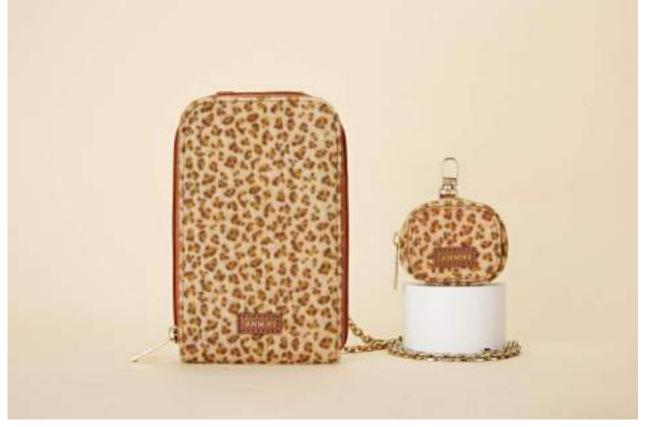

#### Wild Skins AW 24 Trend

# Vegetal Animals Skins / Textured Prints / Blown Up Pattern / New Skin Interpretations / Blotched & Natural Skins

# Wild Skins AW 24 Trend

CARD HOLDER WITH STICKER

STAND STUDIO

Núnoo Dandy Deluxe Calf-Hair Cross Body Bag

Slip

Kate Spade New York Manhattan Zebra Chenille and Leather Small Tote Bag

Dolce & Gabbana

Wild Skins AW 24 Trend