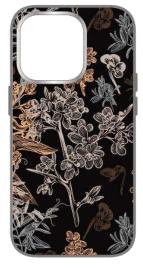

#### **APPLE COLOR**

#### **TPU/Silicone Colour**

iPhone 14 Silicone Case with MagSafe -Canary Yellow

649.00 or

\$4.08mmc, for 12 mo.\*

Get 3% Daily Cash with Apple Card

To purchess with monthly pricing, edd this item to your bag and choose to check out with Apple Card Monthly installments. I