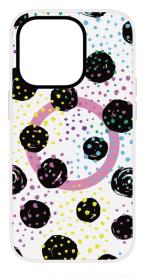

# Circular AW 24 Trend

Overlapping Spherical's / Linked Rings / Oval Blobs / Rounded Smudges / Shadowed Daubs / Morphing Blots / Layered Discs / Blotched Rounds

# Circular AW 24 Trend

Look 1

- Rounded Smudges
- Linked Rings

C20230941

C20230942

C20230944

C20230950

C20230945