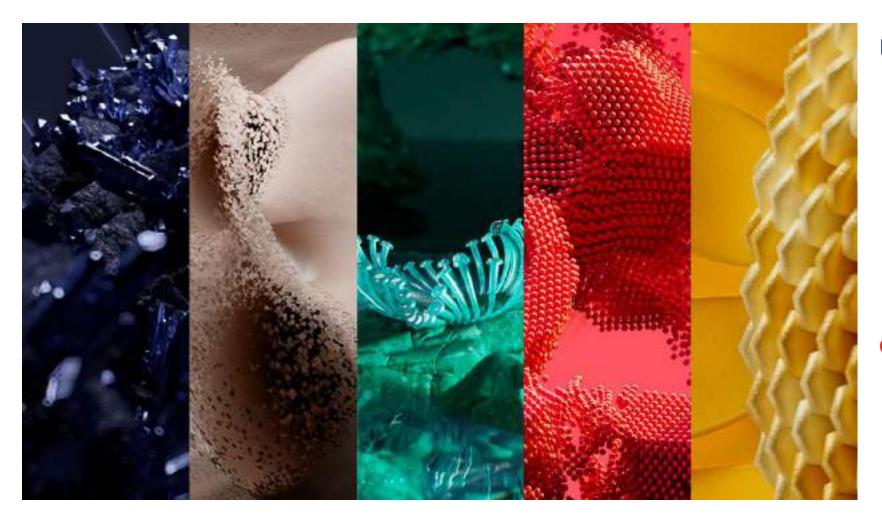

#### **Future Dusk 2025**

WGSN and Coloro announce Color of the Year

Future Dusk (Coloro 129-35-18) is a dark, moody and intriguing hue, sitting between blue and purple. **Transcendent Pink is a barely**there hue that feels more like an elevated neutral than a traditional pink, giving it a grounding and balancing appeal. Aquatic Awe is a transformative turquoise. **Sunset** Coral is an energising and feelgood colour that appeals to the pursuit of joy. Ray Flower is a radiant yellow with a warm and inviting quality.

# Decoding the Colour Trend Forecast for A/W' 24/25

For the season Autumn/Winter' 24/25, WGSN along with its primary colour system, Coloro has launched the '5 Key Colors' that will drive consumer purchases across all industries. These are taken from Coloro' s comprehensive library of 3500+ colours, which are backed by full-proof research to ensure achievability and durability.

This time, the driving ideology behind the colour forecast surrounds topics of sustainability, the environment, things that bring us closer to outer space and a slow lifestyle that has evolved post-pandemic.