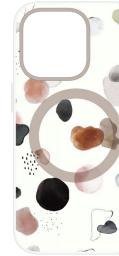

# Circular AW 24 Trend

Overlapping Spherical's / Linked Rings / Oval Blobs / Rounded Smudges / Shadowed Daubs / Morphing Blots / Layered Discs / Blotched Rounds

# Circular AW 24 Trend

Look 1

- Rounded Smudges
- Linked Rings

C20230941

C20230942

C20230944

C20230950

C20230945