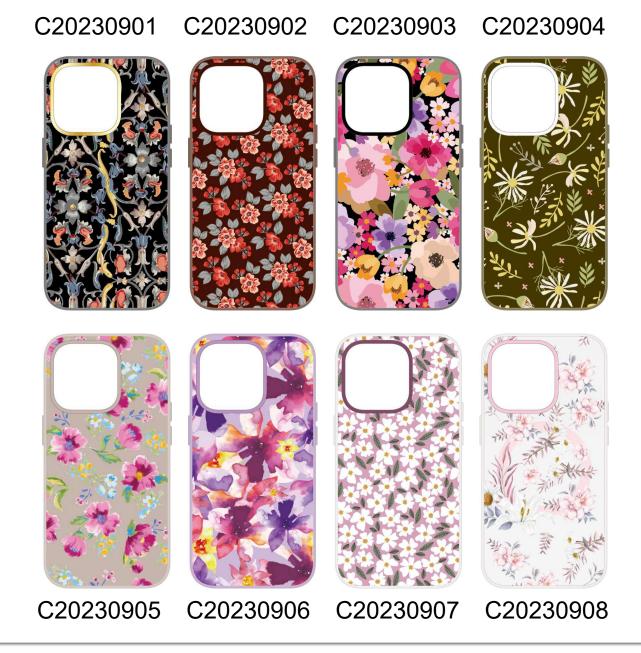

# **Shadow Florals AW 24 Trend**

Look 1

- Blurred Florals
- Ink Bleed Flowers

watch strap

C20230906