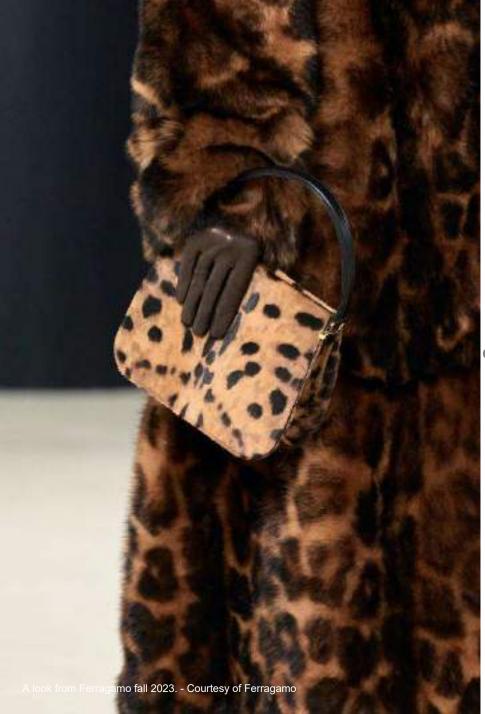

#### Wild Skins AW 24 Trend

# Vegetal Animals Skins / Textured Prints / Blown Up Pattern / New Skin Interpretations / Blotched & Natural Skins

# Wild Skins AW 24 Trend

CARD HOLDER WITH STICKER

STAND STUDIO

Núnoo Dandy Deluxe Calf-Hair Cross Body Bag

Slip

Kate Spade New York Manhattan Zebra Chenille and Leather Small Tote Bag

Dolce & Gabbana

Wild Skins AW 24 Trend