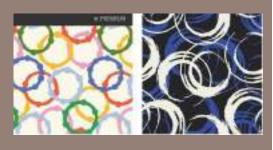

# Circular AW 24 Trend

Overlapping Spherical's / Linked Rings / Oval Blobs / Rounded Smudges / Shadowed Daubs / Morphing Blots / Layered Discs / Blotched Rounds

# Circular AW 24 Trend

Look 1

- Rounded Smudges
- Linked Rings

C20230941

C20230942

C20230944

C20230950

C20230945