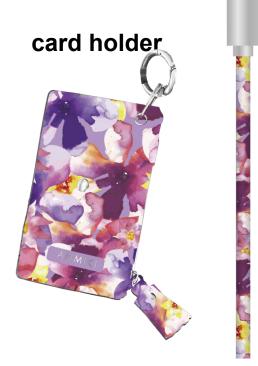

# Wild Skins AW 24 Trend

CARD HOLDER WITH STICKER

STAND STUDIO

Núnoo Dandy Deluxe Calf-Hair Cross Body Bag

Slip

Kate Spade New York Manhattan Zebra Chenille and Leather Small Tote Bag

Dolce & Gabbana

Wild Skins AW 24 Trend