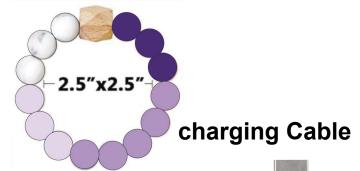

|                |
|                        |                                        |                         |                     |                |



# Commercial white

Hex #FFFFF RGB 255 / 255 / 255 CMYK 0 / 0 / 0 / 0







# Pattern design selection







# Florals Theme





# **Shadow Florals AW 24 Trend**

Blurred Florals / Ink Bleed Flowers / Dark Saturated Hues / Shapes & Shadow Forms / Soft Edges / Silhouettes and Contrast Floral Patterns







# Shadow Florals AW 24 Trend

## Look 1

- Blurred Florals
- Ink Bleed Flowers







# **Shadow Florals AW 24 Trend**



# Look 1

- Blurred Florals
- Ink Bleed Flowers





























# **Shadow Florals AW 24 Trend**



Look 1

- Blurred Florals
- Ink Bleed Flowers



watch strap



C20230906



#### beads bracelet







#### Drawn Flora AW 24 Trend

Monoprint Flower Drawings / Tonal Colour Work / Simplified Flora / Linear Drawings / Expressive Ink Foliage / Cut-out Mono Florals / Bleach-out Foliage / Solid and Linear Combinations





# **Drawn Flora AW 24 Trend**



Look 2

- Monoprint Flower Drawings
- Simplified Flora



C20230909 C20230910 C20230911 C20230912









# **Drawn Flora AW 24 Trend**



Look 2

- Monoprint Flower Drawings
- Simplified Flora



C20230918 C20230919 C20230920 C20230917





















C20230921

C20230922

C20230923

C20230924





# **Drawn Flora AW 24 Trend**



Look 2

- Monoprint Flower Drawings
- Simplified Flora









# Secluded Garden AW 24 Trend

Glowing Florals / Crowded Flower Gatherings / Dark Foliage and Brights / Tropical Houseplant Worlds / Glow