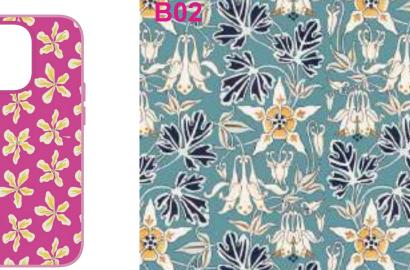

#### Drawn Flora AW 24 Trend

Monoprint Flower Drawings / Tonal Colour Work / Simplified Flora / Linear Drawings / Expressive Ink Foliage / Cut-out Mono Florals / Bleach-out Foliage / Solid and Linear Combinations

# **Drawn Flora AW 24 Trend**

Look 2

- Monoprint Flower Drawings
- Simplified Flora

C20230909 C20230910 C20230911 C20230912

# **Drawn Flora AW 24 Trend**

Look 2

- Monoprint Flower Drawings
- Simplified Flora

C20230918 C20230919 C20230920 C20230917

C20230921

C20230922

C20230923

C20230924

# **Drawn Flora AW 24 Trend**

Look 2

- Monoprint Flower Drawings
- Simplified Flora