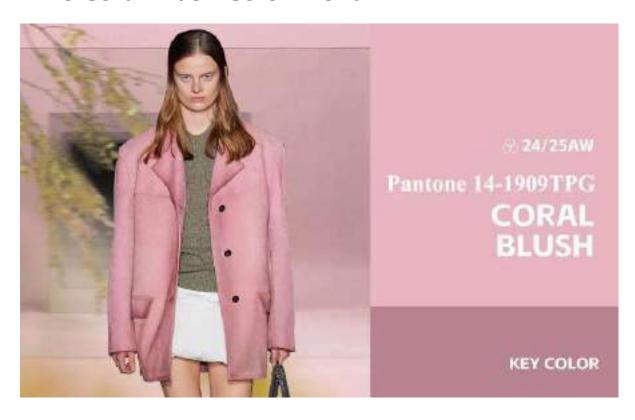

#### The Coral Blush Color Trend- AW24

In Fall/Winter 2024, **Coral Blush** was showcased on the latest runways of Jil Sander, LOEWE and PRADA. The lower saturation of pink is matched with the tone of this season. The steady and soft color presents a proper visual impact. It is always mixed with monos and other basic colors.

#### **The Coral Blush Color Trend- AW24**