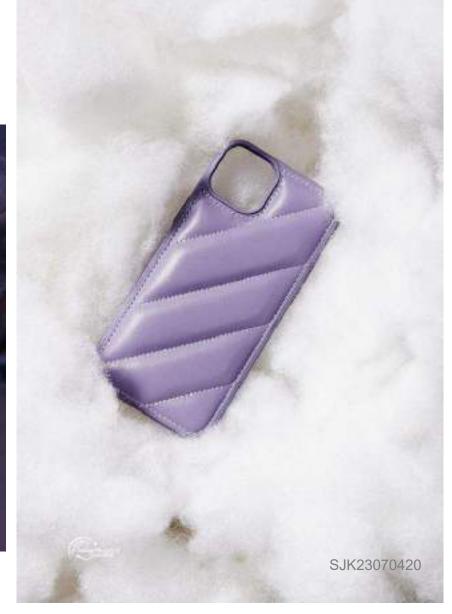

#### **PU Colour**

iPhone 14 Pro Max Leather Case with MagSafe - Ink

\$59.00

0.0

\$4.91/mo. for 12 mo.\* Get 3% Daily Cash with Apple Card

To purchase with monthly pricing, add this item to your bag and choose to check out with apple Card Monthly installments.<sup>9</sup>