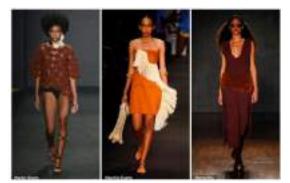

#### **Raw Sand**

The warm brown of **Raw Sand** is an important tone in Fall/Winter.

This realistic and nostalgic palette sets off the comfort of fur, softness of leather and the matte surface of wool.