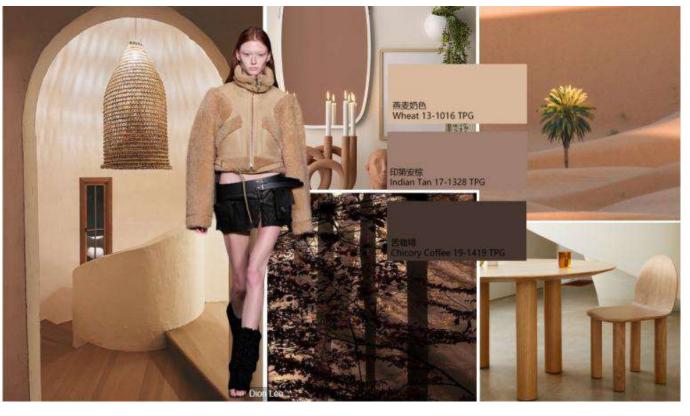

#### **Sandstone Color**

The major fashion brands and designers at the 24/25 autumn and winter shows are inspired by geological environments such as sandstone, soil, and gray rocks in nature and extract the Sandstone to incorporate it into the design of new fashion business commuting wear.

Sandstone is a plain and natural, stable and high-quality neutral color, affected by different materials such as woolen fabric, leather, velvet, and knitwear, showing changes in gloss, texture, and thickness. The gradient effect of hue is achieved through layering and exposure, meeting the needs of different people and expressing different personalized fashion attitudes.