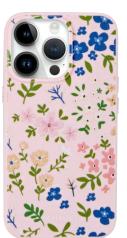

#### Drawn Flora AW 24 Trend

Monoprint Flower Drawings / Tonal Colour Work / Simplified Flora / Linear Drawings / Expressive Ink Foliage / Cut-out Mono Florals / Bleach-out Foliage / Solid and Linear Combinations

# **Drawn Flora AW 24 Trend**

Look 2

- Monoprint Flower Drawings
- Simplified Flora

C20230909 C20230910 C20230911 C20230912

# **Drawn Flora AW 24 Trend**

Look 2

- Monoprint Flower Drawings
- Simplified Flora

C20230918 C20230919 C20230920 C20230917

C20230921

C20230922

C20230923

C20230924

# **Drawn Flora AW 24 Trend**

Look 2

- Monoprint Flower Drawings
- Simplified Flora