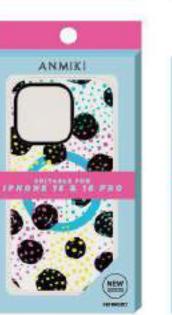

# Circular AW 24 Trend

Overlapping Spherical's / Linked Rings / Oval Blobs / Rounded Smudges / Shadowed Daubs / Morphing Blots / Layered Discs / Blotched Rounds

# Circular AW 24 Trend

Look 1

- Rounded Smudges
- Linked Rings

C20230941

C20230942

C20230944

C20230950

C20230945