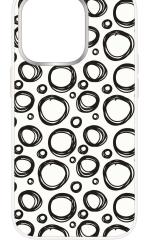

# Circular AW 24 Trend

Overlapping Spherical's / Linked Rings / Oval Blobs / Rounded Smudges / Shadowed Daubs / Morphing Blots / Layered Discs / Blotched Rounds

# Circular AW 24 Trend

## Look 1

- Rounded Smudges
- Linked Rings