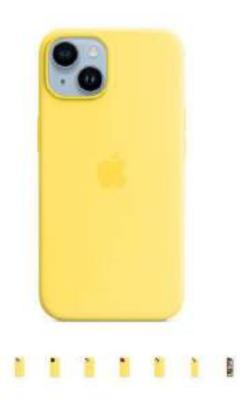

#### **TPU/Silicone Colour**

iPhone 14 Silicone Case with MagSafe -Canary Yellow

649.00 or

\$4.08mmc, for 12 mo.\*

Get 3% Daily Cash with Apple Card

To purchess with monthly pricing, edd this item to your bag and choose to check out with Apple Card Monthly installments. I