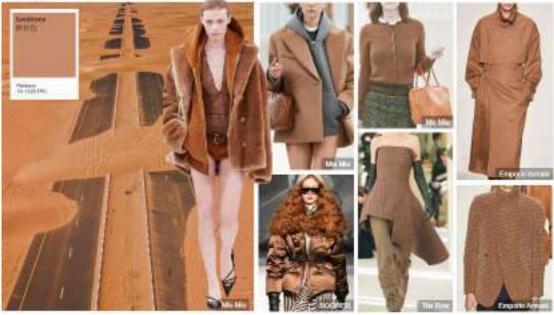

#### **Raw Sand**

The warm brown of **Raw Sand** is an important tone in Fall/Winter.

This realistic and nostalgic palette sets off the comfort of fur, softness of leather and the matte surface of wool.