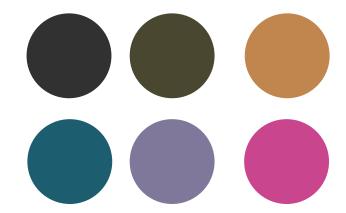

#### **Recommended Color AW 23/24**

Reference

According to the recommended colours of WSGN/PANTONE/APPLE and other authoritative institutions, C&T team recommend the following 6 key colours and two classic colours of black and white. Among them, orange and pink hues can give autumn and winter a bright and vibrant feeling. The other four colours are classic autumn/winter colours and are good choices for matching outfits.

| Transcendent C<br>Pink | Cool Gray Hot Fudgo                    | Farest Night            | Dark Orange         | Barbie Pink    |
|------------------------|----------------------------------------|-------------------------|---------------------|----------------|
| Hex #C8B7AD            | Hex #97999B Hex #4E30                  | 629 Hex #4E4934         | Hex #D45D00         | Hex #C8B7AD    |
| RGB 200 / 183 / 173    | RGB 151 / 153 / 155 RGB 78 / 54        | 4 / 41 RGB 78 / 73 / 52 | RGB 212 / 93 /<br>0 | RGB 218 / 25 / |
|                        | CMYK 20/14/12/<br>40 CMYK 30/71/<br>81 |                         | CMYK 0/68/100/0     | CMYK 1/92/4/0  |
|                        | Pantone Cool Gray 7C Pantone           | 476 C Pantone 7771 C    | Pantone 717 C       | Pantone 219 C  |
|                        |                                        |                         |                     |                |
|                        |                                        |                         |                     |                |