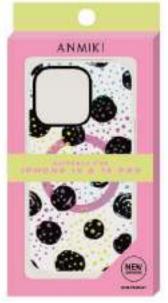

# Circular AW 24 Trend

Overlapping Spherical's / Linked Rings / Oval Blobs / Rounded Smudges / Shadowed Daubs / Morphing Blots / Layered Discs / Blotched Rounds

# Circular AW 24 Trend

Look 1

- Rounded Smudges
- Linked Rings

C20230941

C20230942

C20230944

C20230950

C20230945