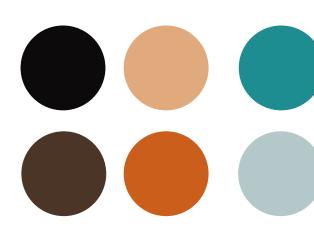

#### **Recommended Color AW 23/24**

Reference

According to the recommended colours of WSGN/PANTONE/APPLE and other authoritative institutions, C&T team recommend the following 6 key colours and two classic colours of black and white. Among them, orange and pink hues can give autumn and winter a bright and vibrant feeling. The other four colours are classic autumn/winter colours and are good choices for matching outfits.

| Transcendent C<br>Pink | Cool Gray Hot Fudgo                    | Farest Night            | Dark Orange         | Barbie Pink    |
|------------------------|----------------------------------------|-------------------------|---------------------|----------------|
| Hex #C8B7AD            | Hex #97999B Hex #4E30                  | 629 Hex #4E4934         | Hex #D45D00         | Hex #C8B7AD    |
| RGB 200 / 183 / 173    | RGB 151 / 153 / 155 RGB 78 / 54        | 4 / 41 RGB 78 / 73 / 52 | RGB 212 / 93 /<br>0 | RGB 218 / 25 / |
|                        | CMYK 20/14/12/<br>40 CMYK 30/71/<br>81 |                         | CMYK 0/68/100/0     | CMYK 1/92/4/0  |
|                        | Pantone Cool Gray 7C Pantone           | 476 C Pantone 7771 C    | Pantone 717 C       | Pantone 219 C  |
|                        |                                        |                         |                     |                |
|                        |                                        |                         |                     |                |