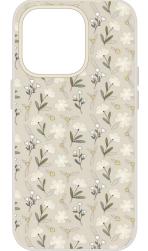

# Florals Theme

# **Shadow Florals AW 24 Trend**

Blurred Florals / Ink Bleed Flowers / Dark Saturated Hues / Shapes & Shadow Forms / Soft Edges / Silhouettes and Contrast Floral Patterns

#### Drawn Flora AW 24 Trend

Monoprint Flower Drawings / Tonal Colour Work / Simplified Flora / Linear Drawings / Expressive Ink Foliage / Cut-out Mono Florals / Bleach-out Foliage / Solid and Linear Combinations