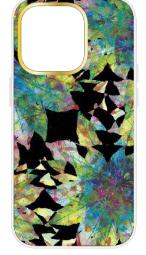

# Circular AW 24 Trend

Overlapping Spherical's / Linked Rings / Oval Blobs / Rounded Smudges / Shadowed Daubs / Morphing Blots / Layered Discs / Blotched Rounds

# Circular AW 24 Trend

Look 1

- Rounded Smudges
- Linked Rings

C20230941

C20230942

C20230944

C20230950

C20230945

# Circular AW 24 Trend

#### Look 1

- Rounded Smudges
- Linked Rings

## Look 1

- Rounded Smudges
- Linked Rings