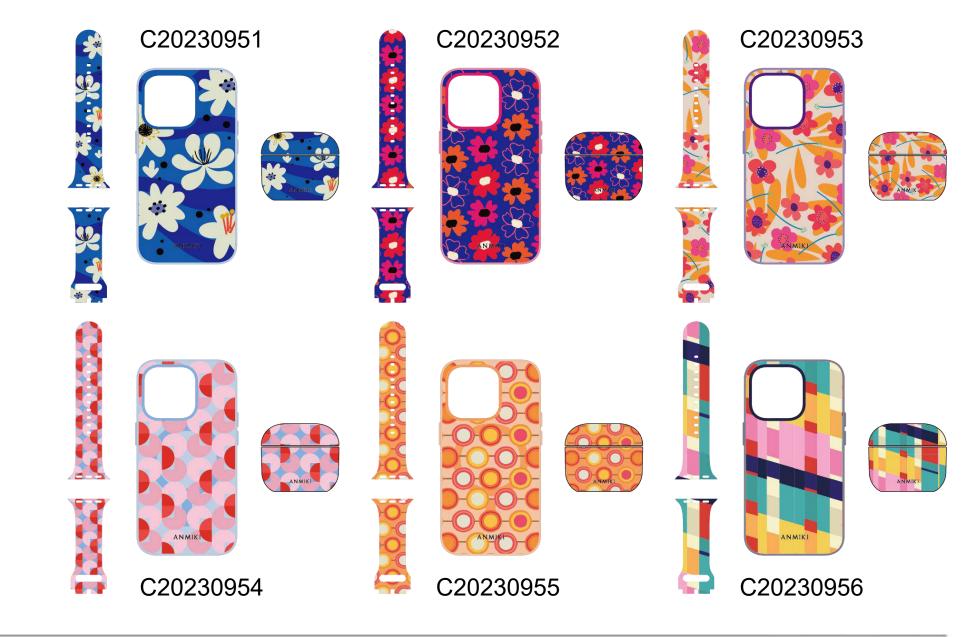

# Circular AW 24 Trend

Look 1

- Rounded Smudges
- Linked Rings

C20230941

C20230942

C20230944

C20230950

C20230945

C20230946