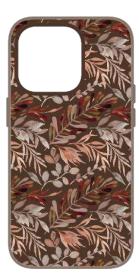

# Florals Theme

# **Shadow Florals AW 24 Trend**

Blurred Florals / Ink Bleed Flowers / Dark Saturated Hues / Shapes & Shadow Forms / Soft Edges / Silhouettes and Contrast Floral Patterns

# Shadow Florals AW 24 Trend

# **Shadow Florals AW 24 Trend**

# **Shadow Florals AW 24 Trend**

Look 1

- Blurred Florals
- Ink Bleed Flowers

watch strap

C20230906