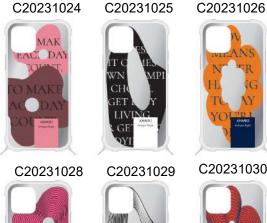

nes, providing a more convenient cycling environment for citizens.

#### Recommended Scene -- City Cycling

















C20231027

## **Uproar Moments color palette**

The palette of Uproar Moments combines saturated brights with some trans-seasonal tones. Draw inspirations from a series of colorful, steel-framed towers designed by Achitensions. Classic neutrals have timeless appeal. Pretty brights enliven the mood of neutrals. The fabric colors of Urban Leisure center on neutral tones. Charlock and Classic Green are added with Golden Kiwi to interpret the combination between sporty and daily casual. Stylish Social is a theme of bright colors. Positive Capri, Salsa and Purple Corallites are positive and uplifting. Athchic styles use bold-scale yellow and Nectarine with Beacon Blue.

















# **Yoga Top Trend**

The versatile and stylish yoga top becomes an important category. Y2K-inspired hot girl styles are fused with fashion elements.

Sport spirit is injected into daily lives.













# **The Fantastic Ripple Pattern Trend**

This pattern trend report draws inspirations from the ripples of swimming pools. The British Pop artist, David Hockey displays the poolside culture in '60s California with his obsession with swimming pools. Artist Felipe Pantone uses digital touch and color changes to present a mosaic swimming pool. Glitch, spectrum, trompe l'oeil, distortion, matrix and 3D are always in his artworks.





C20230957 C20230958 C20230959 C20230960











# **The Fantastic Ripple Pattern Trend**

The twisted ripples display different visual effect