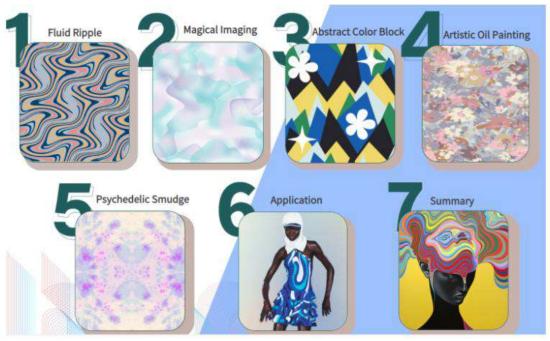

# **The Fantastic Ripple Pattern Trend**

This pattern trend report draws inspirations from the ripples of swimming pools. The British Pop artist, David Hockey displays the poolside culture in '60s California with his obsession with swimming pools. Artist Felipe Pantone uses digital touch and color changes to present a mosaic swimming pool. Glitch, spectrum, trompe l'oeil, distortion, matrix and 3D are always in his artworks.