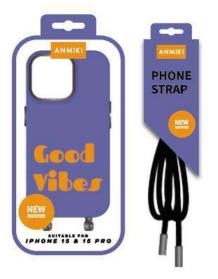

Phone case ANMIKI - No.156

**WORK** 

NLB23070403

NLB23070402

# • Sporty style lanyard design set