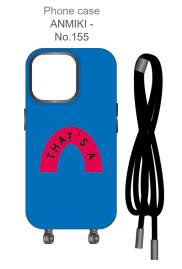

#### **The Silhouette Trend for Active Jacket**

Phone case Phone case ANMIKI - No.155 ANMIKI - No.157

Phone case ANMIKI - No.158

Earphone Bag

ANMIKI -

Mini Bag: 200\*140\*70mm

NLB23070401