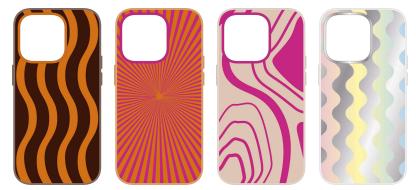

C20230957 C20230958 C20230959 C20230960

# **The Fantastic Ripple Pattern Trend**

The twisted ripples display different visual effects through color changes. The sharp color conflicts and some harmonious ripples present rhythmic graphics and develop bold swimwear.