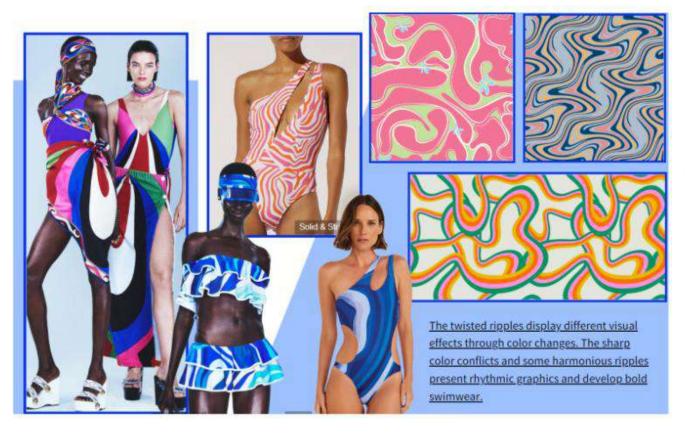

# **The Fantastic Ripple Pattern Trend**

The twisted ripples display different visual effects through color changes. The sharp color conflicts and some harmonious ripples present rhythmic graphics and develop bold swimwear.