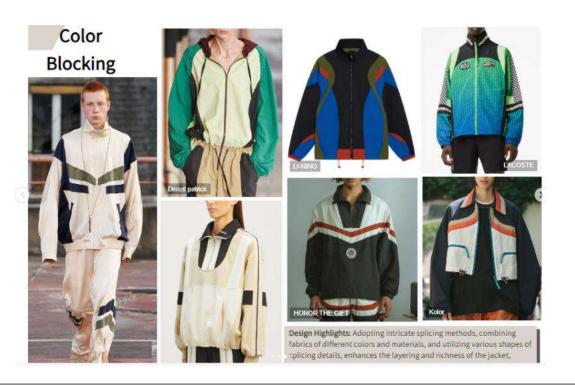

#### The Silhouette Trend for Active Jacket

The design style of active jackets is becoming more diverse, including trendy color blocking, commuter baseball jackets, and casual motorcycle-style jackets. Such diversified designs can meet consumers' demands for fashion and individuality, expanding the market audience. Simple and streamlined tailoring is currently a popular trend, making sports jackets more neat and practical. It aligns with consumers' pursuit of fashion and comfort. Material mixing has also become an important trend in active jacket design. By combining different materials and incorporating multifunctional designs, the diversity and trendiness of jackets can be enhanced.