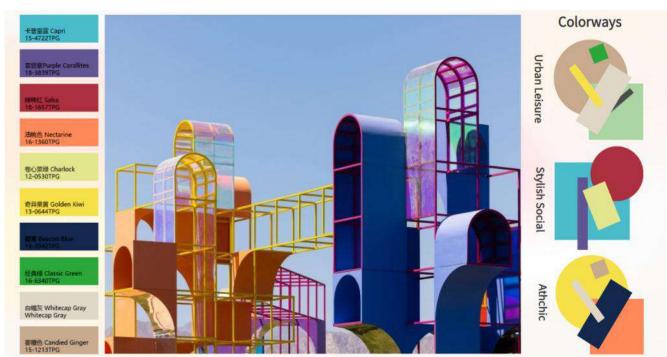

## **Uproar Moments color palette**

The palette of Uproar Moments combines saturated brights with some trans-seasonal tones. Draw inspirations from a series of colorful, steel-framed towers designed by Achitensions. Classic neutrals have timeless appeal. Pretty brights enliven the mood of neutrals. The fabric colors of Urban Leisure center on neutral tones. Charlock and Classic Green are added with Golden Kiwi to interpret the combination between sporty and daily casual. Stylish Social is a theme of bright colors. Positive Capri, Salsa and Purple Corallites are positive and uplifting. Athchic styles use bold-scale yellow and Nectarine with Beacon Blue.