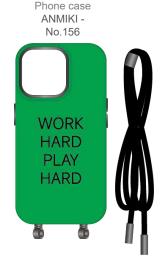

*The Fantastic Ripple Pattern Trend**

The twisted ripples display different visual effects through color changes. The sharp color conflicts and some harmonious ripples present rhythmic graphics and develop bold swimwear.









A-09

















# **The Fantastic Ripple Pattern Trend**

The twisted ripples display different visual effects through color changes. The sharp color conflicts and some harmonious ripples present rhythmic graphics and develop bold swimwear.







#### BG0911











Look 1

• Sport





















Look 1

Sport







No.112









ANMIKI









Magsafe Card

Pack

ANMIKI -

No.116





Magsafe Card











Look 1

Sport



 Stripe/Color Contrast Set - Transparent Hanging Sheet + Rope









Look 1

Sport



# - Crossbody Phone Case-



















Look 1

### Sport



# - Crossbody Phone Case-



























Look 1

Sport



# • Letter Collage Design Set









Sport





















# • Sporty style lanyard design set



















# Hey!

We are the manufacturer for smartphone & laptop accessories and professional on quick customized production solution.

If you also concern about the customized products, please don't miss our ODM service. We believe we can bring value to you.

# Feel free to contact us.



Website: www.ctworld168.com Tel: 020-89014309 / +86-17665023206

Address: Room 501, Building 3, No. 539, Shibei Industry Road, Dashi Street, Panyu District, Guangzhou

Copyright © 2022 C&T, All Rights Reserved

Published by: C&T Marketing Operations Center