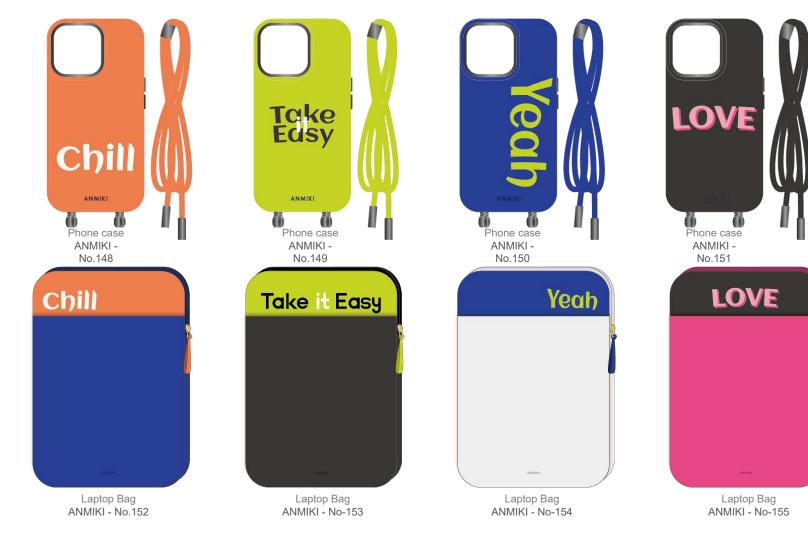

icts and some harmonious ripples present rhythmic graphics and develop bold swimwear.









A-09

















# **The Fantastic Ripple Pattern Trend**

The twisted ripples display different visual effects through color changes. The sharp color conflicts and some harmonious ripples present rhythmic graphics and develop bold swimwear.







#### BG0911











Look 1

• Sport





















Look 1

Sport







No.112









ANMIKI









Magsafe Card

Pack

ANMIKI -

No.116





Magsafe Card











Look 1

Sport



 Stripe/Color Contrast Set - Transparent Hanging Sheet + Rope









Look 1

Sport



# - Crossbody Phone Case-



















Look 1

### Sport



# - Crossbody Phone Case-



























Look 1

Sport



# • Letter Collage Design Set









Sport





















# • Sporty style lanyard design set



















# Hey!

We are the manufacturer for smartphone & laptop accessories and professional on quick customized production solution.

If you also concern about the customized products, please don't miss our ODM service. We believe we can bring value to you.

# Feel free to contact us.



Website: www.ctworld168.com Tel: 020-89014309 / +86-17665023206

Address: Room 501, Building 3, No. 539, Shibei Industry Road, Dashi Street, Panyu District, Guangzhou

Copyright © 2022 C&T, All Rights Reserved

Published by: C&T Marketing Operations Center