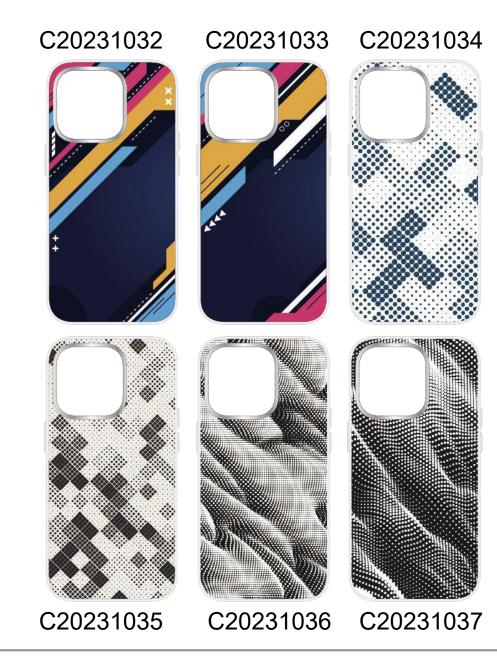

# **The Fantastic Ripple Pattern Trend**

This pattern trend report draws inspirations from the ripples of swimming pools. The British Pop artist, David Hockey displays the poolside culture in '60s California with his obsession with swimming pools. Artist Felipe Pantone uses digital touch and color changes to present a mosaic swimming pool. Glitch, spectrum, trompe l'oeil, distortion, matrix and 3D are always in his artworks.

# **The Fantastic Ripple Pattern Trend**

The twisted ripples display different visual effects through color changes. The sharp color conflicts and some harmonious ripples present rhythmic graphics and develop bold swimwear.