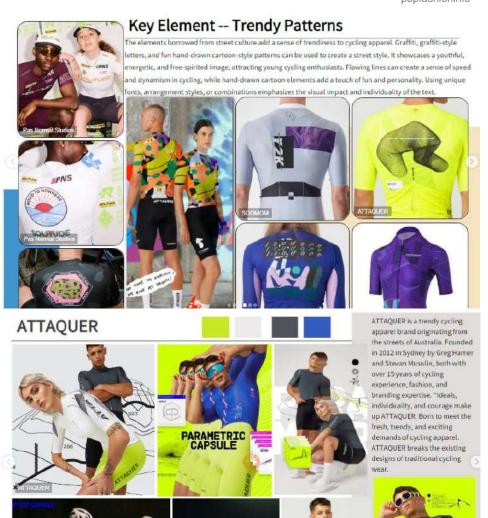

#### The Silhouette Trend for Active Jacket

The design style of active jackets is becoming more diverse, including trendy color blocking, commuter baseball jackets, and casual motorcycle-style jackets. Such diversified designs can meet consumers' demands for fashion and individuality, expanding the market audience. Simple and streamlined tailoring is currently a popular trend, making sports jackets more neat and practical. It aligns with consumers' pursuit of fashion and comfort. Material mixing has also become an important trend in active jacket design. By combining different materials and incorporating multifunctional designs, the diversity and trendiness of jackets can be enhanced.

# Free Ride - The Design Development of Cycling Wear

With the popularization of the green travel concept in recent years, the urban cycling trend has experienced a booming development. People have started to pursue the idea of "commuting plus fitness" and regard cycling as a daily means of transportation and exercise. More and more cities have also actively promoted the development of cycling culture by building dedicated bike lanes, providing a more convenient cycling environment for citizens.