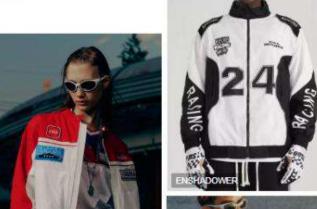

#### The Silhouette Trend for Active Jacket

The design style of active jackets is becoming more diverse, including trendy color blocking, commuter baseball jackets, and casual motorcycle-style jackets. Such diversified designs can meet consumers' demands for fashion and individuality, expanding the market audience. Simple and streamlined tailoring is currently a popular trend, making sports jackets more neat and practical. It aligns with consumers' pursuit of fashion and comfort. Material mixing has also become an important trend in active jacket design. By combining different materials and incorporating multifunctional designs, the diversity and trendiness of jackets can be enhanced.