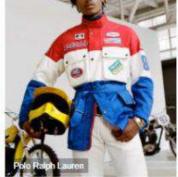

#### The Silhouette Trend for Active Jacket

The design style of active jackets is becoming more diverse, including trendy color blocking, commuter baseball jackets, and casual motorcycle-style jackets. Such diversified designs can meet consumers' demands for fashion and individuality, expanding the market audience. Simple and streamlined tailoring is currently a popular trend, making sports jackets more neat and practical. It aligns with consumers' pursuit of fashion and comfort. Material mixing has also become an important trend in active jacket design. By combining different materials and incorporating multifunctional designs, the diversity and trendiness of jackets can be enhanced.