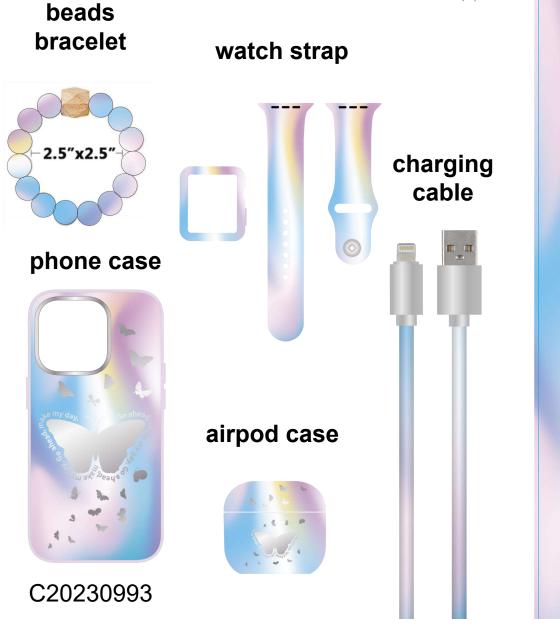

Phone case ANMIKI - No.156

**WORK** 

NLB23070403

NLB23070402

ANMIKI

Card Pack

ANMIKI -No.112

#### **The Silhouette Trend for Active Jacket**

Phone case Phone case ANMIKI - No.155 ANMIKI - No.157

Phone case ANMIKI - No.158

Earphone Bag

ANMIKI -

Mini Bag: 200\*140\*70mm

NLB23070401