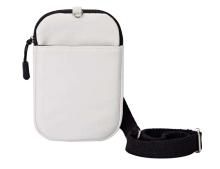

#### **The Silhouette Trend for Active Jacket**

Phone case Phone case ANMIKI - No.155 ANMIKI - No.157

Phone case ANMIKI - No.158

Earphone Bag

ANMIKI -

Mini Bag: 200\*140\*70mm

NLB23070401