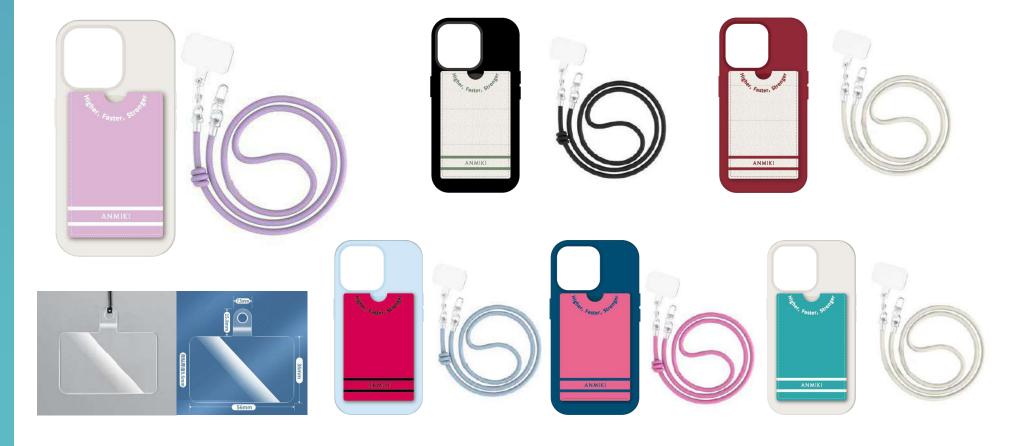

#### BG0911

Look 1

• Sport

Look 1

Sport

No.112

ANMIKI

Magsafe Card

Pack

ANMIKI -

No.116

Magsafe Card

Look 1

Sport

 Stripe/Color Contrast Set - Transparent Hanging Sheet + Rope

Look 1

# - Crossbody Phone Case-

Look 1

# - Crossbody Phone Case-

Look 1

Sport

# • Letter Collage Design Set

Sport

# • Sporty style lanyard design set