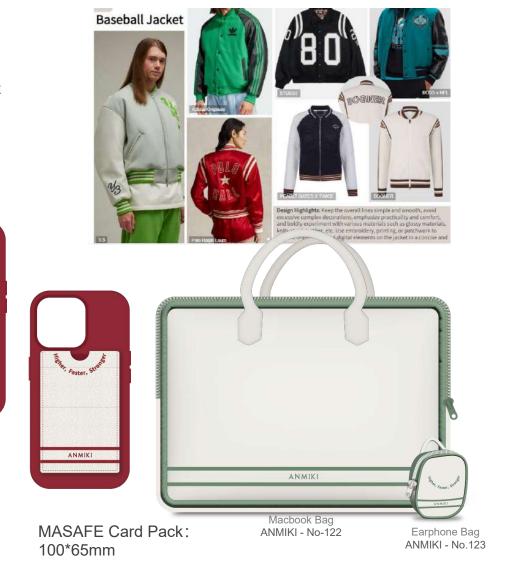

#### The Silhouette Trend for Active Jacket

The design style of active jackets is becoming more diverse, including trendy color blocking, commuter baseball jackets, and casual motorcycle-style jackets. Such diversified designs can meet consumers' demands for fashion and individuality, expanding the market audience. Simple and streamlined tailoring is currently a popular trend, making sports jackets more neat and practical. It aligns with consumers' pursuit of fashion and comfort. Material mixing has also become an important trend in active jacket design. By combining different materials and incorporating multifunctional designs, the diversity and trendiness of jackets can be enhanced.

ANMIKI

Card Pack

ANMIKI -No.112

#### **The Silhouette Trend for Active Jacket**

Phone case Phone case ANMIKI - No.155 ANMIKI - No.157

Phone case ANMIKI - No.158

Earphone Bag

ANMIKI -

Mini Bag: 200\*140\*70mm

NLB23070401