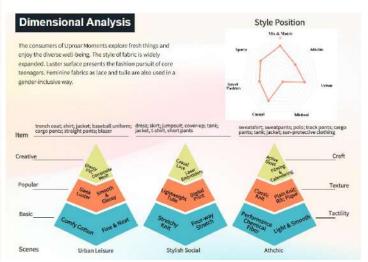

## **Uproar Moments color palette**

The palette of Uproar Moments combines saturated brights with some trans-seasonal tones. Draw inspirations from a series of colorful, steel-framed towers designed by Achitensions. Classic neutrals have timeless appeal. Pretty brights enliven the mood of neutrals. The fabric colors of Urban Leisure center on neutral tones. Charlock and Classic Green are added with Golden Kiwi to interpret the combination between sporty and daily casual. Stylish Social is a theme of bright colors. Positive Capri, Salsa and Purple Corallites are positive and uplifting. Athchic styles use bold-scale yellow and Nectarine with Beacon Blue.