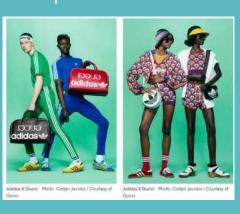

# **PARIS 2024**

PHONE CASE LANYARDS

In 2019, the logo and visual identity for Paris 2024 was launched. The logo combines two iconic symbols associated with the Games – a gold medal and the Olympic torch – with an image of Marianne, a female figure representing the French Republic. For the first time the logo will be the same for both the Olympic and Paralympic Games.

The next phase of the visual identity, along with a series of pictograms, has just been launched and it continues this approach of blending past and present. Inspired by the Parisian spirit and French culture, the identity has been influenced by fashion, food, architecture and history.