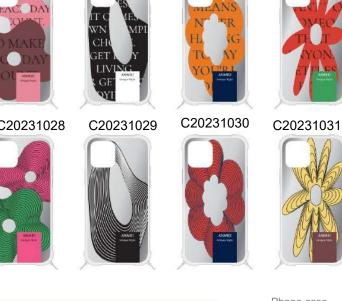

#### Recommended Scene -- City Cycling

C20231027

## **Uproar Moments color palette**

The palette of Uproar Moments combines saturated brights with some trans-seasonal tones. Draw inspirations from a series of colorful, steel-framed towers designed by Achitensions. Classic neutrals have timeless appeal. Pretty brights enliven the mood of neutrals. The fabric colors of Urban Leisure center on neutral tones. Charlock and Classic Green are added with Golden Kiwi to interpret the combination between sporty and daily casual. Stylish Social is a theme of bright colors. Positive Capri, Salsa and Purple Corallites are positive and uplifting. Athchic styles use bold-scale yellow and Nectarine with Beacon Blue.