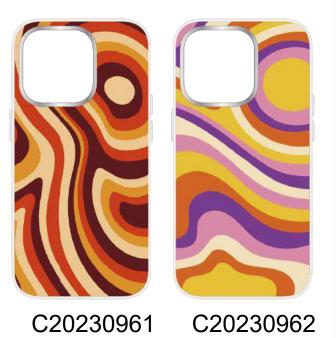

poolside culture in '60s California with his obsession with swimming pools. Artist Felipe Pantone uses digital touch and color changes to present a mosaic swimming pool. Glitch, spectrum, trompe l'oeil, distortion, matrix and 3D are always in his artworks.





C20230957 C20230958 C20230959 C20230960











# **The Fantastic Ripple Pattern Trend**

The twisted ripples display different visual effects through color changes. The sharp color conflicts and some harmonious ripples present rhythmic graphics and develop bold swimwear.









A-09

















# **The Fantastic Ripple Pattern Trend**

The twisted ripples display different visual effects through color changes. The sharp color conflicts and some harmonious ripples present rhythmic graphics and develop bold swimwear.







#### BG0911











Look 1

• Sport





















Look 1

Sport







No.112









ANMIKI









Magsafe Card

Pack

ANMIKI -

No.116





Magsafe Card











Look 1

Sport



 Stripe/Color Contrast Set - Transparent Hanging Sheet + Rope









Look 1

Sport



# - Crossbody Phone Case-



















Look 1

### Sport



# - Crossbody Phone Case-



























Look 1

Sport



# • Letter Collage Design Set









Sport





















# • Sporty style lanyard design set



















# Hey!

We are the manufacturer for smartphone & laptop accessories and professional on quick customized production solution.

If you also concern about the customized products, please don't miss our ODM service. We believe we can bring value to you.

# Fee