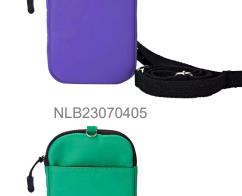

#### **The Silhouette Trend for Active Jacket**

Phone case Phone case ANMIKI - No.155 ANMIKI - No.157

Phone case ANMIKI - No.158

Earphone Bag

ANMIKI -

Mini Bag: 200\*140\*70mm

NLB23070401