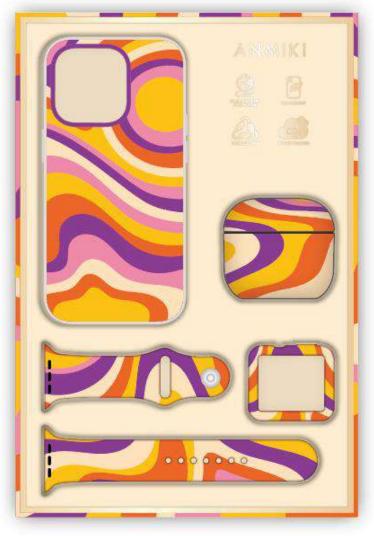

Phone case ANMIKI - No.156

**WORK** 

NLB23070403

NLB23070402

ANMIKI

Card Pack

ANMIKI -No.112

#### **The Silhouette Trend for Active Jacket**

Phone case Phone case ANMIKI - No.155 ANMIKI - No.157

Phone case ANMIKI - No.158

Earphone Bag

ANMIKI -

Mini Bag: 200\*140\*70mm

NLB23070401