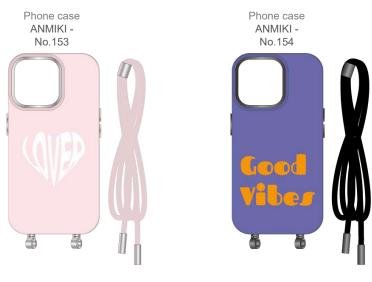

#### **The Silhouette Trend for Active Jacket**

Phone case Phone case ANMIKI - No.155 ANMIKI - No.157

Phone case ANMIKI - No.158

Earphone Bag

ANMIKI -

Mini Bag: 200\*140\*70mm

NLB23070401