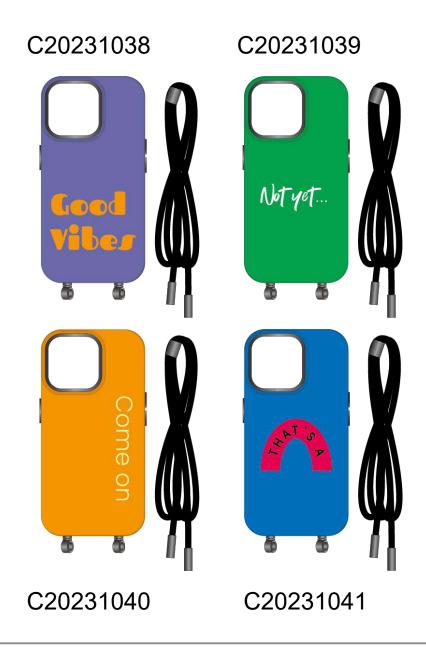

monious ripples present rhythmic graphics and develop bold swimwear.









A-09

















# **The Fantastic Ripple Pattern Trend**

The twisted ripples display different visual effects through color changes. The sharp color conflicts and some harmonious ripples present rhythmic graphics and develop bold swimwear.







#### BG0911











Look 1

• Sport





















Look 1

Sport







No.112









ANMIKI









Magsafe Card

Pack

ANMIKI -

No.116





Magsafe Card











Look 1

Sport



 Stripe/Color Contrast Set - Transparent Hanging Sheet + Rope









Look 1

Sport



# - Crossbody Phone Case-



















Look 1

### Sport



# - Crossbody Phone Case-



























Look 1

Sport



# • Letter Collage Design Set









Sport





















# • Sporty style lanyard design set



















# Hey!

We are the manufacturer for smartphone & laptop accessories and professional on quick customized production solution.

If you also concern about the customized products, please don't miss our ODM service. We believe we can bring value to you.

# Feel free to contact us.



Website: www.ctworld168.com Tel: 020-89014309 / +86-17665023206

Address: Room 501, Building 3, No. 539, Shibei Industry Road, Dashi Street, Panyu District, Guangzhou

Copyright © 2022 C&T, All Rights Reserved

Published by: C&T Marketing Operations Center