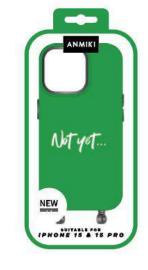

#### **The Silhouette Trend for Active Jacket**

Phone case Phone case ANMIKI - No.155 ANMIKI - No.157

Phone case ANMIKI - No.158

Earphone Bag

ANMIKI -

Mini Bag: 200\*140\*70mm

NLB23070401