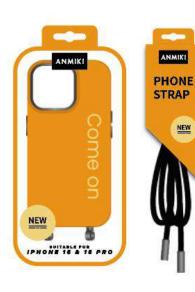

#### **The Silhouette Trend for Active Jacket**

Phone case Phone case ANMIKI - No.155 ANMIKI - No.157

Phone case ANMIKI - No.158

Earphone Bag

ANMIKI -

Mini Bag: 200\*140\*70mm

NLB23070401