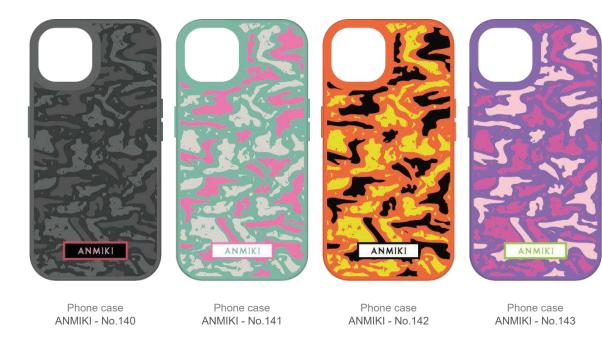

old swimwear.









A-09

















# **The Fantastic Ripple Pattern Trend**

The twisted ripples display different visual effects through color changes. The sharp color conflicts and some harmonious ripples present rhythmic graphics and develop bold swimwear.







#### BG0911











Look 1

• Sport





















Look 1

Sport







No.112









ANMIKI









Magsafe Card

Pack

ANMIKI -

No.116





Magsafe Card











Look 1

Sport



 Stripe/Color Contrast Set - Transparent Hanging Sheet + Rope









Look 1

Sport



# - Crossbody Phone Case-



















Look 1

### Sport



# - Crossbody Phone Case-



























Look 1

Sport



# • Letter Collage Design Set









Sport





















# • Sporty style lanyard design set



















# Hey!

We are the manufacturer for smartphone & laptop accessories and professional on quick customized production solution.

If you also concern about the customized products, please don't miss our ODM service. We believe we can bring value to you.

# Feel free to contact us.



Website: www.ctworld168.com Tel: 020-89014309 / +86-17665023206

Address: Room 501, Building 3, No. 539, Shibei Industry Road, Dashi Street, Panyu District, Guangzhou

Copyright © 2022 C&T, All Rights Reserved

Published by: C&T Marketing Operations Center