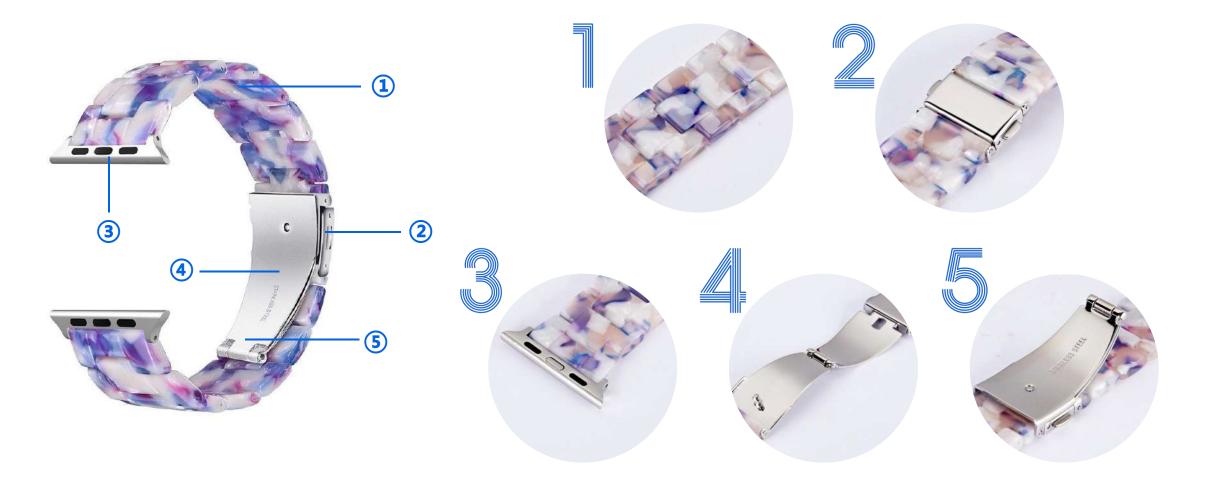

# **Details Of Resin Strap**

Fine workmanship, exquisite shape

## **Business Series**

Professional and polished look

Size: 38/40/41/42/44/45/49MM Watch body material: polyurethane resin Fold-over clasp material: 202 stainless steel Model: Apple Watch all series Adjustable length: remove or add band links to adjust the size