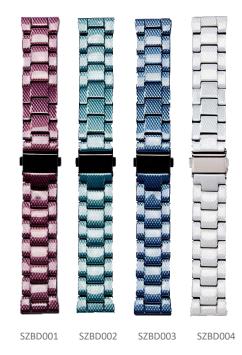

## **Business Series**

Professional and polished look

Size: 38/40/41/42/44/45/49MM Watch body material: polyurethane resin Fold-over clasp material: 202 stainless steel Model: Apple Watch all series Adjustable length: remove or add band links to adjust the size

Upgrade your style and stand out in the workplace with our business-style resin watch bands. Whether you're attending a business meeting or giving a presentation, our watch bands will help you look your best and feel confident in any professional setting.