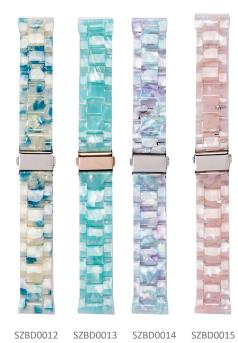

# **Solid Colors**

Resin watch bands are available in a wide range of solid colors, including black, white, gray, blue, green, red, pink, and more. Solid color bands are a popular choice for those who want a simple, understated look.

# Marble

Marble patterns are a popular choice for resin watch bands, as they can add a touch of elegance and sophistication to any outfit. Marble patterns can range from classic black and white to more colorful designs.

## **Variety Of Choices**

Make a statement with our bold and colorful resin straps!

Our straps come in a wide range of colors and patterns, from classic black and white to eye-catching animal prints and tie-dye designs.