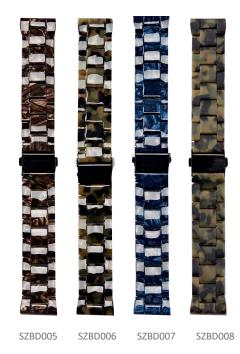

## **Camouflage Series**

The fashion trend of matching with nature

Size: 38/40/41/42/44/45/49MM Watch body material: polyurethane resin Fold-over clasp material: 202 stainless steel Model: Apple Watch all series Adjustable length: remove or add band links to adjust the size

Get ready for your next outdoor adventure with our camouflage series resin watch bands. Made from high-quality polyurethane resin, our watch bands are designed to be durable and functional, making them the perfect choice for anyone who loves the great outdoors.