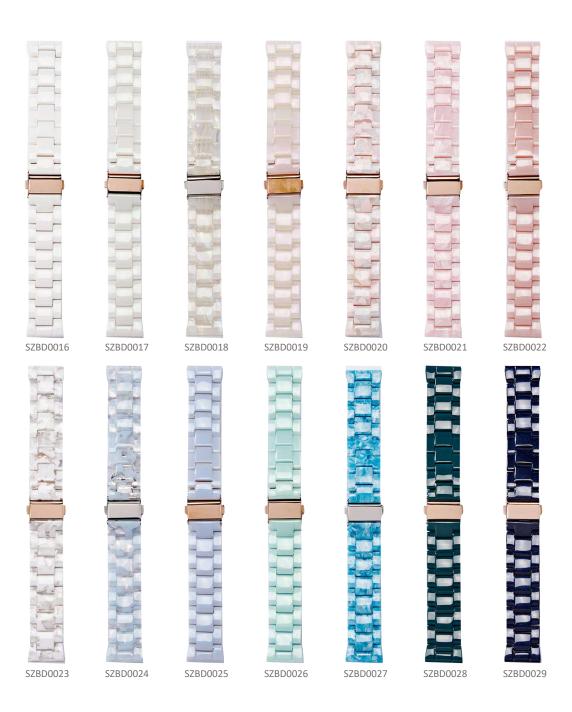

# **Solid Colors**

Resin watch bands are available in a wide range of solid colors, including black, white, gray, blue, green, red, pink, and more. Solid color bands are a popular choice for those who want a simple, understated look.

# Marble

Marble patterns are a popular choice for resin watch bands, as they can add a touch of elegance and sophistication to any outfit. Marble patterns can range from classic black and white to more colorful designs.

## Style

Resin watch straps come in a wide
range of colors, patterns, and
textures, which means that you can
easily find one that complements
your personal style and preferences.
They can be found in solid colors,
bold patterns, and even with metallic
accents.

## **Business Series**

Professional and polished look

Size: 38/40/41/42/44/45/49MM Watch body material: polyurethane resin Fold-over clasp material: 202 stainless steel Model: Apple Watch all series Adjustable length: remove or add band links to adjust the size

## **Sweet Series**

Feminine and romantic look

Size: 38/40/41/42/44/45/49MM Watch body material: polyurethane resin Fold-over clasp material: 202 stainless steel Model: Apple Watch all series Adjustable length: remove or add band links to adjust the size