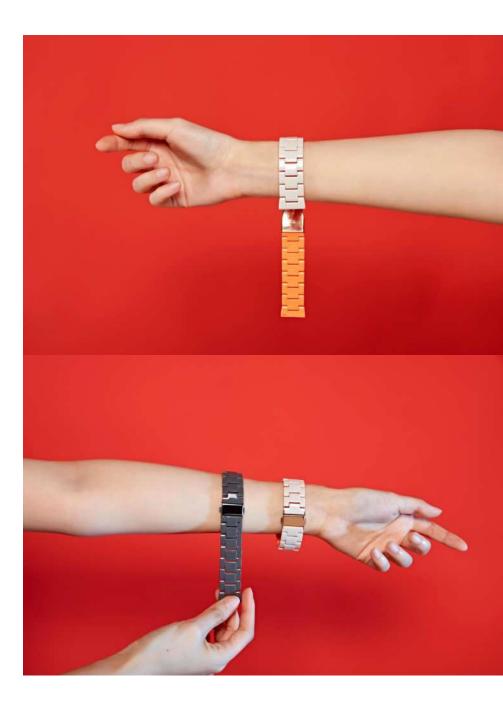

## **Variety Of Choices**

Make a statement with our bold and colorful resin straps!

Our straps come in a wide range of colors and patterns, from classic black and white to eye-catching animal prints and tie-dye designs.

With so many options to choose from, you're sure to find a resin watch band that complements your personal style.

lexible Customization & Fast Delivery for Brands since 2006