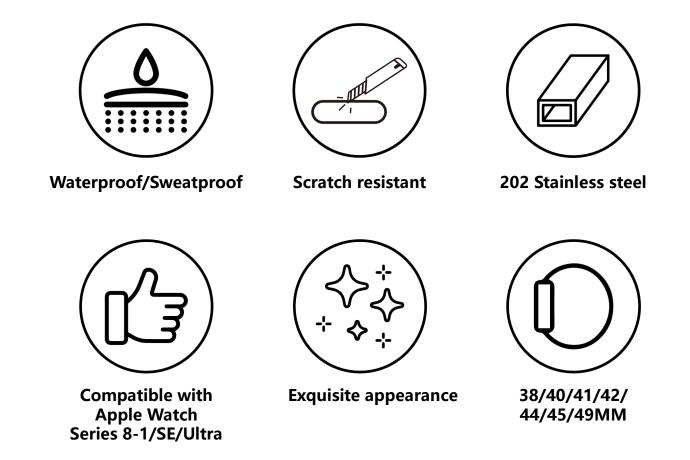

### Select according to the dial size

38mm | 40mm | 41mm 42mm | 44mm | 45mm 49mm

### **Applicable Models**

Apple watch 1/2/3/4/5/6/7/8/SE/Ultra

### Water-resistant

 Resin watch straps are highly waterresistant, which makes them perfect for outdoor activities and sports. They can withstand exposure to water, sweat, and humidity without becoming damaged or discolored.

## **Business Series**

Professional and polished look

Size: 38/40/41/42/44/45/49MM Watch body material: polyurethane resin Fold-over clasp material: 202 stainless steel Model: Apple Watch all series Adjustable length: remove or add band links to adjust the size

## **Camouflage Series**

The fashion trend of matching with nature

Size: 38/40/41/42/44/45/49MM Watch body material: polyurethane resin Fold-over clasp material: 202 stainless steel Model: Apple Watch all series Adjustable length: remove or add band links to adjust the size

## **Sweet Series**

Feminine and romantic look

Size: 38/40/41/42/44/45/49MM Watch body material: polyurethane resin Fold-over clasp material: 202 stainless steel Model: Apple Watch all series Adjustable length: remove or add band links to adjust the size