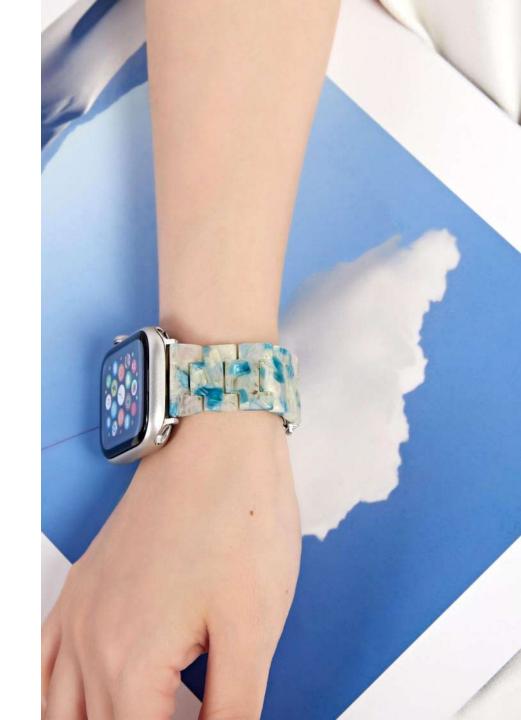

# Marble

Marble patterns are a popular choice for resin watch bands, as they can add a touch of elegance and sophistication to any outfit. Marble patterns can range from classic black and white to more colorful designs.

## **Variety Of Choices**

Make a statement with our bold and colorful resin straps!

Our straps come in a wide range of colors and patterns, from classic black and white to eye-catching animal prints and tie-dye designs.