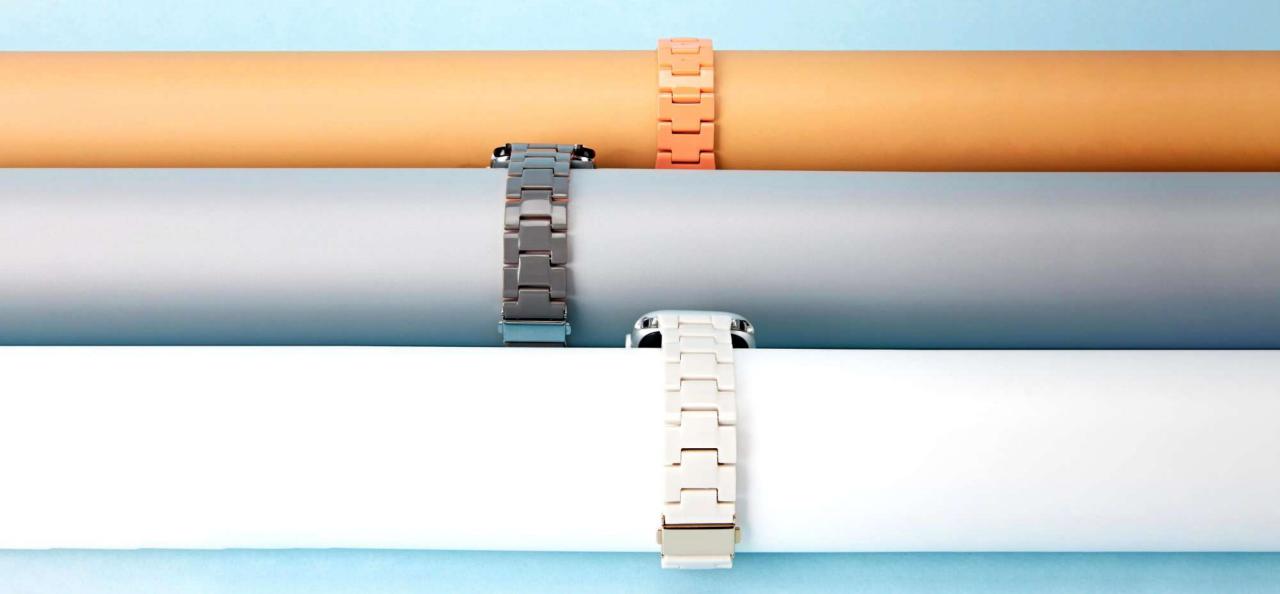

## Our premium resin strap

The Ultimate Combination of Functionality and Fashion!

## **Features Of Resin Strap**

The Ultimate Combination of Functionality and Fashion!

Overall, resin watch straps are an excellent choice for anyone who wants a comfortable, durable, and stylish watch strap that can withstand the rigors of daily wear and outdoor activities.

## Style

Resin watch straps come in a wide
range of colors, patterns, and
textures, which means that you can
easily find one that complements
your personal style and preferences.
They can be found in solid colors,
bold patterns, and even with metallic
accents.