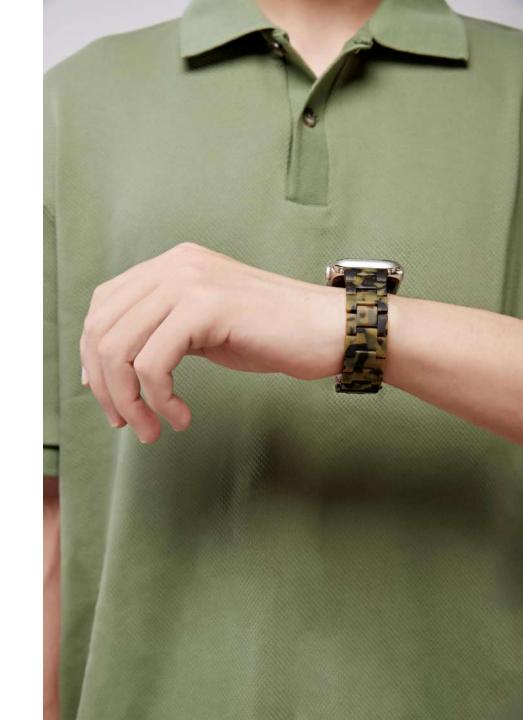

## **Camouflage Series**

The fashion trend of matching with nature

Size: 38/40/41/42/44/45/49MM Watch body material: polyurethane resin Fold-over clasp material: 202 stainless steel Model: Apple Watch all series Adjustable length: remove or add band links to adjust the size

Get ready for your next outdoor adventure with our camouflage series resin watch bands. Made from high-quality polyurethane resin, our watch bands are designed to be durable and functional, making them the perfect choice for anyone who loves the great outdoors.