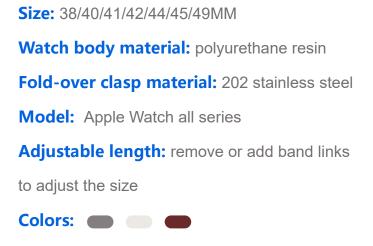

## **Camouflage Series**

The fashion trend of matching with nature

Size: 38/40/41/42/44/45/49MM Watch body material: polyurethane resin Fold-over clasp material: 202 stainless steel Model: Apple Watch all series Adjustable length: remove or add band links to adjust the size

Get ready for your next outdoor adventure with our camouflage series resin watch bands. Made from high-quality polyurethane resin, our watch bands are designed to be durable and functional, making them the perfect choice for anyone who loves the great outdoors.