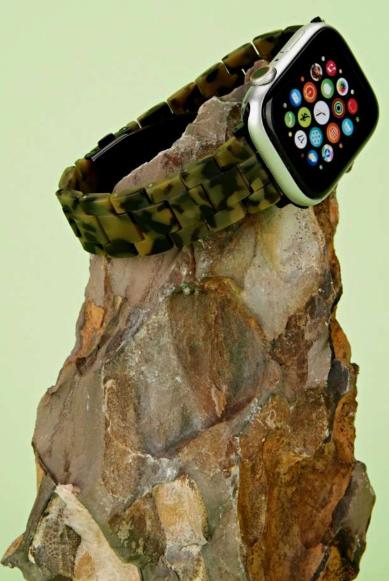

## **Camouflage Series**

The fashion trend of matching with nature

Size: 38/40/41/42/44/45/49MM Watch body material: polyurethane resin Fold-over clasp material: 202 stainless steel Model: Apple Watch all series Adjustable length: remove or add band links to adjust the size

Get ready for your next outdoor adventure with our camouflage series resin watch bands. Made from high-quality polyurethane resin, our watch bands are designed to be durable and functional, making them the perfect choice for anyone who loves the great outdoors.

## **Camouflage Series**

The fashion trend of matching with nature