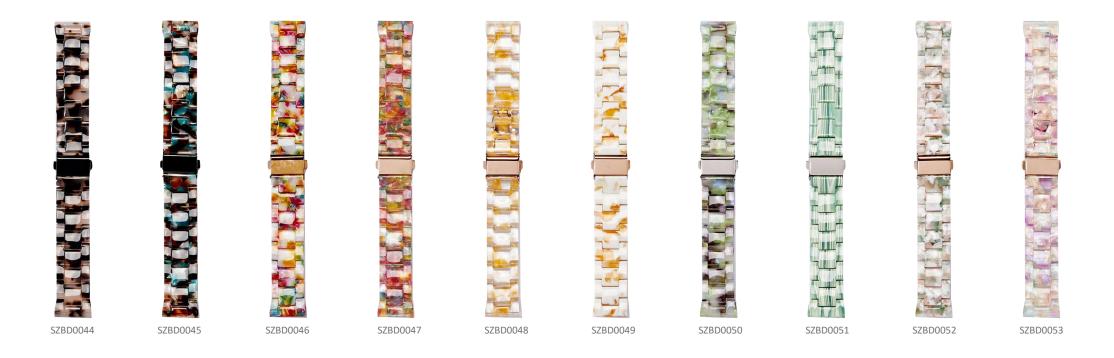

## **Variety Of Choices**

Make a statement with our bold and colorful resin straps!

Our straps come in a wide range of colors and patterns, from classic black and white to eye-catching animal prints and tie-dye designs.

With so many options to choose from, you're sure to find a resin watch band that complements your personal style.

lexible Customization & Fast Delivery for Brands since 2006