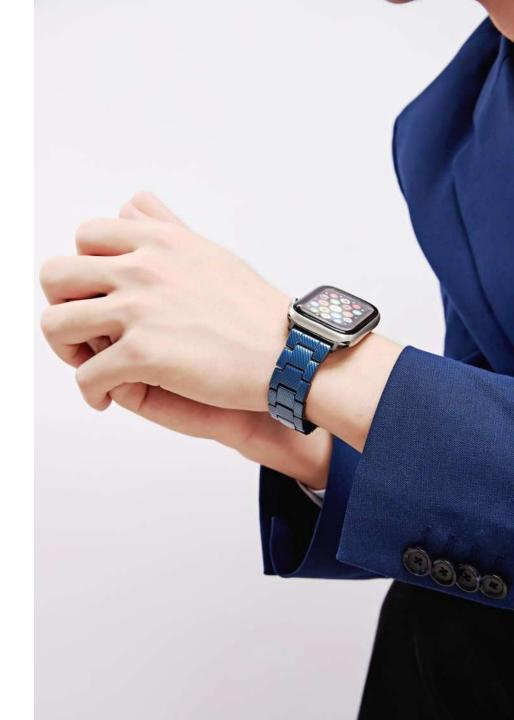

## **Business Series**

Professional and polished look

Size: 38/40/41/42/44/45/49MM Watch body material: polyurethane resin Fold-over clasp material: 202 stainless steel Model: Apple Watch all series Adjustable length: remove or add band links to adjust the size

Upgrade your style and stand out in the workplace with our business-style resin watch bands. Whether you're attending a business meeting or giving a presentation, our watch bands will help you look your best and feel confident in any professional setting.