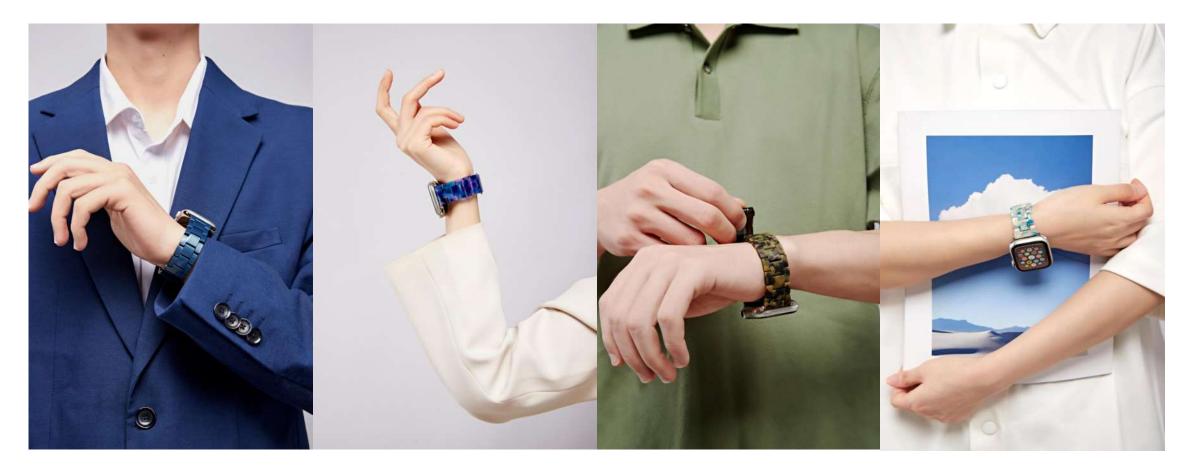

## Our premium resin strap

The Ultimate Combination of Functionality and Fashion!

## **Features Of Resin Strap**

The Ultimate Combination of Functionality and Fashion!

Overall, resin watch straps are an excellent choice for anyone who wants a comfortable, durable, and stylish watch strap that can withstand the rigors of daily wear and outdoor activities.

## Style

Resin watch straps come in a wide
range of colors, patterns, and
textures, which means that you can
easily find one that complements
your personal style and preferences.
They can be found in solid colors,
bold patterns, and even with metallic
accents.

## **Variety Of Choices**

Make a statement with our bold and colorful resin straps!

Our straps come in a wide range of colors and patterns, from classic black and white to eye-catching animal prints and tie-dye designs.