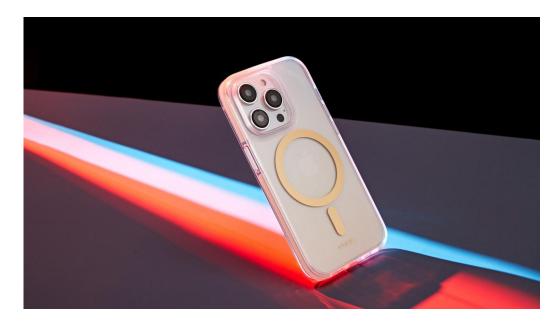

3 in 1 Anti-drop phone case | Creating more possibilities

### DESIGN CONCEPT

3 in 1 Anti-drop phone case

The design of this series is inspired by the thinking and imagination of the future space

Using TPU + PC + TPE 3 in 1 anti-collision structure

Build a phone case full of unknown charm

Installed around the anti-collision strip
Effective shock absorption and fall prevention

Magsafe insert the case
The surface is flat
compatible with wireless charging

TPU+PC+TPE
Three-in-one structure

# **FOUR SPACES**

3 in 1 Anti-drop phone case | Creating more possibilities

Transparent Space

**Texture Space** 

Mechanical Space

**Fantasy Space** 