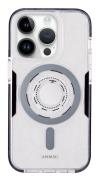

# TEXTURE SPACE

3 in 1 //
Semi-transparent matte phone case

Material: TPU+PET+TPE+magnet

Model: iPhone13/14/15 series

**Highlights:** 

①Matte texture, simple and advanced

②Comfortable skin feel, smooth and non-scratchy hands

Colors: O