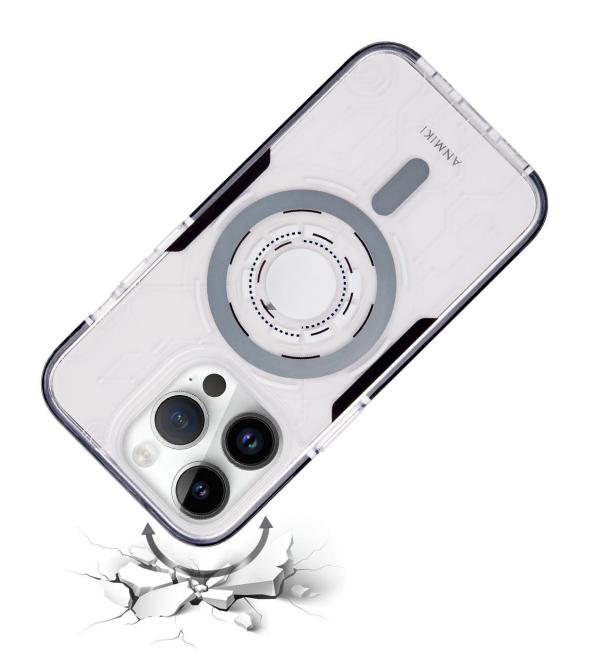

### DESIGN CONCEPT

3 in 1 Anti-drop phone case

The design of this series is inspired by the thinking and imagination of the future space

Using TPU + PC + TPE 3 in 1 anti-collision structure

Build a phone case full of unknown charm

Installed around the anti-collision strip
Effective shock absorption and fall prevention

Magsafe insert the case
The surface is flat
compatible with wireless charging

TPU+PC+TPE
Three-in-one structure

#### **NEW MOULD**

3 in 1 Anti-drop phone case

- Modularizing the mezzanine and MagSafe
- Embedded N52H magnetic array
- Case back is thinner and lighter
- Wireless charging function is also more stable
- Don't need to worry about magnetic blocks falling off

#### **Upgrade Version**

- Magsafe insert the case
- The surface is flat
- · compatible with wireless charging