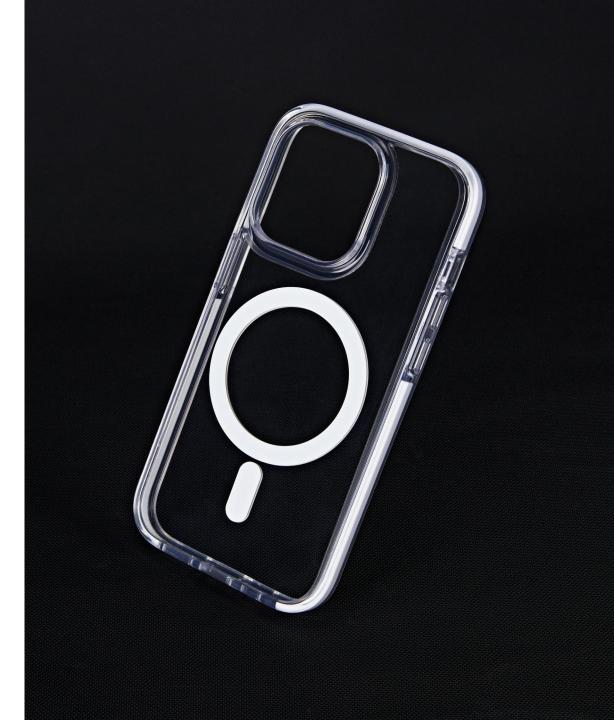

# TRANSPARENT SPACE

3 in 1 //

Highly transparent concise phone case

Material: TPU+PET+TPE+magnet

Model: iPhone13/14/15 series

**Highlights:** 

①Highly transparent and clear,
restoring the beauty of bare metal
②Anti-bacterial + anti-yellow
double protection