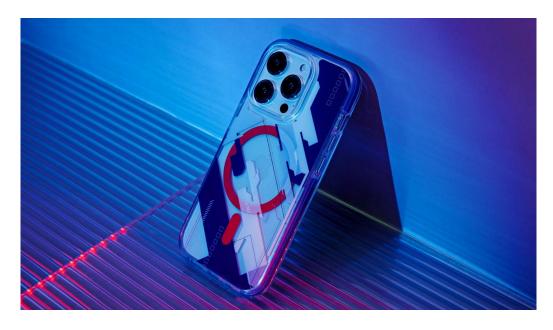

# **FOUR SPACES**

3 in 1 Anti-drop phone case | Creating more possibilities

Transparent Space

**Texture Space** 

Mechanical Space

**Fantasy Space** 

# FANTASY SPACE

3 in 1 //

Electroplated fashion phone case

Material: TPU+PET+TPE+magnet

Model: iPhone13/14/15 series

**Highlights:** 

①Metallic coating, stylish glossy surface

②Simple, durable and not easy to lose color