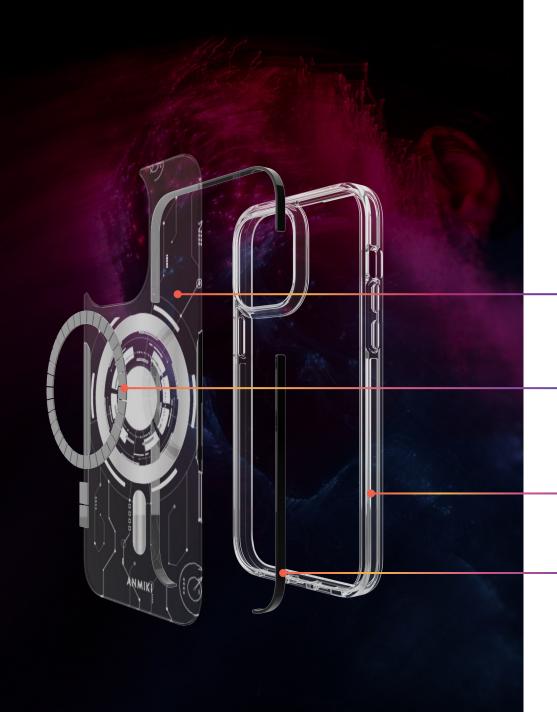

#### **COMPOSITE STRUCTURE**

3 in 1 Anti-drop phone case

Multi-layer composite structure Protection power upgrade

PC Material //

High toughness and impact resistance

N52H magnet ring //

**TPU Material //** 

Anti-scratches , Anti-yellow

TPE Bumper strip //

It stays loose under normal conditions, and once it is violently hit or squeezed, the shell quickly tightens and hardens thus forming a protective layer

#### **NEW MOULD**

3 in 1 Anti-drop phone case

- Modularizing the mezzanine and MagSafe
- Embedded N52H magnetic array
- Case back is thinner and lighter
- Wireless charging function is also more stable
- Don't need to worry about magnetic blocks falling off