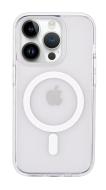

#### **Upgrade Version**

- Magsafe insert the case
- The surface is flat
- · compatible with wireless charging

# TRANSPARENT SPACE

3 in 1 //

Highly transparent concise phone case

Material: TPU+PET+TPE+magnet

Model: iPhone13/14/15 series

**Highlights:** 

①Highly transparent and clear,
restoring the beauty of bare metal
②Anti-bacterial + anti-yellow
double protection