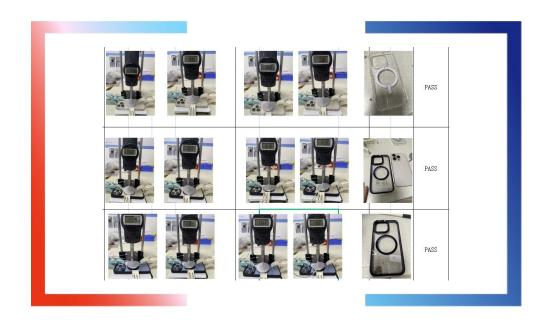

#### **ANTI-DROP PROTECTION**

**Drop-proof** performance test

Successfully passed 3M drop test

Meet military drop-proof standards

Effective cushioning, comprehensive upgrade of protection

# 820G MAGNETIC TEST Super Magnetic

Embedded with 54 N52 strong magnets Enhance the magnetic suction force, enjoy convenient charging.

(Tested: magnetic pull force up to 800g or more)

# HIGH AND LOW TEMPERATURE TEST

Passed high and low temperature 24 hours test, No discoloration, cracks and other problems

**Anti-bacterial** 

Magnetic Charging

**Original Mold** 

**Customized LOGO** 