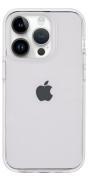

#### **Upgrade Version**

- Magsafe insert the case
- The surface is flat
- · compatible with wireless charging

# TRANSPARENT SPACE

3 in 1 //

Highly transparent concise phone case

Material: TPU+PET+TPE+magnet

Model: iPhone13/14/15 series

**Highlights:** 

①Highly transparent and clear,
restoring the beauty of bare metal
②Anti-bacterial + anti-yellow
double protection