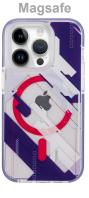

# FANTASY SPACE

3 in 1 //

Electroplated fashion phone case

Material: TPU+PET+TPE+magnet

Model: iPhone13/14/15 series

**Highlights:** 

①Metallic coating, stylish glossy surface

②Simple, durable and not easy to lose color

Colors: