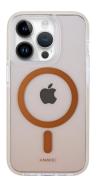

# TRANSPARENT SPACE

3 in 1 //

Highly transparent concise phone case

Material: TPU+PET+TPE+magnet

Model: iPhone13/14/15 series

**Highlights:** 

①Highly transparent and clear,
restoring the beauty of bare metal
②Anti-bacterial + anti-yellow
double protection

Colors:  $\bigcirc$ 