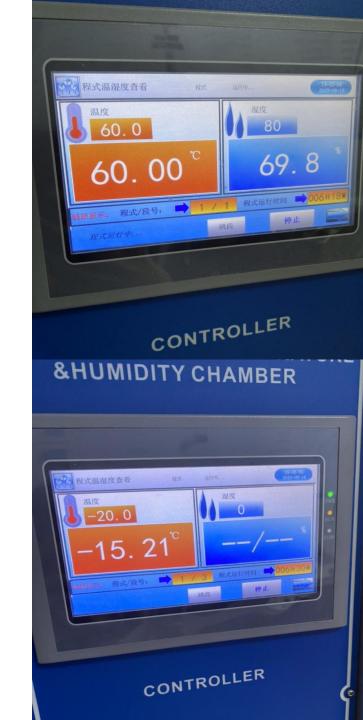

# HIGH AND LOW TEMPERATURE TEST

Passed high and low temperature 24 hours test, No discoloration, cracks and other problems

**Anti-bacterial** 

Magnetic Charging

**Original Mold** 

**Customized LOGO** 