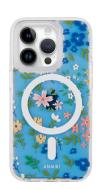

## MECHANICAL **SPACE**

3 in 1 // Punk mechanical phone case

Model: iPhone13/14/15 series

#### **Highlights:**

- ①Line staggered design with a neutral color scheme
- ②Create a premium mechanical punk style
- ③Delicate patterns do not fade and can be customized

Colors: ( )