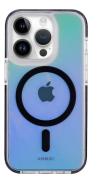

# FANTASY SPACE

3 in 1 //

Electroplated fashion phone case

Material: TPU+PET+TPE+magnet

Model: iPhone13/14/15 series

**Highlights:** 

①Metallic coating, stylish glossy surface

②Simple, durable and not easy to lose color

Colors: