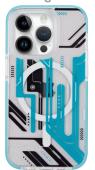

## MECHANICAL **SPACE**

3 in 1 // Punk mechanical phone case

Model: iPhone13/14/15 series

#### **Highlights:**

- ①Line staggered design with a neutral color scheme
- ②Create a premium mechanical punk style
- ③Delicate patterns do not fade and can be customized

Colors: ( )