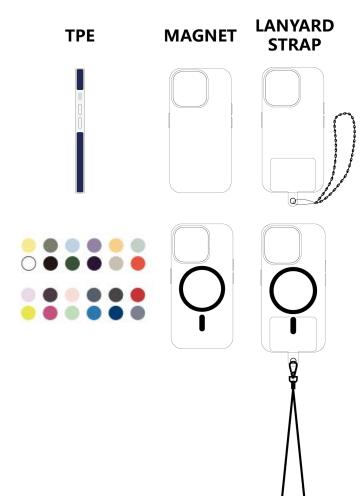

#### **COMPOSITE STRUCTURE**

3 in 1 Anti-drop phone case

Multi-layer composite structure Protection power upgrade

PC Material //

High toughness and impact resistance

N52H magnet ring //

**TPU Material //** 

Anti-scratches , Anti-yellow

TPE Bumper strip //

It stays loose under normal conditions, and once it is violently hit or squeezed, the shell quickly tightens and hardens thus forming a protective layer

#### **NEW MOULD**

3 in 1 Anti-drop phone case

- Modularizing the mezzanine and MagSafe
- Embedded N52H magnetic array
- Case back is thinner and lighter
- Wireless charging function is also more stable
- Don't need to worry about magnetic blocks falling off

## AVAILABLE CHOICES

A colourful family of accessories for easy attachment and faster wireless charging.