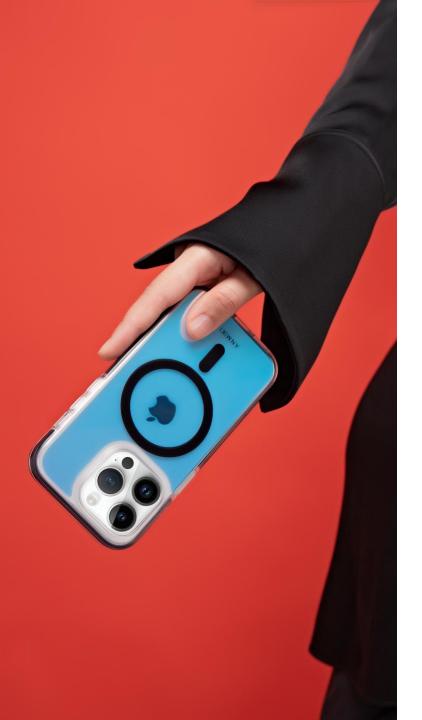

Installed around the anti-collision strip
Effective shock absorption and fall prevention

Magsafe insert the case
The surface is flat
compatible with wireless charging

TPU+PC+TPE
Three-in-one structure

#### **Upgrade Version**

- Magsafe insert the case
- The surface is flat
- · compatible with wireless charging