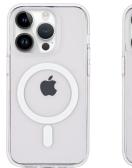

#### **Upgrade Version**

- Magsafe insert the case
- The surface is flat
- · compatible with wireless charging

Installed around the anti-collision strip
Effective shock absorption and fall prevention

Magsafe insert the case
The surface is flat
compatible with wireless charging

TPU+PC+TPE
Three-in-one structure