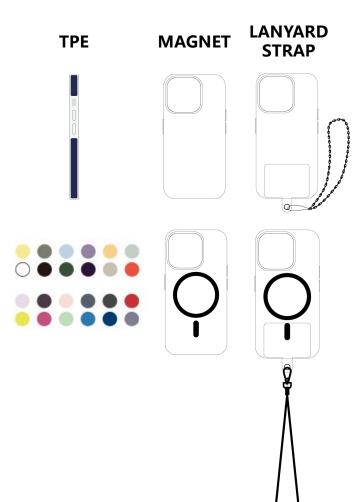

Installed around the anti-collision strip
Effective shock absorption and fall prevention

Magsafe insert the case
The surface is flat
compatible with wireless charging

TPU+PC+TPE
Three-in-one structure

#### **COMPOSITE STRUCTURE**

3 in 1 Anti-drop phone case

Multi-layer composite structure Protection power upgrade

PC Material //

High toughness and impact resistance

N52H magnet ring //

**TPU Material //** 

Anti-scratches , Anti-yellow

TPE Bumper strip //

It stays loose under normal conditions, and once it is violently hit or squeezed, the shell quickly tightens and hardens thus forming a protective layer

#### **NEW MOULD**

3 in 1 Anti-drop phone case

- Modularizing the mezzanine and MagSafe
- Embedded N52H magnetic array
- Case back is thinner and lighter
- Wireless charging function is also more stable
- Don't need to worry about magnetic blocks falling off

#### **Upgrade Version**

- Magsafe insert the case
- The surface is flat
- · compatible with wireless charging

#### **Ordinary Version**

- · Magnetic sheet outside sticker
- The surface is raised
- · compatible with wireless charging

Colors:  $\bigcirc$ 

## AVAILABLE CHOICES

A colourful family of accessories for easy attachment and faster wireless charging.