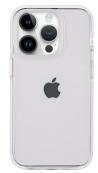

# TRANSPARENT SPACE

3 in 1 //

Highly transparent concise phone case

Material: TPU+PET+TPE+magnet

Model: iPhone13/14/15 series

**Highlights:** 

①Highly transparent and clear,
restoring the beauty of bare metal
②Anti-bacterial + anti-yellow
double protection