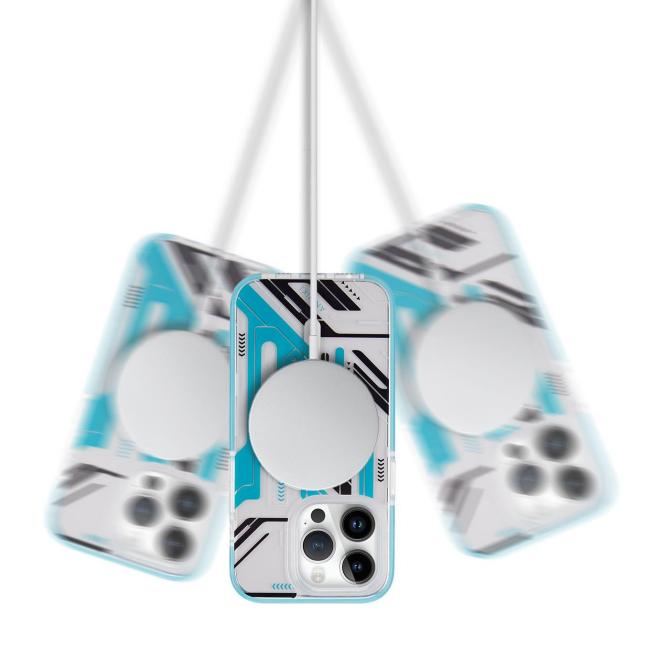

## MECHANICAL **SPACE**

3 in 1 // Punk mechanical phone case

Model: iPhone13/14/15 series

#### **Highlights:**

- ①Line staggered design with a neutral color scheme
- ②Create a premium mechanical punk style
- ③Delicate patterns do not fade and can be customized

Colors: ( )