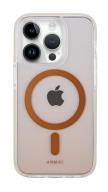

# TEXTURE SPACE

3 in 1 //
Semi-transparent matte phone case

Material: TPU+PET+TPE+magnet

Model: iPhone13/14/15 series

**Highlights:** 

①Matte texture, simple and advanced

②Comfortable skin feel, smooth and non-scratchy hands

# FANTASY SPACE

3 in 1 //

Electroplated fashion phone case

Material: TPU+PET+TPE+magnet

Model: iPhone13/14/15 series

**Highlights:** 

①Metallic coating, stylish glossy surface

②Simple, durable and not easy to lose color