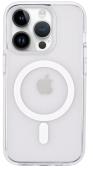

#### **Upgrade Version**

- Magsafe insert the case
- The surface is flat
- · compatible with wireless charging

# TRANSPARENT SPACE

3 in 1 //

Highly transparent concise phone case

Material: TPU+PET+TPE+magnet

Model: iPhone13/14/15 series

**Highlights:** 

①Highly transparent and clear,
restoring the beauty of bare metal
②Anti-bacterial + anti-yellow
double protection