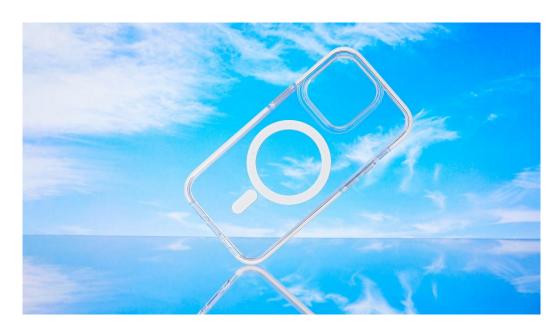

#### **Upgrade Version**

- Magsafe insert the case
- The surface is flat
- · compatible with wireless charging

# TRANSPARENT SPACE

3 in 1 //

Highly transparent concise phone case

Material: TPU+PET+TPE+magnet

Model: iPhone13/14/15 series

**Highlights:** 

①Highly transparent and clear,
restoring the beauty of bare metal
②Anti-bacterial + anti-yellow
double protection