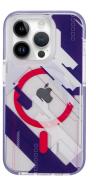

# FANTASY SPACE

3 in 1 //

Electroplated fashion phone case

Material: TPU+PET+TPE+magnet

Model: iPhone13/14/15 series

**Highlights:** 

①Metallic coating, stylish glossy surface

②Simple, durable and not easy to lose color