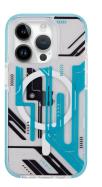

## MECHANICAL **SPACE**

3 in 1 // Punk mechanical phone case

Model: iPhone13/14/15 series

#### **Highlights:**

- ①Line staggered design with a neutral color scheme
- ②Create a premium mechanical punk style
- ③Delicate patterns do not fade and can be customized

Colors: ( )