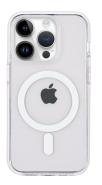

#### **Upgrade Version**

- Magsafe insert the case
- The surface is flat
- · compatible with wireless charging

# TRANSPARENT SPACE

3 in 1 //

Highly transparent concise phone case

Material: TPU+PET+TPE+magnet

Model: iPhone13/14/15 series

**Highlights:** 

①Highly transparent and clear,
restoring the beauty of bare metal
②Anti-bacterial + anti-yellow
double protection