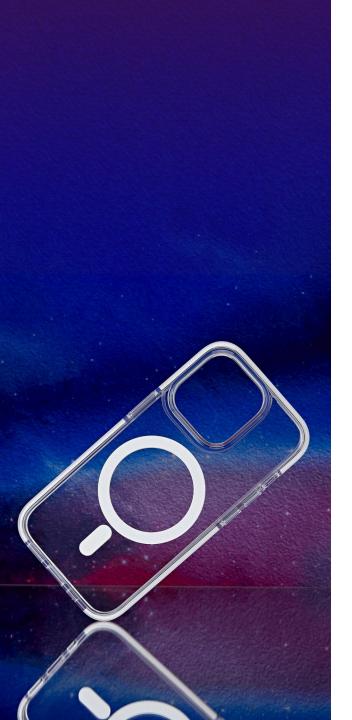

# TRANSPARENT SPACE

3 in 1 //

Highly transparent concise phone case

Material: TPU+PET+TPE+magnet

Model: iPhone13/14/15 series

**Highlights:** 

①Highly transparent and clear,
restoring the beauty of bare metal
②Anti-bacterial + anti-yellow
double protection

#### **Upgrade Version**

- Magsafe insert the case
- The surface is flat
- · compatible with wireless charging