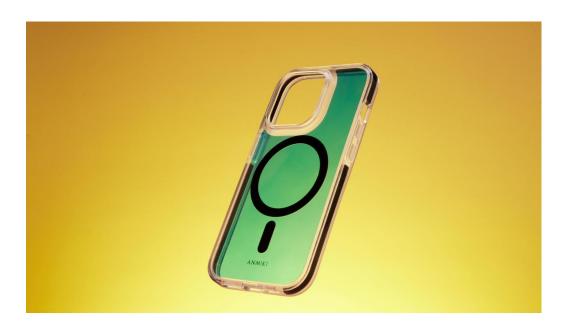

# **FOUR SPACES**

3 in 1 Anti-drop phone case | Creating more possibilities

Transparent Space

**Texture Space** 

Mechanical Space

**Fantasy Space** 

# FANTASY SPACE

3 in 1 //

Electroplated fashion phone case

Material: TPU+PET+TPE+magnet

Model: iPhone13/14/15 series

**Highlights:** 

①Metallic coating, stylish glossy surface

②Simple, durable and not easy to lose color