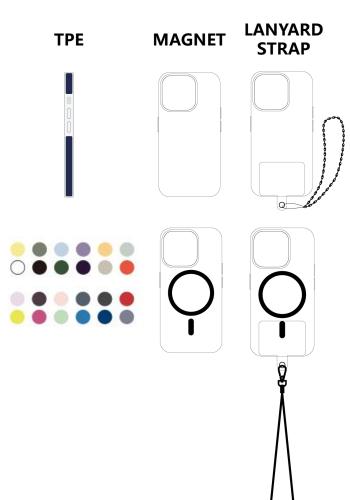

Installed around the anti-collision strip
Effective shock absorption and fall prevention

Magsafe insert the case
The surface is flat
compatible with wireless charging

TPU+PC+TPE
Three-in-one structure

#### **NEW MOULD**

3 in 1 Anti-drop phone case

- Modularizing the mezzanine and MagSafe
- Embedded N52H magnetic array
- Case back is thinner and lighter
- Wireless charging function is also more stable
- Don't need to worry about magnetic blocks falling off

#### **Upgrade Version**

- Magsafe insert the case
- The surface is flat
- · compatible with wireless charging

#### **Ordinary Version**

- · Magnetic sheet outside sticker
- The surface is raised
- · compatible with wireless charging

## AVAILABLE CHOICES

A colourful family of accessories for easy attachment and faster wireless charging.