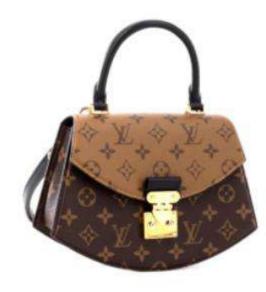

#### Loop assist 袢带辅助

The loop design will still be a key detail design in future bag design. As practicality and functionality are the source of purchasing items for mass consumption, the loop design with auxiliary functions for Oroton and Moynat is the key core of classic flip bags; For consumers who pursue personalization, Disona's irregular cutting method has great appeal.

袢带设计在未来包袋设计中依旧是重点细节设计, 由于大众消费对于实用性功能性是入购单品的源 点,因而对于 Oroton、Moynat 具备辅助功能的 手袢设计是经典翻盖包的重点核心; 而对于追求 个性化的消费者来说 Dissona不规则的裁剪方式 有着极大的吸引力。