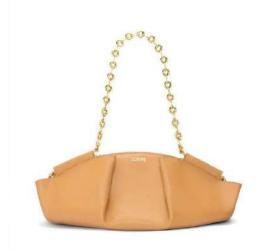

#### Loop assist 袢带辅助

The loop design will still be a key detail design in future bag design. As practicality and functionality are the source of purchasing items for mass consumption, the loop design with auxiliary functions for Oroton and Moynat is the key core of classic flip bags; For consumers who pursue personalization, Disona's irregular cutting method has great appeal.

袢带设计在未来包袋设计中依旧是重点细节设计, 由于大众消费对于实用性功能性是入购单品的源 点,因而对于 Oroton、Moynat 具备辅助功能的 手袢设计是经典翻盖包的重点核心; 而对于追求 个性化的消费者来说 Dissona不规则的裁剪方式 有着极大的吸引力。