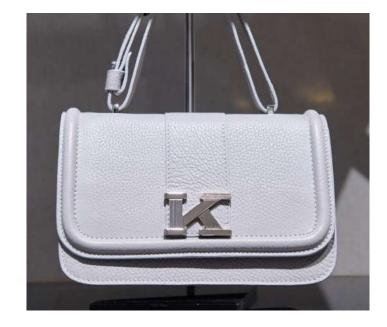

## **Profile** : U-shaped square tofu

Continuing the popularity of tofu buns, the brand continues to match classic elements in details, and focuses on the U-shaped bottom cutting method, making it visually more plump and soft. Tod's magnified the brand's iconic metal logo letter "T" and combined it with the brand's popular stitching process to showcase the essence of the brand to the fullest.

延续豆腐包热度,细节上延续品牌经典元素的搭配,并着重关注U型底切割方式,视觉上更为饱满柔和。Tod 's 将品牌的标志性的金属logo字母 "T" 进行放大化搭配品牌大热的外缝拼接工艺,将品牌精髓展现的淋漓尽致。

**Keywords: U-shaped base, quantitative stitching, oversized hardware** 

**关键词**: U型底座、量感绗缝、超大五金