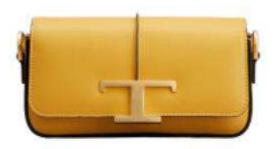

## **Profile** : U-shaped square tofu

Continuing the popularity of tofu buns, the brand continues to match classic elements in details, and focuses on the U-shaped bottom cutting method, making it visually more plump and soft. Tod's magnified the brand's iconic metal logo letter "T" and combined it with the brand's popular stitching process to showcase the essence of the brand to the fullest.

延续豆腐包热度,细节上延续品牌经典元素的搭配,并着重关注U型底切割方式,视觉上更为饱满柔和。Tod 's 将品牌的标志性的金属logo字母 "T" 进行放大化搭配品牌大热的外缝拼接工艺,将品牌精髓展现的淋漓尽致。

**Keywords: U-shaped base, quantitative stitching, oversized hardware** 

**关键词**: U型底座、量感绗缝、超大五金