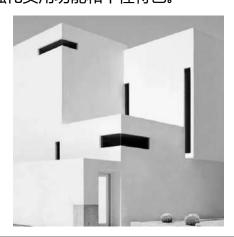

#### Building cutting 建筑切割

Integrating the classic flip bag with the architectural style, focusing on the Behno, Pinko pentagon and hexagon shapes. The straight oblique cutting with clear edges and corners gives a sharp feeling. Azzedine Alaia and DeMellier echo the bag in hardware, strengthening the overall shape for consumers who pursue unique personality.

将经典翻盖包与建筑风情进行融合设计, 重点关注 Behno、Pinko 五边形造型和 六边形造型,棱角分明的直线斜裁切割 的方式,给人一种锐利感,Azzedine Alaia、DeMellier 在五金上与包袋进行 呼应,强化了整体造型适用于追求独有 个性的消费者。

Keywords: bottom geometric diagonal cutting, personalized metal decoration, minimalist design