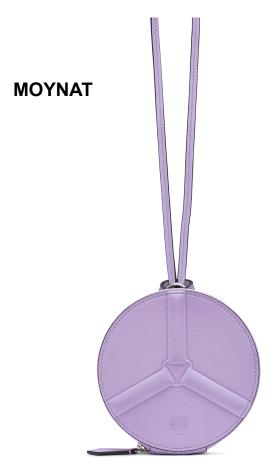

#### Loop assist 袢带辅助

The loop design will still be a key detail design in future bag design. As practicality and functionality are the source of purchasing items for mass consumption, the loop design with auxiliary functions for Oroton and Moynat is the key core of classic flip bags; For consumers who pursue personalization, Disona's irregular cutting method has great appeal.

袢带设计在未来包袋设计中依旧是重点细节设计, 由于大众消费对于实用性功能性是入购单品的源 点,因而对于 Oroton、Moynat 具备辅助功能的 手袢设计是经典翻盖包的重点核心; 而对于追求 个性化的消费者来说 Dissona不规则的裁剪方式 有着极大的吸引力。