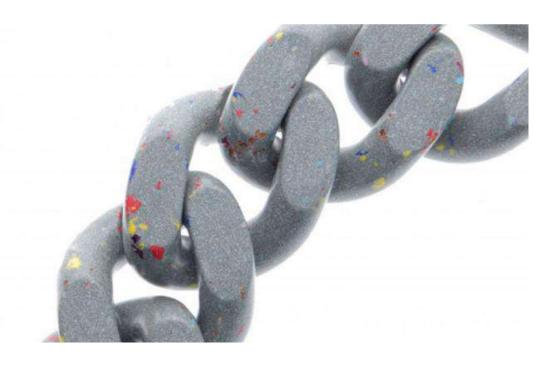

#### **Eco-Composites**

Neutral tones accented with touches of color take pride of place, creating a delicate, natural mood. Patches and buttons in eco-designed translucent materials are enriched with colorful composite elements. An upcycling aesthetic revisits the terrazzo-like motifs. In textiles, zips and ribbons are made of recycled materials. Unexpected chromatic effects also surface on chains and stoppers. Projected onto matte biopolymers, these will fit perfectly with Sport & Tech or urban clothing.