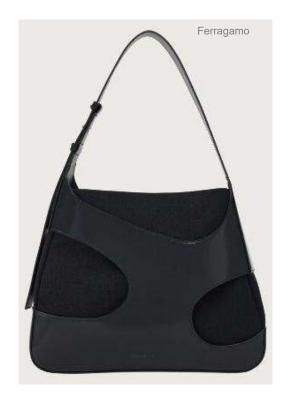

### Profile②: Inverted trapezoidal structure倒梯形结构

Innovated the design of the flip bag by creating a visual contrast between the inverted trapezoidal vision and the classic trapezoidal structure. In terms of details, Ferragamo uses brown leather to outline the outline and enhance the shape of the bag. Gucci brings a new sense of fashion to the bag through the collision of colors. Ostkaka's minimalist structural design, complemented by hardware embellishments, provides a choice for consumers who pursue individuality and quality.

借助倒梯形视觉与经典的梯形结构形成视觉的反差,创新了翻盖包的设计。细节上可参考 Ferragamo 采用棕色皮革进行轮廓的勾勒,强化包袋的造型。Gucci 通过色彩的碰撞,为包袋带来了新潮感。Ostkaka 简约的结构设计,借助五金的点缀为追求个性与品质的消费者提供了选择。

Keywords: heterogeneous splicing, minimalist structure, hardware decoration