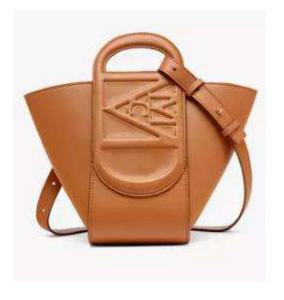

### Profile②: Inverted trapezoidal structure倒梯形结构

Innovated the design of the flip bag by creating a visual contrast between the inverted trapezoidal vision and the classic trapezoidal structure. In terms of details, Ferragamo uses brown leather to outline the outline and enhance the shape of the bag. Gucci brings a new sense of fashion to the bag through the collision of colors. Ostkaka's minimalist structural design, complemented by hardware embellishments, provides a choice for consumers who pursue individuality and quality.

借助倒梯形视觉与经典的梯形结构形成视觉的反差,创新了翻盖包的设计。细节上可参考 Ferragamo 采用棕色皮革进行轮廓的勾勒,强化包袋的造型。Gucci 通过色彩的碰撞,为包袋带来了新潮感。Ostkaka 简约的结构设计,借助五金的点缀为追求个性与品质的消费者提供了选择。

Keywords: heterogeneous splicing, minimalist structure, hardware decoration