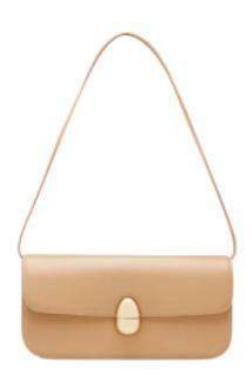

## Profile ③: Horizontal Elongation横向修长

The trend of horizontal elongation will continue to be popular in 2024, with a simple and classic design style. In terms of detail design, the focus is on the use of hardware fasteners, while in terms of craftsmanship, attention can be paid to the structure of the organ and the stitching of the outer seam, strengthening practical functions and personalized characteristics. 横向修长趋势在2024趋势中将会延续热度,设计中延续简约经典的造型设计,细节设计上重点把握五金扣件的运用,工艺上则可以关注风琴结构和外缝拼接,强化实用功能和个性特色。

Keywords: Classic derivative, logo hardware decoration, organ structure

关键词: 经典衍生、logo五金装饰、风琴结构