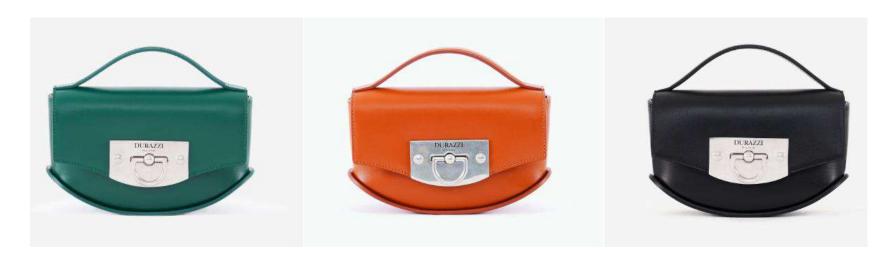

#### Loop assist 袢带辅助

The loop design will still be a key detail design in future bag design. As practicality and functionality are the source of purchasing items for mass consumption, the loop design with auxiliary functions for Oroton and Moynat is the key core of classic flip bags; For consumers who pursue personalization, Disona's irregular cutting method has great appeal.

袢带设计在未来包袋设计中依旧是重点细节设计, 由于大众消费对于实用性功能性是入购单品的源 点,因而对于 Oroton、Moynat 具备辅助功能的 手袢设计是经典翻盖包的重点核心; 而对于追求 个性化的消费者来说 Dissona不规则的裁剪方式 有着极大的吸引力。