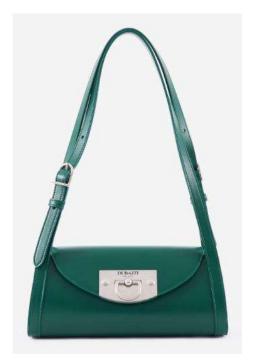

#### Loop assist 袢带辅助

The loop design will still be a key detail design in future bag design. As practicality and functionality are the source of purchasing items for mass consumption, the loop design with auxiliary functions for Oroton and Moynat is the key core of classic flip bags; For consumers who pursue personalization, Disona's irregular cutting method has great appeal.

袢带设计在未来包袋设计中依旧是重点细节设计, 由于大众消费对于实用性功能性是入购单品的源 点,因而对于 Oroton、Moynat 具备辅助功能的 手袢设计是经典翻盖包的重点核心; 而对于追求 个性化的消费者来说 Dissona不规则的裁剪方式 有着极大的吸引力。