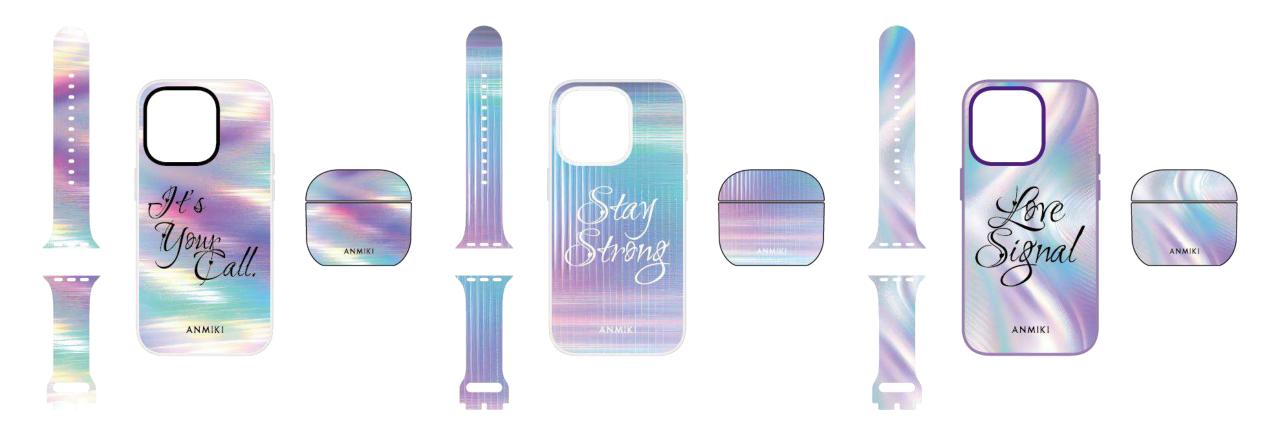

## **Spring-Summer 24 Color Spectrum**

Spring-Summer 24 Accessories: Hanging piece (can be customized color/material, etc.)