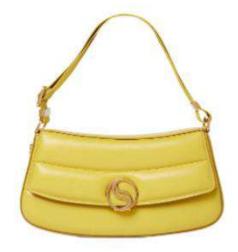

#### Profile ④: Scallop扇形结构

With the help of a unique fan-shaped design to rejuvenate the new classic design, in the 2024 spring/summer fan-shaped flip bag, the focus is on the fusion of Stella McCartney's foldable fan concept silhouette and local volume stitching, enhancing the comfort of the bag. And the Louis Vuitton and Karl Lagerfeld T-shaped concept vision, with contrasting color stitching and hardware fasteners highlighting the central vision in details.

借助别出心裁的扇形造型焕新经典设计,在2024春夏扇形翻盖包中,重点关注 Stella McCartney 的折扇概念廓形与局部量感绗缝的融合,强化包袋的舒适性。以及 Louis Vuitton、Karl Lagerfeld T型概念视觉,细节上借助撞色拼接、五金扣件凸显中心视觉。

#### Keywords: Minimal Quilting, Fun Hardware

**关键词:** 极简绗缝、趣味五金、撞色拼接