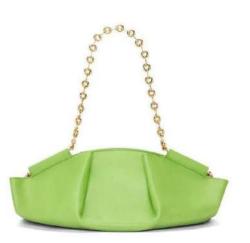

#### Loop assist 袢带辅助

The loop design will still be a key detail design in future bag design. As practicality and functionality are the source of purchasing items for mass consumption, the loop design with auxiliary functions for Oroton and Moynat is the key core of classic flip bags; For consumers who pursue personalization, Disona's irregular cutting method has great appeal.

袢带设计在未来包袋设计中依旧是重点细节设计, 由于大众消费对于实用性功能性是入购单品的源 点,因而对于 Oroton、Moynat 具备辅助功能的 手袢设计是经典翻盖包的重点核心; 而对于追求 个性化的消费者来说 Dissona不规则的裁剪方式 有着极大的吸引力。