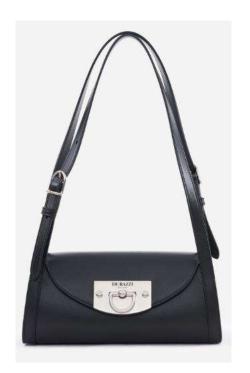

#### Loop assist 袢带辅助

The loop design will still be a key detail design in future bag design. As practicality and functionality are the source of purchasing items for mass consumption, the loop design with auxiliary functions for Oroton and Moynat is the key core of classic flip bags; For consumers who pursue personalization, Disona's irregular cutting method has great appeal.

袢带设计在未来包袋设计中依旧是重点细节设计, 由于大众消费对于实用性功能性是入购单品的源 点,因而对于 Oroton、Moynat 具备辅助功能的 手袢设计是经典翻盖包的重点核心; 而对于追求 个性化的消费者来说 Dissona不规则的裁剪方式 有着极大的吸引力。