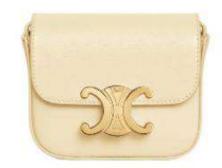

## **Profile** : U-shaped square tofu

Continuing the popularity of tofu buns, the brand continues to match classic elements in details, and focuses on the U-shaped bottom cutting method, making it visually more plump and soft. Tod's magnified the brand's iconic metal logo letter "T" and combined it with the brand's popular stitching process to showcase the essence of the brand to the fullest.

延续豆腐包热度,细节上延续品牌经典元素的搭配,并着重关注U型底切割方式,视觉上更为饱满柔和。Tod 's 将品牌的标志性的金属logo字母 "T" 进行放大化搭配品牌大热的外缝拼接工艺,将品牌精髓展现的淋漓尽致。

**Keywords: U-shaped base, quantitative stitching, oversized hardware** 

**关键词**: U型底座、量感绗缝、超大五金