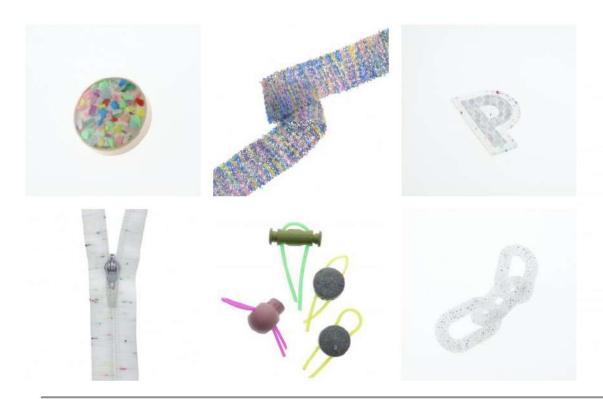

#### **Eco-Composites**

Neutral tones accented with touches of color take pride of place, creating a delicate, natural mood. Patches and buttons in eco-designed translucent materials are enriched with colorful composite elements. An upcycling aesthetic revisits the terrazzo-like motifs. In textiles, zips and ribbons are made of recycled materials. Unexpected chromatic effects also surface on chains and stoppers. Projected onto matte biopolymers, these will fit perfectly with Sport & Tech or urban clothing.