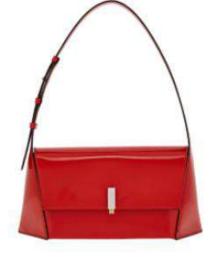

## **Profile** : U-shaped square tofu

Continuing the popularity of tofu buns, the brand continues to match classic elements in details, and focuses on the U-shaped bottom cutting method, making it visually more plump and soft. Tod's magnified the brand's iconic metal logo letter "T" and combined it with the brand's popular stitching process to showcase the essence of the brand to the fullest.

延续豆腐包热度,细节上延续品牌经典元素的搭配,并着重关注U型底切割方式,视觉上更为饱满柔和。Tod 's 将品牌的标志性的金属logo字母 "T" 进行放大化搭配品牌大热的外缝拼接工艺,将品牌精髓展现的淋漓尽致。

**Keywords: U-shaped base, quantitative stitching, oversized hardware** 

**关键词**: U型底座、量感绗缝、超大五金