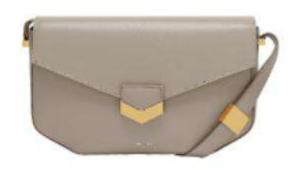

### Profile②: Inverted trapezoidal structure倒梯形结构

Innovated the design of the flip bag by creating a visual contrast between the inverted trapezoidal vision and the classic trapezoidal structure. In terms of details, Ferragamo uses brown leather to outline the outline and enhance the shape of the bag. Gucci brings a new sense of fashion to the bag through the collision of colors. Ostkaka's minimalist structural design, complemented by hardware embellishments, provides a choice for consumers who pursue individuality and quality.

借助倒梯形视觉与经典的梯形结构形成视觉的反差,创新了翻盖包的设计。细节上可参考 Ferragamo 采用棕色皮革进行轮廓的勾勒,强化包袋的造型。Gucci 通过色彩的碰撞,为包袋带来了新潮感。Ostkaka 简约的结构设计,借助五金的点缀为追求个性与品质的消费者提供了选择。

Keywords: heterogeneous splicing, minimalist structure, hardware decoration