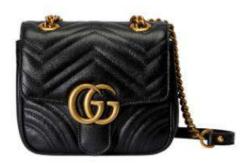

### Profile②: Inverted trapezoidal structure倒梯形结构

Innovated the design of the flip bag by creating a visual contrast between the inverted trapezoidal vision and the classic trapezoidal structure. In terms of details, Ferragamo uses brown leather to outline the outline and enhance the shape of the bag. Gucci brings a new sense of fashion to the bag through the collision of colors. Ostkaka's minimalist structural design, complemented by hardware embellishments, provides a choice for consumers who pursue individuality and quality.

借助倒梯形视觉与经典的梯形结构形成视觉的反差,创新了翻盖包的设计。细节上可参考 Ferragamo 采用棕色皮革进行轮廓的勾勒,强化包袋的造型。Gucci 通过色彩的碰撞,为包袋带来了新潮感。Ostkaka 简约的结构设计,借助五金的点缀为追求个性与品质的消费者提供了选择。

Keywords: heterogeneous splicing, minimalist structure, hardware decoration