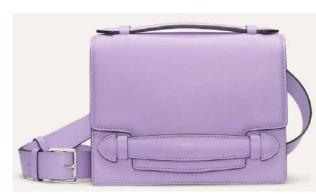

### Profile②: Inverted trapezoidal structure倒梯形结构

Innovated the design of the flip bag by creating a visual contrast between the inverted trapezoidal vision and the classic trapezoidal structure. In terms of details, Ferragamo uses brown leather to outline the outline and enhance the shape of the bag. Gucci brings a new sense of fashion to the bag through the collision of colors. Ostkaka's minimalist structural design, complemented by hardware embellishments, provides a choice for consumers who pursue individuality and quality.

借助倒梯形视觉与经典的梯形结构形成视觉的反差,创新了翻盖包的设计。细节上可参考 Ferragamo 采用棕色皮革进行轮廓的勾勒,强化包袋的造型。Gucci 通过色彩的碰撞,为包袋带来了新潮感。Ostkaka 简约的结构设计,借助五金的点缀为追求个性与品质的消费者提供了选择。

Keywords: heterogeneous splicing, minimalist structure, hardware decoration

**关键词:** 异质拼接、极简结构、五金修饰