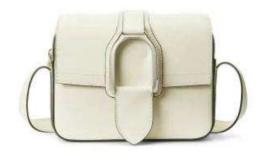

#### Oblique cut side wall 斜切侧围

Returning to minimalist design is an important manifestation of the diagonal cut side panel, and minimalist style remains a key research and development direction in the design of flip bags in the spring and summer of 2024. In terms of details, the decoration of hardware accessories is reduced, and the refinement of the bag is strengthened through structured design.

回归极简设计是斜切侧围的重要表现,极简风在2024春夏在翻盖包设计中依旧是重点研发方向,细节上减少五金配件的装饰,通过结构化的设计强化包袋的精致性。

Keywords: integrated wrapping, oblique cutting

visual, weakened hardware decoration **关键词:** 一体围裹、斜切视觉、弱化五金装饰