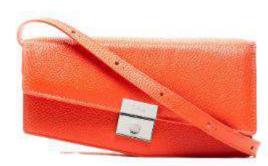

at appeal.

袢带设计在未来包袋设计中依旧是重点细节设计, 由于大众消费对于实用性功能性是入购单品的源 点,因而对于 Oroton、Moynat 具备辅助功能的 手袢设计是经典翻盖包的重点核心; 而对于追求 个性化的消费者来说 Dissona不规则的裁剪方式 有着极大的吸引力。























#### Building cutting 建筑切割

Integrating the classic flip bag with the architectural style, focusing on the Behno, Pinko pentagon and hexagon shapes. The straight oblique cutting with clear edges and corners gives a sharp feeling. Azzedine Alaia and DeMellier echo the bag in hardware, strengthening the overall shape for consumers who pursue unique personality.

将经典翻盖包与建筑风情进行融合设计, 重点关注 Behno、Pinko 五边形造型和 六边形造型,棱角分明的直线斜裁切割 的方式,给人一种锐利感,Azzedine Alaia、DeMellier 在五金上与包袋进行 呼应,强化了整体造型适用于追求独有 个性的消费者。



Keywords: bottom geometric diagonal cutting, personalized metal decoration, minimalist design

**关键词:** 底部几何斜裁、个性金属装饰、简约造型















#### Oblique cut side wall 斜切侧围

Returning to minimalist design is an important manifestation of the diagonal cut side panel, and minimalist style remains a key research and development direction in the design of flip bags in the spring and summer of 2024. In terms of details, the decoration of hardware accessories is reduced, and the refinement of the bag is strengthened through structured design.

回归极简设计是斜切侧围的重要表现,极简风在2024春夏在翻盖包设计中依旧是重点研发方向,细节上减少五金配件的装饰,通过结构化的设计强化包袋的精致性。



Keywords: integrated wrapping, oblique cutting

visual, weakened hardware decoration **关键词:** 一体围裹、斜切视觉、弱化五金装饰

















## SILHOUETTE

**Trend Prediction** 











LAPTOP



**TABLET** 

## **Profile** : U-shaped square tofu

Continuing the popularity of tofu buns, the brand continues to match classi