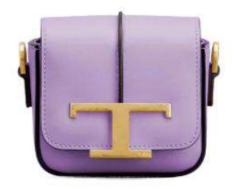

## **Profile** : U-shaped square tofu

Continuing the popularity of tofu buns, the brand continues to match classic elements in details, and focuses on the U-shaped bottom cutting method, making it visually more plump and soft. Tod's magnified the brand's iconic metal logo letter "T" and combined it with the brand's popular stitching process to showcase the essence of the brand to the fullest.

延续豆腐包热度,细节上延续品牌经典元素的搭配,并着重关注U型底切割方式,视觉上更为饱满柔和。Tod 's 将品牌的标志性的金属logo字母 "T" 进行放大化搭配品牌大热的外缝拼接工艺,将品牌精髓展现的淋漓尽致。

**Keywords: U-shaped base, quantitative stitching, oversized hardware** 

**关键词**: U型底座、量感绗缝、超大五金