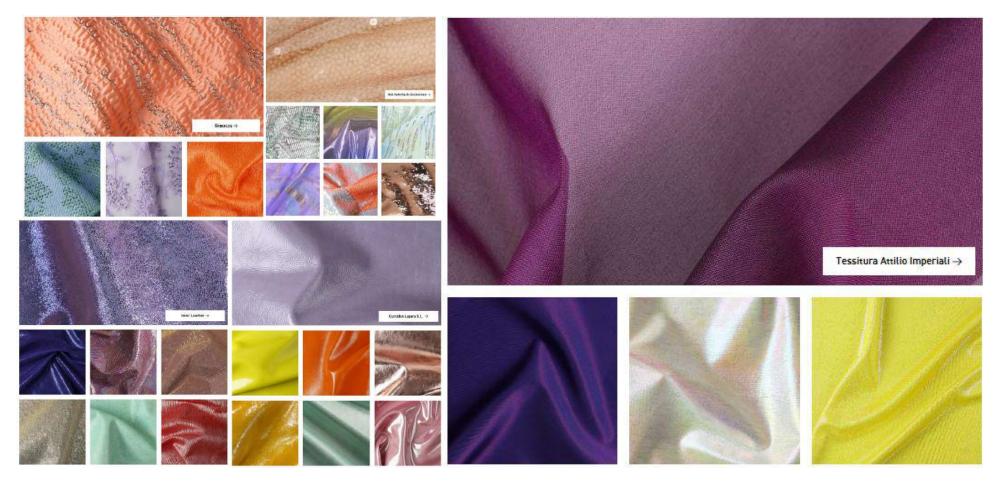

#### **Spring-Summer 24 Highlights: Artificial Shine**

The Spring-Summer 2024 season casts a dreamlike glow over everyday life, conjuring an artificial Eden. Shine has a digital softness, creating otherworldly vibrations on fabrics, decorations and leathers, as well as multifaceted prismatic effects that oscillate between strange dreams and a new romanticism. Sophisticated shiny treatments enhance fabric textures and imperfections on skins, and appear gracefully on decors.

#### **Spring-Summer 24 Accessories: Color Spectrum**