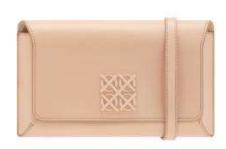

### Profile②: Inverted trapezoidal structure倒梯形结构

Innovated the design of the flip bag by creating a visual contrast between the inverted trapezoidal vision and the classic trapezoidal structure. In terms of details, Ferragamo uses brown leather to outline the outline and enhance the shape of the bag. Gucci brings a new sense of fashion to the bag through the collision of colors. Ostkaka's minimalist structural design, complemented by hardware embellishments, provides a choice for consumers who pursue individuality and quality.

借助倒梯形视觉与经典的梯形结构形成视觉的反差,创新了翻盖包的设计。细节上可参考 Ferragamo 采用棕色皮革进行轮廓的勾勒,强化包袋的造型。Gucci 通过色彩的碰撞,为包袋带来了新潮感。Ostkaka 简约的结构设计,借助五金的点缀为追求个性与品质的消费者提供了选择。

Keywords: heterogeneous splicing, minimalist structure, hardware decoration