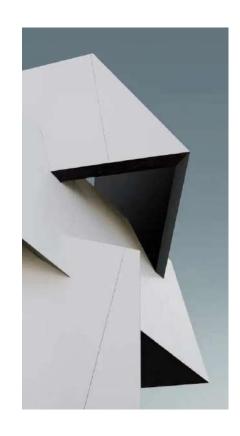

#### Building cutting 建筑切割

Integrating the classic flip bag with the architectural style, focusing on the Behno, Pinko pentagon and hexagon shapes. The straight oblique cutting with clear edges and corners gives a sharp feeling. Azzedine Alaia and DeMellier echo the bag in hardware, strengthening the overall shape for consumers who pursue unique personality.

将经典翻盖包与建筑风情进行融合设计, 重点关注 Behno、Pinko 五边形造型和 六边形造型,棱角分明的直线斜裁切割 的方式,给人一种锐利感,Azzedine Alaia、DeMellier 在五金上与包袋进行 呼应,强化了整体造型适用于追求独有 个性的消费者。

Keywords: bottom geometric diagonal cutting, personalized metal decoration, minimalist design