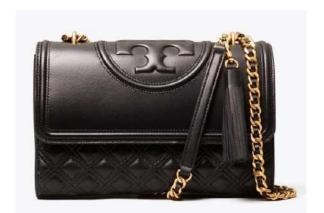

esign, in the 2024 spring/summer fan-shaped flip bag, the focus is on the fusion of Stella McCartney's foldable fan concept silhouette and local volume stitching, enhancing the comfort of the bag. And the Louis Vuitton and Karl Lagerfeld T-shaped concept vision, with contrasting color stitching and hardware fasteners highlighting the central vision in details.

借助别出心裁的扇形造型焕新经典设计,在2024春夏扇形翻盖包中,重点关注 Stella McCartney 的折扇概念廓形与局部量感绗缝的融合,强化包袋的舒适性。以及 Louis Vuitton、Karl Lagerfeld T型概念视觉,细节上借助撞色拼接、五金扣件凸显中心视觉。







#### Keywords: Minimal Quilting, Fun Hardware

**关键词:** 极简绗缝、趣味五金、撞色拼接















## CRAFT Trend Prediction











EARPHONE <sub>耳机</sub>売

TABLET LA

#### Contour imprinting 轮廓压印







**KITON** FW 2023/2024









## Contour imprinting 轮廓压印

#### MCM









Tory Burch







Vivienne Westwood









#### Minimalist fold 极简褶皱



















**Contrast stitching process** 

撞色绗缝工艺

Fun contrast stitching technology has become a beautiful scenery line on this season's TOP list. Based on the classic bag, threedimensional strands or contrast vintage stitching and contrast stitching are embedded through deconstruction to create details, strengthening the personalized characteristics of the bag as the main theme. 趣味撞色绗缝工艺在本季TOP 榜单中成为一道靓丽的风景线。 在经典的包款基础上通过解构 的方式嵌入立体股条或是撞色 老花绗缝、撞色线迹进行细节 打造,强化包袋的个性特色为 主调。



















# **END**Thanks Watching













PHONE 手机壳

EARPHONE 耳机壳

TABLET 平板套

LAPTOP 电脑套

WATCH