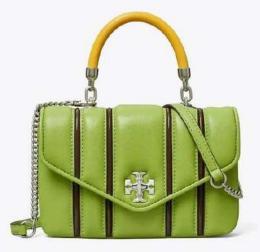

#### Minimalist fold 极简褶皱

**Contrast stitching process** 

撞色绗缝工艺

Fun contrast stitching technology has become a beautiful scenery line on this season's TOP list. Based on the classic bag, threedimensional strands or contrast vintage stitching and contrast stitching are embedded through deconstruction to create details, strengthening the personalized characteristics of the bag as the main theme. 趣味撞色绗缝工艺在本季TOP 榜单中成为一道靓丽的风景线。 在经典的包款基础上通过解构 的方式嵌入立体股条或是撞色 老花绗缝、撞色线迹进行细节 打造,强化包袋的个性特色为 主调。