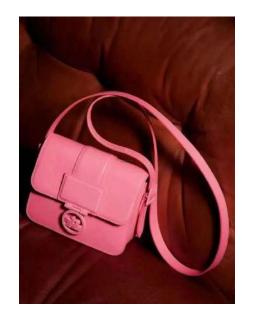

### Profile②: Inverted trapezoidal structure倒梯形结构

Innovated the design of the flip bag by creating a visual contrast between the inverted trapezoidal vision and the classic trapezoidal structure. In terms of details, Ferragamo uses brown leather to outline the outline and enhance the shape of the bag. Gucci brings a new sense of fashion to the bag through the collision of colors. Ostkaka's minimalist structural design, complemented by hardware embellishments, provides a choice for consumers who pursue individuality and quality.

借助倒梯形视觉与经典的梯形结构形成视觉的反差,创新了翻盖包的设计。细节上可参考 Ferragamo 采用棕色皮革进行轮廓的勾勒,强化包袋的造型。Gucci 通过色彩的碰撞,为包袋带来了新潮感。Ostkaka 简约的结构设计,借助五金的点缀为追求个性与品质的消费者提供了选择。

Keywords: heterogeneous splicing, minimalist structure, hardware decoration