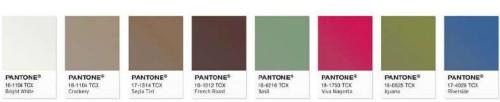

## COLOR Trend Prediction











NE I ≖

RPHONE <sup>東和高</sup>

LAPTOP

#### **AWAKENING PALETTE**

According to pantone









"Together, these earth tones and neutrals tame the standalone brightness of **Viva Magenta**"





## **Boost Your Brand with 2023/2024 Colour Trends**



△ Autumn/Winter Core Palette



▲ Spring/Summer Core Palette





By Autumn 2023, society will have hopefully left the COVID-19 pandemic far behind (fingers crossed)! There will be celebratory feelings, a refreshed status and a sense of relief. Therefore, sunshine yellow is a wise choice to spread joy.







#### 2023 Fashion Trend: Cobalt Blue



PHOTO: DAN LECCA/JASON WU

The strongest color story to come out of Spring 2023 runways, cobalt blue has burst through the collections with the freshness of a sea mist on a morning day. Just bright enough to warrant a double take, yet subtle enough to be worked into daily wear, it's the ty