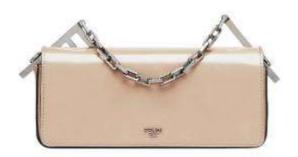

### Profile②: Inverted trapezoidal structure倒梯形结构

Innovated the design of the flip bag by creating a visual contrast between the inverted trapezoidal vision and the classic trapezoidal structure. In terms of details, Ferragamo uses brown leather to outline the outline and enhance the shape of the bag. Gucci brings a new sense of fashion to the bag through the collision of colors. Ostkaka's minimalist structural design, complemented by hardware embellishments, provides a choice for consumers who pursue individuality and quality.

借助倒梯形视觉与经典的梯形结构形成视觉的反差,创新了翻盖包的设计。细节上可参考 Ferragamo 采用棕色皮革进行轮廓的勾勒,强化包袋的造型。Gucci 通过色彩的碰撞,为包袋带来了新潮感。Ostkaka 简约的结构设计,借助五金的点缀为追求个性与品质的消费者提供了选择。

Keywords: heterogeneous splicing, minimalist structure, hardware decoration

**关键词:** 异质拼接、极简结构、五金修饰