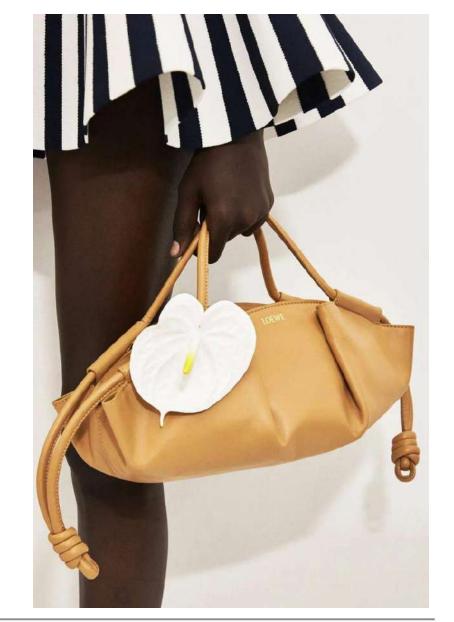

#### Loop assist 袢带辅助

The loop design will still be a key detail design in future bag design. As practicality and functionality are the source of purchasing items for mass consumption, the loop design with auxiliary functions for Oroton and Moynat is the key core of classic flip bags; For consumers who pursue personalization, Disona's irregular cutting method has great appeal.

袢带设计在未来包袋设计中依旧是重点细节设计, 由于大众消费对于实用性功能性是入购单品的源 点,因而对于 Oroton、Moynat 具备辅助功能的 手袢设计是经典翻盖包的重点核心; 而对于追求 个性化的消费者来说 Dissona不规则的裁剪方式 有着极大的吸引力。