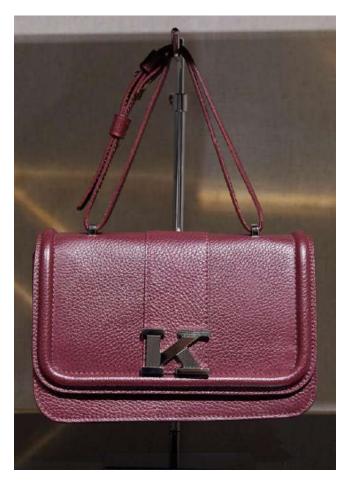

## **Profile** : U-shaped square tofu

Continuing the popularity of tofu buns, the brand continues to match classic elements in details, and focuses on the U-shaped bottom cutting method, making it visually more plump and soft. Tod's magnified the brand's iconic metal logo letter "T" and combined it with the brand's popular stitching process to showcase the essence of the brand to the fullest.

延续豆腐包热度,细节上延续品牌经典元素的搭配,并着重关注U型底切割方式,视觉上更为饱满柔和。Tod 's 将品牌的标志性的金属logo字母 "T" 进行放大化搭配品牌大热的外缝拼接工艺,将品牌精髓展现的淋漓尽致。

**Keywords: U-shaped base, quantitative stitching, oversized hardware** 

**关键词**: U型底座、量感绗缝、超大五金