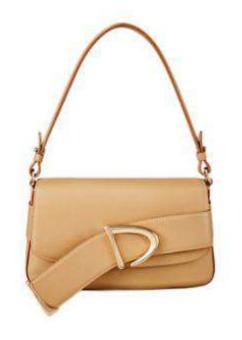

## **Profile** : U-shaped square tofu

Continuing the popularity of tofu buns, the brand continues to match classic elements in details, and focuses on the U-shaped bottom cutting method, making it visually more plump and soft. Tod's magnified the brand's iconic metal logo letter "T" and combined it with the brand's popular stitching process to showcase the essence of the brand to the fullest.

延续豆腐包热度,细节上延续品牌经典元素的搭配,并着重关注U型底切割方式,视觉上更为饱满柔和。Tod 's 将品牌的标志性的金属logo字母 "T" 进行放大化搭配品牌大热的外缝拼接工艺,将品牌精髓展现的淋漓尽致。

**Keywords: U-shaped base, quantitative stitching, oversized hardware** 

**关键词**: U型底座、量感绗缝、超大五金