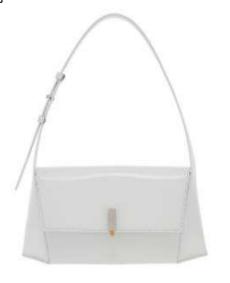

## **Profile** : U-shaped square tofu

Continuing the popularity of tofu buns, the brand continues to match classic elements in details, and focuses on the U-shaped bottom cutting method, making it visually more plump and soft. Tod's magnified the brand's iconic metal logo letter "T" and combined it with the brand's popular stitching process to showcase the essence of the brand to the fullest.

延续豆腐包热度,细节上延续品牌经典元素的搭配,并着重关注U型底切割方式,视觉上更为饱满柔和。Tod 's 将品牌的标志性的金属logo字母 "T" 进行放大化搭配品牌大热的外缝拼接工艺,将品牌精髓展现的淋漓尽致。

**Keywords: U-shaped base, quantitative stitching, oversized hardware** 

**关键词**: U型底座、量感绗缝、超大五金