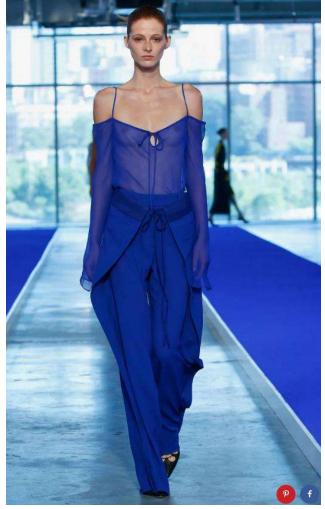

#### 2023 Fashion Trend: Cobalt Blue

PHOTO: DAN LECCA/JASON WU

The strongest color story to come out of Spring 2023 runways, cobalt blue has burst through the collections with the freshness of a sea mist on a morning day. Just bright enough to warrant a double take, yet subtle enough to be worked into daily wear, it's the type of deep blue that will excite even the most color-averse. Bonus points: It pairs well with Pantone's Viva Magenta.