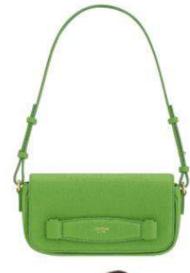

## Profile ③: Horizontal Elongation横向修长

The trend of horizontal elongation will continue to be popular in 2024, with a simple and classic design style. In terms of detail design, the focus is on the use of hardware fasteners, while in terms of craftsmanship, attention can be paid to the structure of the organ and the stitching of the outer seam, strengthening practical functions and personalized characteristics. 横向修长趋势在2024趋势中将会延续热度,设计中延续简约经典的造型设计,细节设计上重点把握五金扣件的运用,工艺上则可以关注风琴结构和外缝拼接,强化实用功能和个性特色。

Keywords: Classic derivative, logo hardware decoration, organ structure

关键词: 经典衍生、logo五金装饰、风琴结构