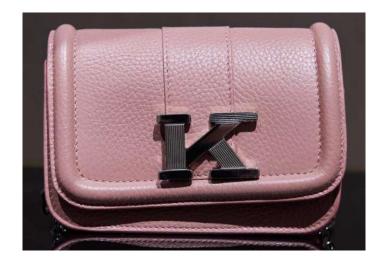

## **Profile** : U-shaped square tofu

Continuing the popularity of tofu buns, the brand continues to match classic elements in details, and focuses on the U-shaped bottom cutting method, making it visually more plump and soft. Tod's magnified the brand's iconic metal logo letter "T" and combined it with the brand's popular stitching process to showcase the essence of the brand to the fullest.

延续豆腐包热度,细节上延续品牌经典元素的搭配,并着重关注U型底切割方式,视觉上更为饱满柔和。Tod 's 将品牌的标志性的金属logo字母 "T" 进行放大化搭配品牌大热的外缝拼接工艺,将品牌精髓展现的淋漓尽致。

**Keywords: U-shaped base, quantitative stitching, oversized hardware** 

**关键词**: U型底座、量感绗缝、超大五金