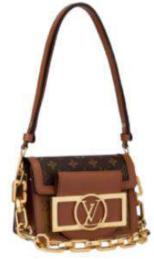

#### Profile ④: Scallop扇形结构

With the help of a unique fan-shaped design to rejuvenate the new classic design, in the 2024 spring/summer fan-shaped flip bag, the focus is on the fusion of Stella McCartney's foldable fan concept silhouette and local volume stitching, enhancing the comfort of the bag. And the Louis Vuitton and Karl Lagerfeld T-shaped concept vision, with contrasting color stitching and hardware fasteners highlighting the central vision in details.

借助别出心裁的扇形造型焕新经典设计,在2024春夏扇形翻盖包中,重点关注 Stella McCartney 的折扇概念廓形与局部量感绗缝的融合,强化包袋的舒适性。以及 Louis Vuitton、Karl Lagerfeld T型概念视觉,细节上借助撞色拼接、五金扣件凸显中心视觉。

#### Keywords: Minimal Quilting, Fun Hardware

**关键词:** 极简绗缝、趣味五金、撞色拼接