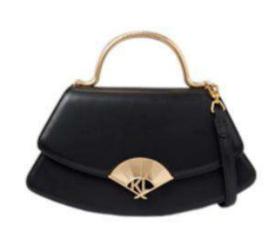

#### Profile ④: Scallop扇形结构

With the help of a unique fan-shaped design to rejuvenate the new classic design, in the 2024 spring/summer fan-shaped flip bag, the focus is on the fusion of Stella McCartney's foldable fan concept silhouette and local volume stitching, enhancing the comfort of the bag. And the Louis Vuitton and Karl Lagerfeld T-shaped concept vision, with contrasting color stitching and hardware fasteners highlighting the central vision in details.

借助别出心裁的扇形造型焕新经典设计,在2024春夏扇形翻盖包中,重点关注 Stella McCartney 的折扇概念廓形与局部量感绗缝的融合,强化包袋的舒适性。以及 Louis Vuitton、Karl Lagerfeld T型概念视觉,细节上借助撞色拼接、五金扣件凸显中心视觉。

#### Keywords: Minimal Quilting, Fun Hardware

**关键词:** 极简绗缝、趣味五金、撞色拼接