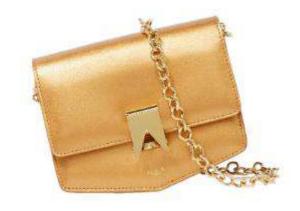

reat appeal.

袢带设计在未来包袋设计中依旧是重点细节设计, 由于大众消费对于实用性功能性是入购单品的源 点,因而对于 Oroton、Moynat 具备辅助功能的 手袢设计是经典翻盖包的重点核心; 而对于追求 个性化的消费者来说 Dissona不规则的裁剪方式 有着极大的吸引力。























#### Building cutting 建筑切割

Integrating the classic flip bag with the architectural style, focusing on the Behno, Pinko pentagon and hexagon shapes. The straight oblique cutting with clear edges and corners gives a sharp feeling. Azzedine Alaia and DeMellier echo the bag in hardware, strengthening the overall shape for consumers who pursue unique personality.

将经典翻盖包与建筑风情进行融合设计, 重点关注 Behno、Pinko 五边形造型和 六边形造型,棱角分明的直线斜裁切割 的方式,给人一种锐利感,Azzedine Alaia、DeMellier 在五金上与包袋进行 呼应,强化了整体造型适用于追求独有 个性的消费者。



Keywords: bottom geometric diagonal cutting, personalized metal decoration, minimalist design

**关键词:** 底部几何斜裁、个性金属装饰、简约造型















#### Oblique cut side wall 斜切侧围

Returning to minimalist design is an important manifestation of the diagonal cut side panel, and minimalist style remains a key research and development direction in the design of flip bags in the spring and summer of 2024. In terms of details, the decoration of hardware accessories is reduced, and the refinement of the bag is strengthened through structured design.

回归极简设计是斜切侧围的重要表现,极简风在2024春夏在翻盖包设计中依旧是重点研发方向,细节上减少五金配件的装饰,通过结构化的设计强化包袋的精致性。



Keywords: integrated wrapping, oblique cutting

visual, weakened hardware decoration **关键词:** 一体围裹、斜切视觉、弱化五金装饰

















## SILHOUETTE

**Trend Prediction** 











LAPTOP



**TABLET** 

## **Profile** : U-shaped square tofu

Continuing the popularity of tofu buns, the brand continues to match clas