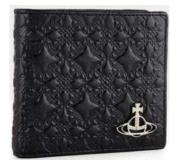

ign, in the 2024 spring/summer fan-shaped flip bag, the focus is on the fusion of Stella McCartney's foldable fan concept silhouette and local volume stitching, enhancing the comfort of the bag. And the Louis Vuitton and Karl Lagerfeld T-shaped concept vision, with contrasting color stitching and hardware fasteners highlighting the central vision in details.

借助别出心裁的扇形造型焕新经典设计,在2024春夏扇形翻盖包中,重点关注 Stella McCartney 的折扇概念廓形与局部量感绗缝的融合,强化包袋的舒适性。以及 Louis Vuitton、Karl Lagerfeld T型概念视觉,细节上借助撞色拼接、五金扣件凸显中心视觉。







#### Keywords: Minimal Quilting, Fun Hardware

**关键词:** 极简绗缝、趣味五金、撞色拼接















## CRAFT Trend Prediction











EARPHONE <sub>耳机</sub>売

TABLET LA

#### Contour imprinting 轮廓压印







**KITON** FW 2023/2024









## Contour imprinting 轮廓压印

#### MCM









Tory Burch







Vivienne Westwood









#### Minimalist fold 极简褶皱



















**Contrast stitching process** 

撞色绗缝工艺

Fun contrast stitching technology has become a beautiful scenery line on this season's TOP list. Based on the classic bag, threedimensional strands or contrast vintage stitching and contrast stitching are embedded through deconstruction to create details, strengthening the personalized characteristics of the bag as the main theme. 趣味撞色绗缝工艺在本季TOP 榜单中成为一道靓丽的风景线。 在经典的包款基础上通过解构 的方式嵌入立体股条或是撞色 老花绗缝、撞色线迹进行细节 打造,强化包袋的个性特色为 主调。



















# **END**Thanks Watching













PHONE 手机壳

EARPHONE 耳机壳

TABLET 平板套

LAPTOP 电脑套

WATCH