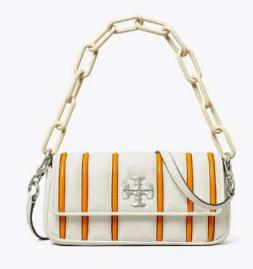

#### Minimalist fold 极简褶皱

**Contrast stitching process** 

撞色绗缝工艺

Fun contrast stitching technology has become a beautiful scenery line on this season's TOP list. Based on the classic bag, threedimensional strands or contrast vintage stitching and contrast stitching are embedded through deconstruction to create details, strengthening the personalized characteristics of the bag as the main theme. 趣味撞色绗缝工艺在本季TOP 榜单中成为一道靓丽的风景线。 在经典的包款基础上通过解构 的方式嵌入立体股条或是撞色 老花绗缝、撞色线迹进行细节 打造,强化包袋的个性特色为 主调。