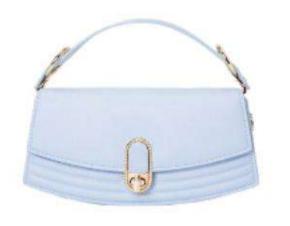

#### Oblique cut side wall 斜切侧围

Returning to minimalist design is an important manifestation of the diagonal cut side panel, and minimalist style remains a key research and development direction in the design of flip bags in the spring and summer of 2024. In terms of details, the decoration of hardware accessories is reduced, and the refinement of the bag is strengthened through structured design.

回归极简设计是斜切侧围的重要表现,极简风在2024春夏在翻盖包设计中依旧是重点研发方向,细节上减少五金配件的装饰,通过结构化的设计强化包袋的精致性。

Keywords: integrated wrapping, oblique cutting

visual, weakened hardware decoration **关键词:** 一体围裹、斜切视觉、弱化五金装饰