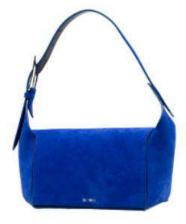

## Profile ③: Horizontal Elongation横向修长

The trend of horizontal elongation will continue to be popular in 2024, with a simple and classic design style. In terms of detail design, the focus is on the use of hardware fasteners, while in terms of craftsmanship, attention can be paid to the structure of the organ and the stitching of the outer seam, strengthening practical functions and personalized characteristics. 横向修长趋势在2024趋势中将会延续热度,设计中延续简约经典的造型设计,细节设计上重点把握五金扣件的运用,工艺上则可以关注风琴结构和外缝拼接,强化实用功能和个性特色。

Keywords: Classic derivative, logo hardware decoration, organ structure

关键词: 经典衍生、logo五金装饰、风琴结构