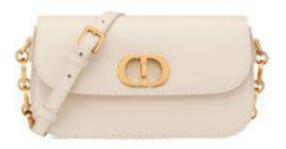

## **Profile** : U-shaped square tofu

Continuing the popularity of tofu buns, the brand continues to match classic elements in details, and focuses on the U-shaped bottom cutting method, making it visually more plump and soft. Tod's magnified the brand's iconic metal logo letter "T" and combined it with the brand's popular stitching process to showcase the essence of the brand to the fullest.

延续豆腐包热度,细节上延续品牌经典元素的搭配,并着重关注U型底切割方式,视觉上更为饱满柔和。Tod 's 将品牌的标志性的金属logo字母 "T" 进行放大化搭配品牌大热的外缝拼接工艺,将品牌精髓展现的淋漓尽致。

**Keywords: U-shaped base, quantitative stitching, oversized hardware** 

**关键词**: U型底座、量感绗缝、超大五金