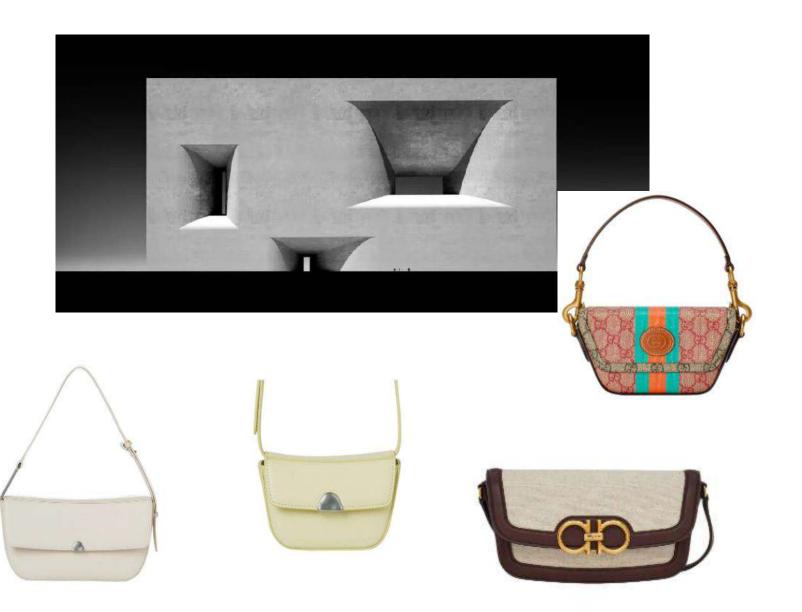

#### Loop assist 袢带辅助

The loop design will still be a key detail design in future bag design. As practicality and functionality are the source of purchasing items for mass consumption, the loop design with auxiliary functions for Oroton and Moynat is the key core of classic flip bags; For consumers who pursue personalization, Disona's irregular cutting method has great appeal.

袢带设计在未来包袋设计中依旧是重点细节设计, 由于大众消费对于实用性功能性是入购单品的源 点,因而对于 Oroton、Moynat 具备辅助功能的 手袢设计是经典翻盖包的重点核心; 而对于追求 个性化的消费者来说 Dissona不规则的裁剪方式 有着极大的吸引力。

#### Building cutting 建筑切割

Integrating the classic flip bag with the architectural style, focusing on the Behno, Pinko pentagon and hexagon shapes. The straight oblique cutting with clear edges and corners gives a sharp feeling. Azzedine Alaia and DeMellier echo the bag in hardware, strengthening the overall shape for consumers who pursue unique personality.

将经典翻盖包与建筑风情进行融合设计, 重点关注 Behno、Pinko 五边形造型和 六边形造型,棱角分明的直线斜裁切割 的方式,给人一种锐利感,Azzedine Alaia、DeMellier 在五金上与包袋进行 呼应,强化了整体造型适用于追求独有 个性的消费者。

Keywords: bottom geometric diagonal cutting, personalized metal decoration, minimalist design